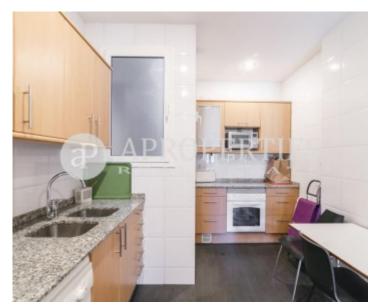

## **Features**

✓ Views ✓ Heating

✓ Lift ✓ Concierge

Price

675,000 €

Surface Bedrooms Bathrooms  $143 \ m^2$  4

In the heart of Eixample Dret, next to Passeig de Gràcia and the prestigious Avenida Diagonal, in an area with a lot of life and surrounded by all services and shops, we find this spacious flat located on a high floor of a beautiful classical estate with concierge. We access this 143sqm flat, through a large entrance hall, which leads to the living room overlooking one of the main monuments of Barcelona, built by the emblematic architect Gaudí, the Casa de les Punxes. The apartment has a large kitchen and utility room. The sleeping area consists of four bedrooms, three of which are double, one single and two bathrooms. The master bedroom has access to a nice balcony facing a quiet courtyard. Opportunity to acquire a beautiful flat in good condition, in one of the best areas of Barcelona.