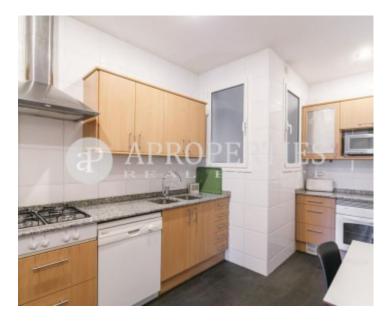

## **Features**

✓ Views ✓ Heating

✓ Lift ✓ Concierge

Price

675,000 €

Surface Bedrooms Bathrooms  $143 \ m^2$  4

In the heart of Eixample Dret, next to Passeig de Gràcia and the prestigious Avenida Diagonal, in an area with a lot of life and surrounded by all services and shops, we find this spacious flat located on a high floor of a beautiful classical estate with concierge. We access this 143sqm flat, through a large entrance hall, which leads to the living room overlooking one of the main monuments of Barcelona, built by the emblematic architect Gaudí, the Casa de les Punxes. The apartment has a large kitchen and utility room. The sleeping area consists of four bedrooms, three of which are double, one single and two bathrooms. The master bedroom has access to a nice balcony facing a quiet courtyard. Opportunity to acquire a beautiful flat in good condition, in one of the best areas of Barcelona.