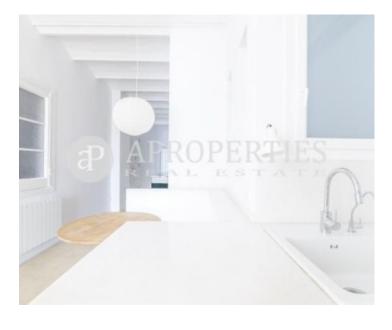

This flat of 140sqm is located on a high floor, and it has an architecture of the typical flats of Eixample. In the day area, we find a very bright and spacious living-dining room with high vaulted ceilings, from which you access a terrace overlooking a quiet courtyard. In front of the entrance door, there is an office opened to the kitchen, a single multi-purpose room, and a complete bathroom. The sleeping area consists of two bedrooms, one of them en-suite and another double bedroom with fitted

wardrobes, both of them are exterior with balcony. Micro cement floors, heating by gas radiators and double glass climalit. The building has an elevator.

Contact us,

we will be happy to assist you, to offer you more details and information.