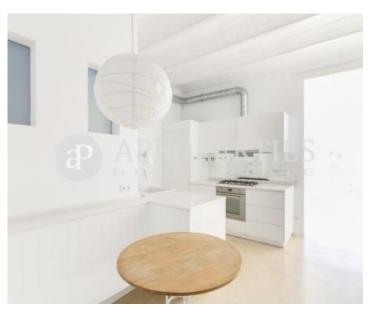

This flat of 140sqm is located on a high floor, and it has an architecture of the typical flats of Eixample. In the day area, we find a very bright and spacious living-dining room with high vaulted ceilings, from which you access a terrace overlooking a quiet courtyard. In front of the entrance door, there is an office opened to the kitchen, a single multi-purpose room, and a complete bathroom. The sleeping area consists of two bedrooms, one of them en-suite and another double bedroom with fitted

wardrobes, both of them are exterior with balcony. Micro cement floors, heating by gas radiators and double glass climalit. The building has an elevator.

Contact us,

we will be happy to assist you, to offer you more details and information.