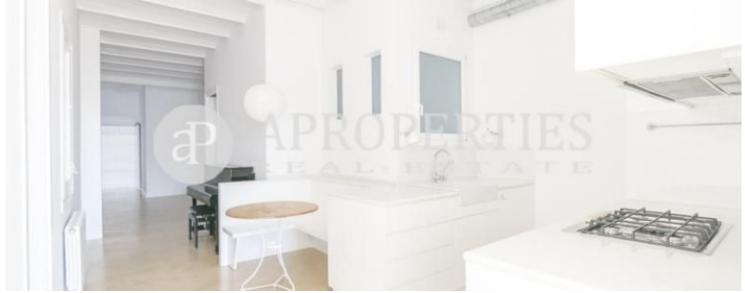

This flat of 140sqm is located on a high floor, and it has an architecture of the typical flats of Eixample. In the day area, we find a very bright and spacious living-dining room with high vaulted ceilings, from which you access a terrace overlooking a quiet courtyard. In front of the entrance door, there is an office opened to the kitchen, a single multi-purpose room, and a complete bathroom. The sleeping area consists of two bedrooms, one of them en-suite and another double bedroom with fitted

wardrobes, both of them are exterior with balcony. Micro cement floors, heating by gas radiators and double glass climalit. The building has an elevator.

Contact us,

we will be happy to assist you, to offer you more details and information.