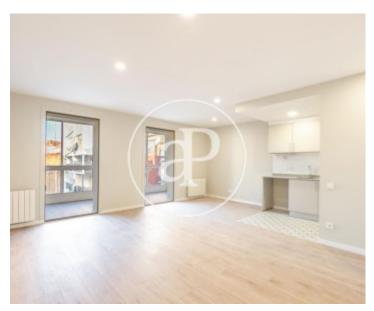

Elegant apartment completely renovated, in a stately building with elevator in Paseo San Juan to a street of Plaza Tetuán.

Parquet floors, exterior, natural gas heating and split air conditioning in the dining room Living / dining room with kitchenette. It has 3 bedrooms with wardrobes and a storage room The farm has been recently renovated. Very central, next to the subway and one of the streets of Barcelona, full of restaurants and a very good atmosphere. The triumphal arch is 500 meters away.