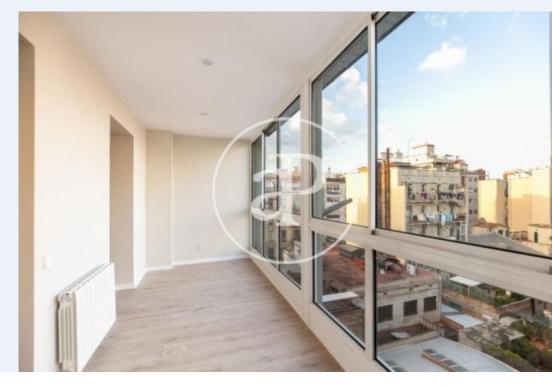

Elegant apartment completely renovated, in a stately building with elevator in Paseo San Juan to a street of Plaza Tetuán.

Parquet floors, exterior, natural gas heating and split air conditioning in the dining room Living / dining room with kitchenette. It has 3 bedrooms with wardrobes and a storage room The farm has been recently renovated. Very central, next to the subway and one of the streets of Barcelona, full of restaurants and a very good atmosphere. The triumphal arch is 500 meters away.