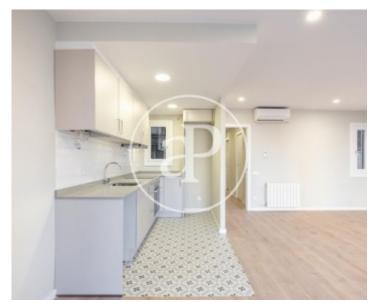

Elegant apartment completely renovated, in a stately building with elevator in Paseo San Juan to a street of Plaza Tetuán.

Parquet floors, exterior, natural gas heating and split air conditioning in the dining room Living / dining room with kitchenette. It has 3 bedrooms with wardrobes and a storage room The farm has been recently renovated. Very central, next to the subway and one of the streets of Barcelona, full of restaurants and a very good atmosphere. The triumphal arch is 500 meters away.