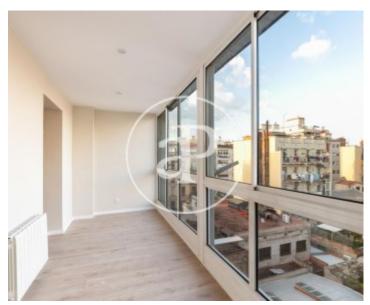

Elegant apartment completely renovated, in a stately building with elevator in Paseo San Juan to a street of Plaza Tetuán.

Parquet floors, exterior, natural gas heating and split air conditioning in the dining room Living / dining room with kitchenette. It has 3 bedrooms with wardrobes and a storage room The farm has been recently renovated. Very central, next to the subway and one of the streets of Barcelona, full of restaurants and a very good atmosphere. The triumphal arch is 500 meters away.