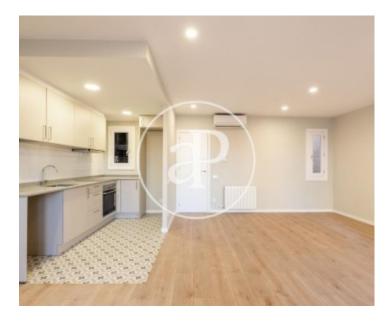

Elegant apartment completely renovated, in a stately building with elevator in Paseo San Juan to a street of Plaza Tetuán.

Parquet floors, exterior, natural gas heating and split air conditioning in the dining room Living / dining room with kitchenette. It has 3 bedrooms with wardrobes and a storage room The farm has been recently renovated. Very central, next to the subway and one of the streets of Barcelona, full of restaurants and a very good atmosphere. The triumphal arch is 500 meters away.