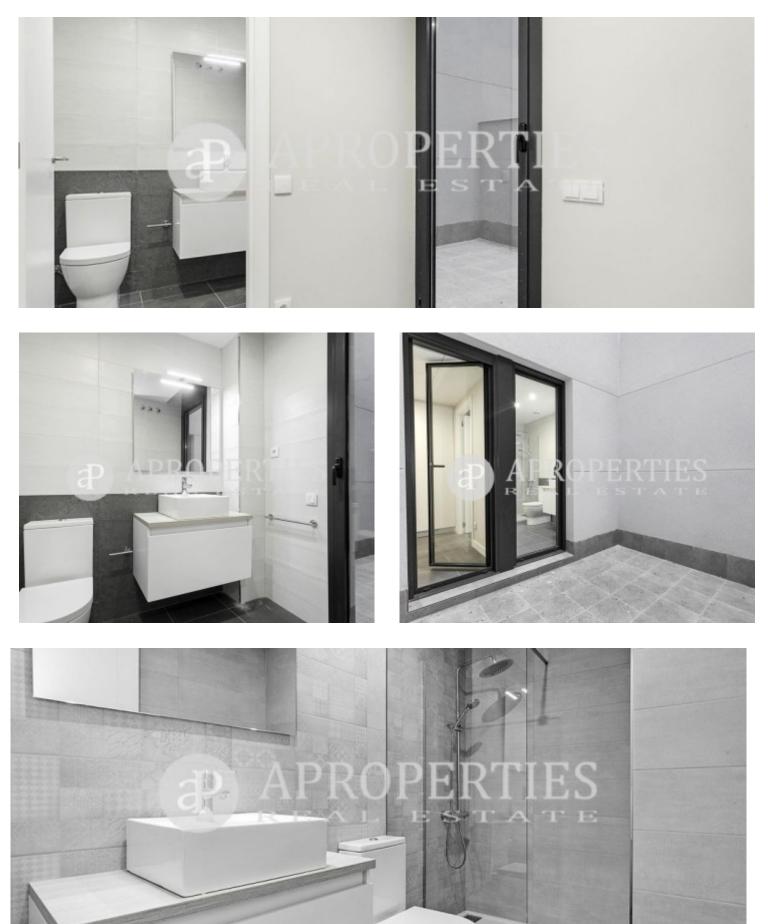

# Nice duplex of 100sqm for rent near Hospital Sant Pau, Avenida Gaudí and Sagrada Familia.

It is perfectly connected by bus and metro lines and in the area there are many shops, restaurants, gyms and schools. On the first floor of the house we find a living-dining room with high ceilings, with a very bright American kitchen, a utility room, with access to a courtyard and a bathroom. On the upper floor, there are two bedrooms; one double with fitted wardrobes, one single, and a bathroom. The apartment has air conditioning and heating through conduit. The building is new construction and is equipped with solar panels. It also has an elevator. **Contact us,** we will be happy to assist you, to offer you more details and information.