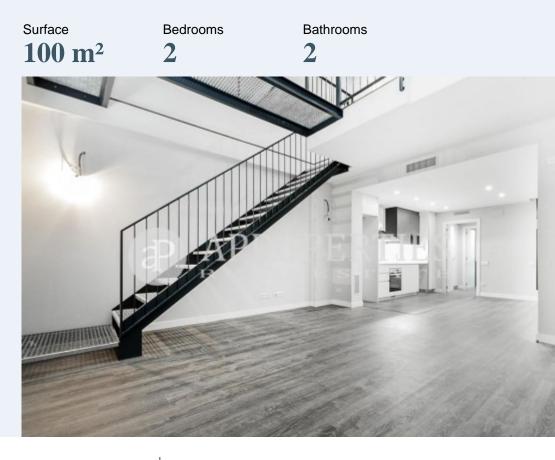

# Nice duplex of 100sqm for rent near Hospital Sant Pau, Avenida Gaudí and Sagrada Familia.

It is perfectly connected by bus and metro lines and in the area there are many shops, restaurants, gyms and schools. On the first floor of the house we find a living-dining room with high ceilings, with a very bright American kitchen, a utility room, with access to a courtyard and a bathroom. On the upper floor, there are two bedrooms; one double with fitted wardrobes, one single, and a bathroom. The apartment has air conditioning and heating through conduit. The building is new construction and is equipped with solar panels. It also has an elevator. **Contact us,** we will be happy to assist you, to offer you more details and information.