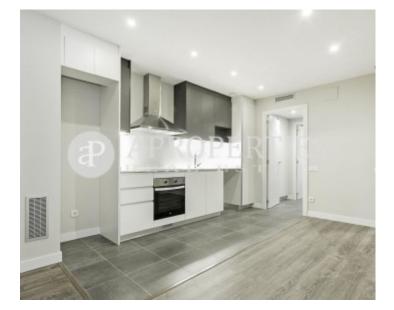

# Nice duplex of 100sqm for rent near Hospital Sant Pau, Avenida Gaudí and Sagrada Familia.

It is perfectly connected by bus and metro lines and in the area there are many shops, restaurants, gyms and schools. On the first floor of the house we find a living-dining room with high ceilings, with a very bright American kitchen, a utility room, with access to a courtyard and a bathroom. On the upper floor, there are two bedrooms; one double with fitted wardrobes, one single, and a bathroom. The apartment has air conditioning and heating through conduit. The building is new construction and is equipped with solar panels. It also has an elevator. **Contact us,** we will be happy to assist you, to offer you more details and information.