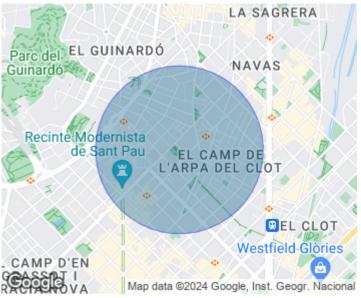

# Nice duplex of 100sqm for rent near Hospital Sant Pau, Avenida Gaudí and Sagrada Familia.

It is perfectly connected by bus and metro lines and in the area there are many shops, restaurants, gyms and schools. On the first floor of the house we find a living-dining room with high ceilings, with a very bright American kitchen, a utility room, with access to a courtyard and a bathroom. On the upper floor, there are two bedrooms; one double with fitted wardrobes, one single, and a bathroom. The apartment has air conditioning and heating through conduit. The building is new construction and is equipped with solar panels. It also has an elevator. **Contact us,** we will be happy to assist you, to offer you more details and information.