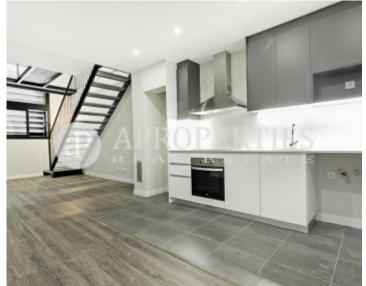

# Nice duplex of 100sqm for rent near Hospital Sant Pau, Avenida Gaudí and Sagrada Familia.

It is perfectly connected by bus and metro lines and in the area there are many shops, restaurants, gyms and schools. On the first floor of the house we find a living-dining room with high ceilings, with a very bright American kitchen, a utility room, with access to a courtyard and a bathroom. On the upper floor, there are two bedrooms; one double with fitted wardrobes, one single, and a bathroom. The apartment has air conditioning and heating through conduit. The building is new construction and is equipped with solar panels. It also has an elevator. **Contact us,** we will be happy to assist you, to offer you more details and information.