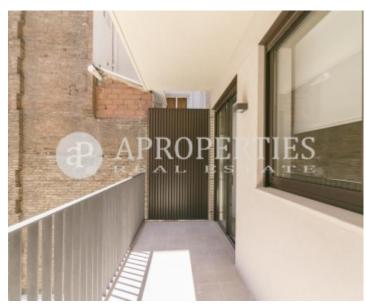

The day area consists of a cozy living-dining room with access to a nice terrace, a fully equipped American kitchen with appliances and utensils. The sleeping area consists of two double bedrooms, one with a double bed with access to another very quiet and sunny terrace, another with two beds and a bathroom with shower. Built-in wardrobes, electric shutters, air conditioning, parquet floors and heating through ducts. The property has an elevator and the possibility of renting parking spaces.