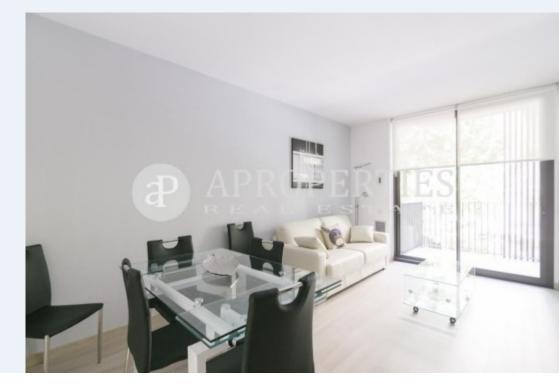

Surface **Bedrooms** Bathroom  $75 \text{ m}^2$ 

Located in a newly built building, very well connected with public transport, surrounded by shops and shops, we find this magnificent apartment of 75m<sup>2</sup>.

The day area consists of a cozy living-dining room with access to a nice terrace, a fully equipped American kitchen with appliances and utensils. The sleeping area consists of two double bedrooms, one with a double bed with access to another very quiet and sunny terrace, another with two beds and a bathroom with shower. Built-in wardrobes, electric shutters, air conditioning, parquet floors and heating through ducts. The property has an elevator and the possibility of renting parking spaces.