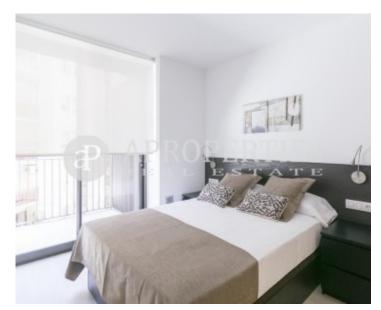

The day area consists of a cozy living-dining room with access to a nice terrace, a fully equipped American kitchen with appliances and utensils. The sleeping area consists of two double bedrooms, one with a double bed with access to another very quiet and sunny terrace, another with two beds and a bathroom with shower. Built-in wardrobes, electric shutters, air conditioning, parquet floors and heating through ducts. The property has an elevator and the possibility of renting parking spaces.