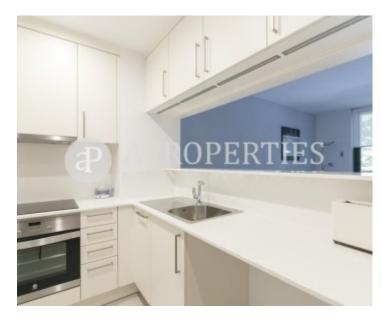

The day area consists of a cozy living-dining room with access to a nice terrace, a fully equipped American kitchen with appliances and utensils. The sleeping area consists of two double bedrooms, one with a double bed with access to another very quiet and sunny terrace, another with two beds and a bathroom with shower. Built-in wardrobes, electric shutters, air conditioning, parquet floors and heating through ducts. The property has an elevator and the possibility of renting parking spaces.