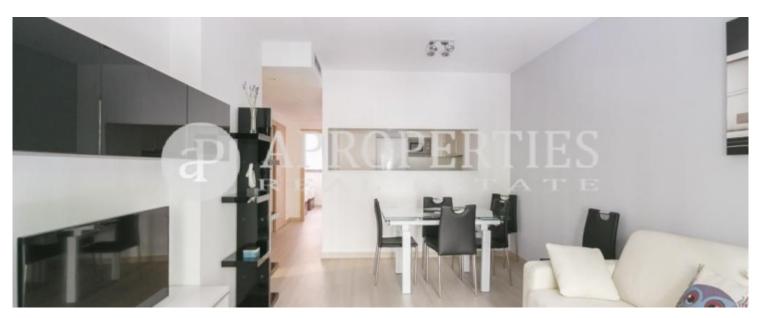

Surface **Bedrooms** Bathroom  $75 \text{ m}^2$ 

Located in a newly built building, very well connected with public transport, surrounded by shops and shops, we find this magnificent apartment of 75m<sup>2</sup>.

The day area consists of a cozy living-dining room with access to a nice terrace, a fully equipped American kitchen with appliances and utensils. The sleeping area consists of two double bedrooms, one with a double bed with access to another very quiet and sunny terrace, another with two beds and a bathroom with shower. Built-in wardrobes, electric shutters, air conditioning, parquet floors and heating through ducts. The property has an elevator and the possibility of renting parking spaces.