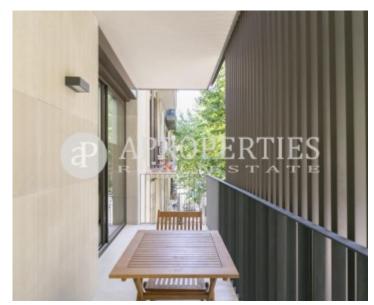

The day area consists of a cozy living-dining room with access to a nice terrace, a fully equipped American kitchen with appliances and utensils. The sleeping area consists of two double bedrooms, one with a double bed with access to another very quiet and sunny terrace, another with two beds and a bathroom with shower. Built-in wardrobes, electric shutters, air conditioning, parquet floors and heating through ducts. The property has an elevator and the possibility of renting parking spaces.