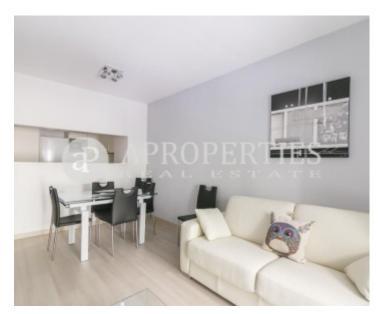

The day area consists of a cozy living-dining room with access to a nice terrace, a fully equipped American kitchen with appliances and utensils. The sleeping area consists of two double bedrooms, one with a double bed with access to another very quiet and sunny terrace, another with two beds and a bathroom with shower. Built-in wardrobes, electric shutters, air conditioning, parquet floors and heating through ducts. The property has an elevator and the possibility of renting parking spaces.