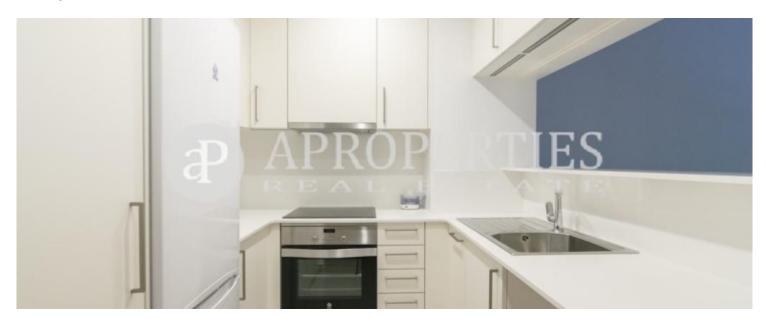

The day area consists of a cozy living-dining room with access to a nice terrace, a fully equipped American kitchen with appliances and utensils. The sleeping area consists of two double bedrooms, one with a double bed with access to another very quiet and sunny terrace, another with two beds and a bathroom with shower. Built-in wardrobes, electric shutters, air conditioning, parquet floors and heating through ducts. The property has an elevator and the possibility of renting parking spaces.