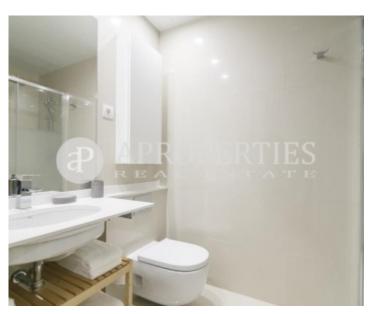

The day area consists of a cozy living-dining room with access to a nice terrace, a fully equipped American kitchen with appliances and utensils. The sleeping area consists of two double bedrooms, one with a double bed with access to another very quiet and sunny terrace, another with two beds and a bathroom with shower. Built-in wardrobes, electric shutters, air conditioning, parquet floors and heating through ducts. The property has an elevator and the possibility of renting parking spaces.