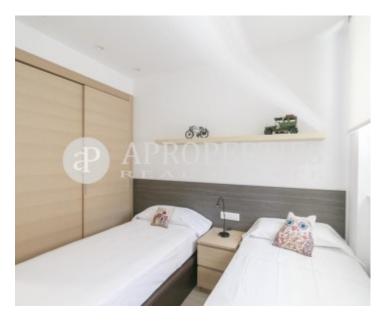

The day area consists of a cozy living-dining room with access to a nice terrace, a fully equipped American kitchen with appliances and utensils. The sleeping area consists of two double bedrooms, one with a double bed with access to another very quiet and sunny terrace, another with two beds and a bathroom with shower. Built-in wardrobes, electric shutters, air conditioning, parquet floors and heating through ducts. The property has an elevator and the possibility of renting parking spaces.