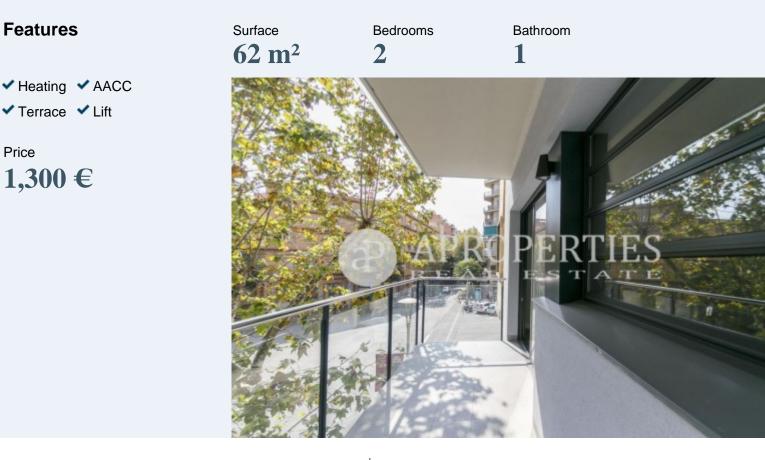

# Brand new apartment for rent in Sagrada Familia

Nice apartment of 62sqm for rent near to the Sant Pau Hospital, Gaudi Avenue and La Sagrada Familia.

It is perfectly connected by bus and metro lines and in the area are many shops, restaurants, gyms and schools. The flat has a nice living room with access to a large terrace, a kitchen, a double bedroom with fitted wardrobes, a single bedroom and a bathroom with shower. The apartment has air conditioning and heating. The building is new and has a lift.