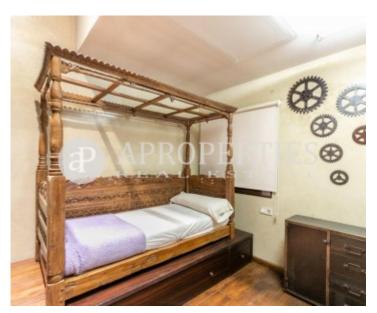

The house has an approximate area of about 250sqm very well distributed. Upon entering the house we came across some high ceilings of about 4m that gives us a sense of grandiosity. The day area consists of a large corner dining room with access to three balconies, a stately library, a fully equipped kitchen and a toilet. In the night area there is a service room with bathroom and laundry area, two large exterior rooms with dressing room that share a bathroom, another large exterior room en suite and finally the

impressive master bedroom with fireplace, marquetry ceilings and parquet floors combined with reclaimed mosaic floors and a large designer bathroom with tub and shower. Immediate availability.

Contact us,