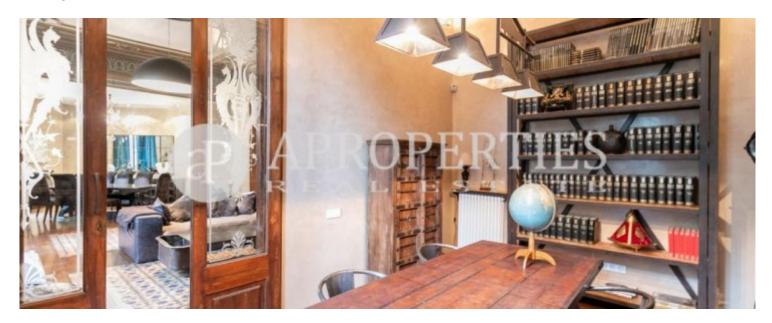

The house has an approximate area of about 250sqm very well distributed. Upon entering the house we came across some high ceilings of about 4m that gives us a sense of grandiosity. The day area consists of a large corner dining room with access to three balconies, a stately library, a fully equipped kitchen and a toilet. In the night area there is a service room with bathroom and laundry area, two large exterior rooms with dressing room that share a bathroom, another large exterior room en suite and finally the