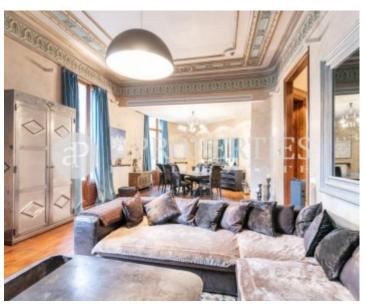

#### **Features**

✓ Heating ✓ Furnished

✓ AACC
✓ Lift

Price

6,500 €

 $\begin{array}{ccc} \text{Surface} & \text{Bedrooms} & \text{Bathrooms} \\ \textbf{250} \ m^2 & \textbf{5} & \textbf{5} \end{array}$ 

In the heart of the Eixample we find a unique design property furnished with an exquisite taste by the owners using materials of excellent quality.

The house has an approximate area of about 250sqm very well distributed. Upon entering the house we came across some high ceilings of about 4m that gives us a sense of grandiosity. The day area consists of a large corner dining room with access to three balconies, a stately library, a fully equipped kitchen and a toilet. In the night area there is a service room with bathroom and laundry area, two large exterior rooms with dressing room that share a bathroom, another large exterior room en suite and finally the

impressive master bedroom with fireplace, marquetry ceilings and parquet floors combined with reclaimed mosaic floors and a large designer bathroom with tub and shower. Immediate availability.

Contact us,