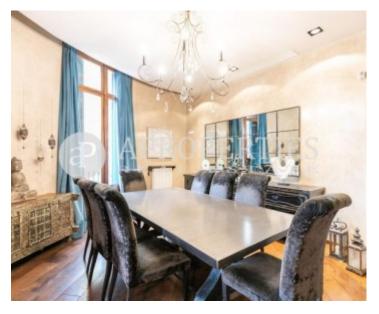

The house has an approximate area of about 250sqm very well distributed. Upon entering the house we came across some high ceilings of about 4m that gives us a sense of grandiosity. The day area consists of a large corner dining room with access to three balconies, a stately library, a fully equipped kitchen and a toilet. In the night area there is a service room with bathroom and laundry area, two large exterior rooms with dressing room that share a bathroom, another large exterior room en suite and finally the