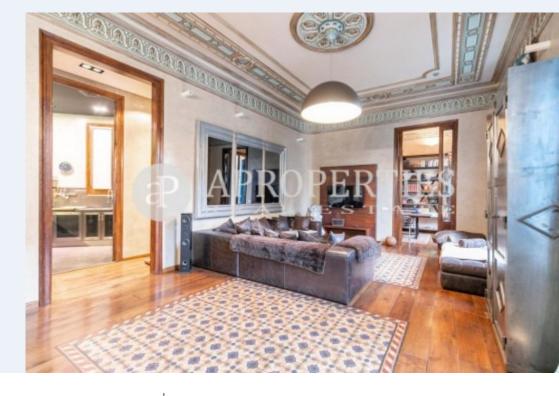

The house has an approximate area of about 250sqm very well distributed. Upon entering the house we came across some high ceilings of about 4m that gives us a sense of grandiosity. The day area consists of a large corner dining room with access to three balconies, a stately library, a fully equipped kitchen and a toilet. In the night area there is a service room with bathroom and laundry area, two large exterior rooms with dressing room that share a bathroom, another large exterior room en suite and finally the

impressive master bedroom with fireplace, marquetry ceilings and parquet floors combined with reclaimed mosaic floors and a large designer bathroom with tub and shower. Immediate availability.

Contact us,