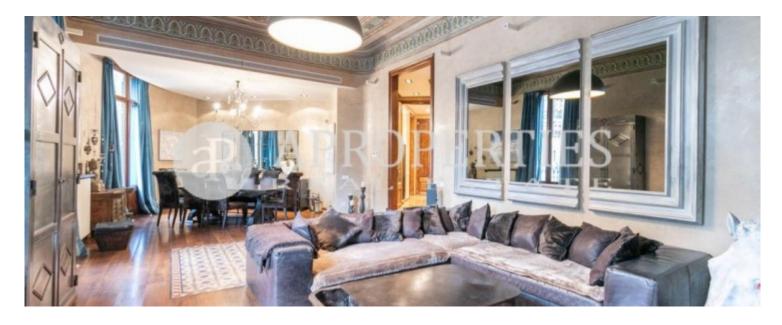

#### **Features**

✓ Heating ✓ Furnished

✓ AACC
✓ Lift

Price

6,500 €

 $\begin{array}{ccc} \text{Surface} & \text{Bedrooms} & \text{Bathrooms} \\ \textbf{250} \ m^2 & \textbf{5} & \textbf{5} \end{array}$ 

In the heart of the Eixample we find a unique design property furnished with an exquisite taste by the owners using materials of excellent quality.

The house has an approximate area of about 250sqm very well distributed. Upon entering the house we came across some high ceilings of about 4m that gives us a sense of grandiosity. The day area consists of a large corner dining room with access to three balconies, a stately library, a fully equipped kitchen and a toilet. In the night area there is a service room with bathroom and laundry area, two large exterior rooms with dressing room that share a bathroom, another large exterior room en suite and finally the

impressive master bedroom with fireplace, marquetry ceilings and parquet floors combined with reclaimed mosaic floors and a large designer bathroom with tub and shower. Immediate availability.

Contact us,