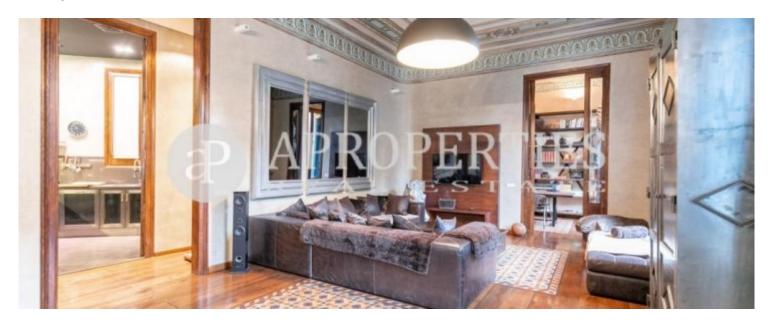

The house has an approximate area of about 250sqm very well distributed. Upon entering the house we came across some high ceilings of about 4m that gives us a sense of grandiosity. The day area consists of a large corner dining room with access to three balconies, a stately library, a fully equipped kitchen and a toilet. In the night area there is a service room with bathroom and laundry area, two large exterior rooms with dressing room that share a bathroom, another large exterior room en suite and finally the

impressive master bedroom with fireplace, marquetry ceilings and parquet floors combined with reclaimed mosaic floors and a large designer bathroom with tub and shower. Immediate availability.

Contact us,