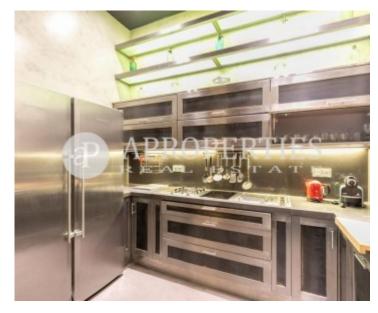

The house has an approximate area of about 250sqm very well distributed. Upon entering the house we came across some high ceilings of about 4m that gives us a sense of grandiosity. The day area consists of a large corner dining room with access to three balconies, a stately library, a fully equipped kitchen and a toilet. In the night area there is a service room with bathroom and laundry area, two large exterior rooms with dressing room that share a bathroom, another large exterior room en suite and finally the