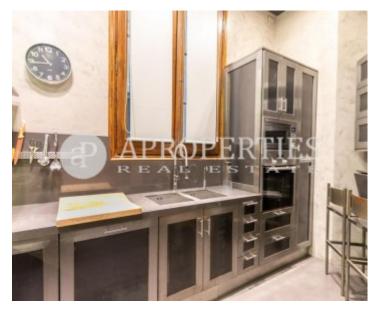

The house has an approximate area of about 250sqm very well distributed. Upon entering the house we came across some high ceilings of about 4m that gives us a sense of grandiosity. The day area consists of a large corner dining room with access to three balconies, a stately library, a fully equipped kitchen and a toilet. In the night area there is a service room with bathroom and laundry area, two large exterior rooms with dressing room that share a bathroom, another large exterior room en suite and finally the