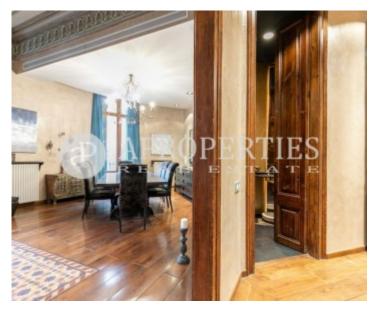

The house has an approximate area of about 250sqm very well distributed. Upon entering the house we came across some high ceilings of about 4m that gives us a sense of grandiosity. The day area consists of a large corner dining room with access to three balconies, a stately library, a fully equipped kitchen and a toilet. In the night area there is a service room with bathroom and laundry area, two large exterior rooms with dressing room that share a bathroom, another large exterior room en suite and finally the