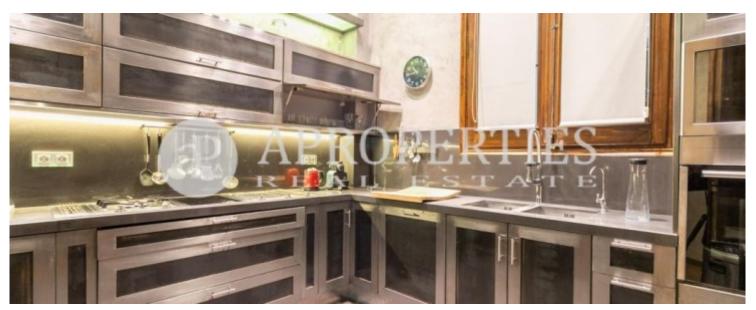

The house has an approximate area of about 250sqm very well distributed. Upon entering the house we came across some high ceilings of about 4m that gives us a sense of grandiosity. The day area consists of a large corner dining room with access to three balconies, a stately library, a fully equipped kitchen and a toilet. In the night area there is a service room with bathroom and laundry area, two large exterior rooms with dressing room that share a bathroom, another large exterior room en suite and finally the