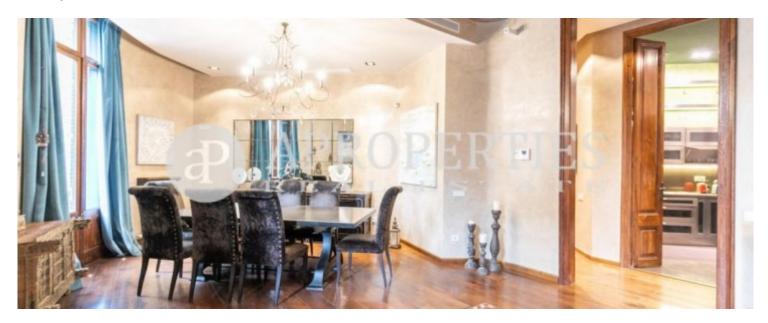

The house has an approximate area of about 250sqm very well distributed. Upon entering the house we came across some high ceilings of about 4m that gives us a sense of grandiosity. The day area consists of a large corner dining room with access to three balconies, a stately library, a fully equipped kitchen and a toilet. In the night area there is a service room with bathroom and laundry area, two large exterior rooms with dressing room that share a bathroom, another large exterior room en suite and finally the