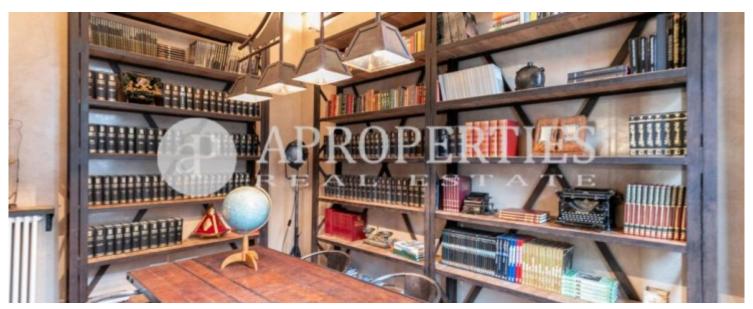

The house has an approximate area of about 250sqm very well distributed. Upon entering the house we came across some high ceilings of about 4m that gives us a sense of grandiosity. The day area consists of a large corner dining room with access to three balconies, a stately library, a fully equipped kitchen and a toilet. In the night area there is a service room with bathroom and laundry area, two large exterior rooms with dressing room that share a bathroom, another large exterior room en suite and finally the