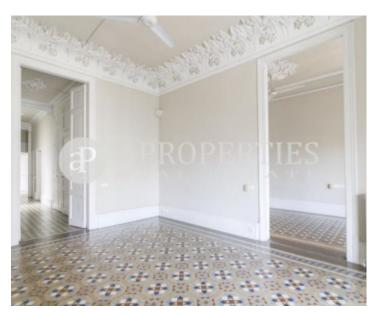

#### **Features**

Heating

Lift

Concierge

Price

1,800 €

Surface Bedrooms Bathrooms  $110 \text{ m}^2$  3

Beautiful modernist apartment on a Royal estate in Barcelona On the emblematic Ausias March Street we find this wonderful modernist floor with high ceilings and artesian floors.

The housing has an original loft that is used as a utility room, with wardrobes and washing machine, the kitchen has an oven, microwave and dishwasher, the living room leads to a beautiful gallery overlooking the inner courtyard, giving an ambience of tranquility and harmony, has an en-suite bedroom with shower, a double bedroom and a third that can be used as dressing room or office, there is a second bathroom with bathtub. It has gas heating by radiators, and cabinets in the corridor, it is