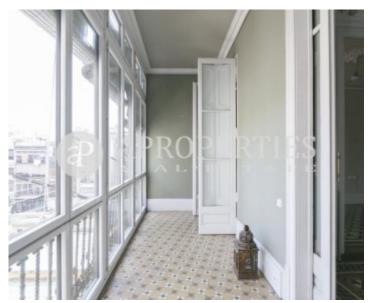

The housing has an original loft that is used as a utility room, with wardrobes and washing machine, the kitchen has an oven, microwave and dishwasher, the living room leads to a beautiful gallery overlooking the inner courtyard, giving an ambience of tranquility and harmony, has an en-suite bedroom with shower, a double bedroom and a third that can be used as dressing room or office, there is a second bathroom with bathtub. It has gas heating by radiators, and cabinets in the corridor, it is