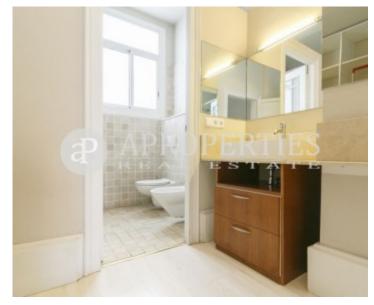

The housing has an original loft that is used as a utility room, with wardrobes and washing machine, the kitchen has an oven, microwave and dishwasher, the living room leads to a beautiful gallery overlooking the inner courtyard, giving an ambience of tranquility and harmony, has an en-suite bedroom with shower, a double bedroom and a third that can be used as dressing room or office, there is a second bathroom with bathtub. It has gas heating by radiators, and cabinets in the corridor, it is