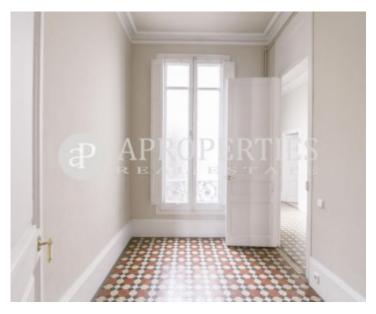

The housing has an original loft that is used as a utility room, with wardrobes and washing machine, the kitchen has an oven, microwave and dishwasher, the living room leads to a beautiful gallery overlooking the inner courtyard, giving an ambience of tranquility and harmony, has an en-suite bedroom with shower, a double bedroom and a third that can be used as dressing room or office, there is a second bathroom with bathtub. It has gas heating by radiators, and cabinets in the corridor, it is