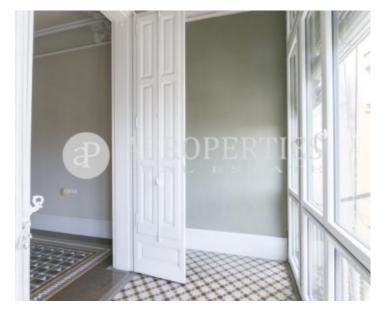

The housing has an original loft that is used as a utility room, with wardrobes and washing machine, the kitchen has an oven, microwave and dishwasher, the living room leads to a beautiful gallery overlooking the inner courtyard, giving an ambience of tranquility and harmony, has an en-suite bedroom with shower, a double bedroom and a third that can be used as dressing room or office, there is a second bathroom with bathtub. It has gas heating by radiators, and cabinets in the corridor, it is