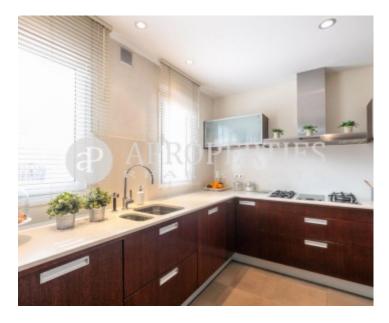

Surface **Bedrooms Bathrooms**  $150 \text{ m}^2$ 

Magnificent property of about 150sqm and terrace of about 12sqm, which stands out for the brightness and exteriority of its rooms, as well as its magnificent renovation and good state of conservation, in an unbeatable location, in the Eixample Dret, a step away from Paseo de Gracia and Los Jardinets, surrounded by all services and shops, in an area with a lot of life. The access of the house is through a large hall that leads to a beautiful living room with direct access to terrace oriented to the sea and with good views of the city. Next, we find a spacious kitchen with independent water area, also exterior and bright. The night area has four bedrooms, two singles and two doubles, as well as two complete bathrooms. One of the rooms is designed in suite with dressing room. Hardwood floors, air