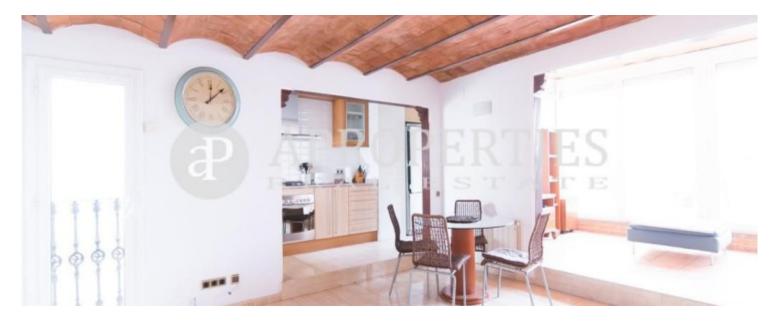

This beautiful and bright penthouse is in a classic state, it has 65sqm, it is furnished and has a pleasant terrace of 20sqm. From the entrance door we find a large living room on two levels, there is a multipurpose room, a guest toilet, an access to a fantastic terrace and an open kitchen. In the sleeping area we find an en-suite bedroom with bathroom and shower, closets, stoneware floors and split air conditioning.