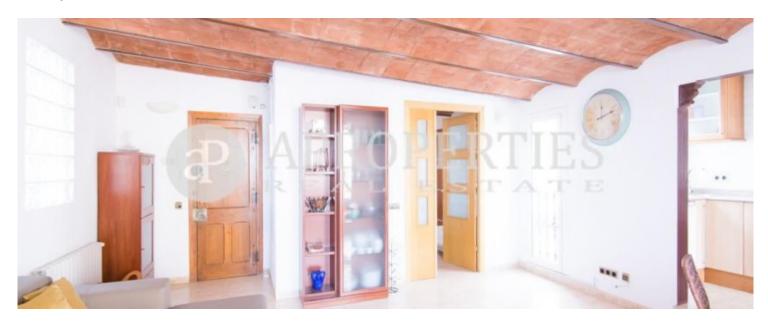

This beautiful and bright penthouse is in a classic state, it has 65sqm, it is furnished and has a pleasant terrace of 20sqm. From the entrance door we find a large living room on two levels, there is a multipurpose room, a guest toilet, an access to a fantastic terrace and an open kitchen. In the sleeping area we find an en-suite bedroom with bathroom and shower, closets, stoneware floors and split air conditioning.