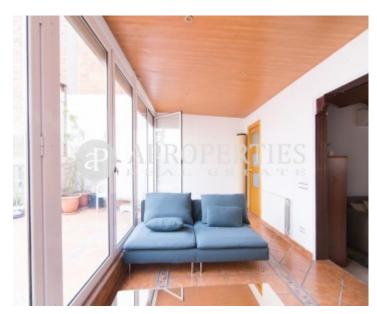

This beautiful and bright penthouse is in a classic state, it has 65sqm, it is furnished and has a pleasant terrace of 20sqm. From the entrance door we find a large living room on two levels, there is a multipurpose room, a guest toilet, an access to a fantastic terrace and an open kitchen. In the sleeping area we find an en-suite bedroom with bathroom and shower, closets, stoneware floors and split air conditioning.