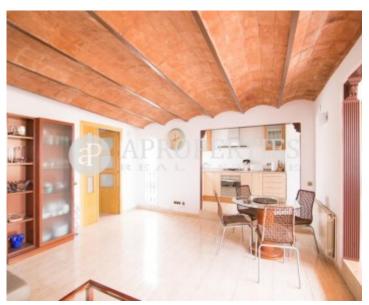

## **Features**

- ✓ Views ✓ Heating
- ✓ Furnished
  ✓ AACC
- ✓ Terrace ✓ Lift

Price

1,600 €

 $\begin{array}{ccc} \text{Surface} & \text{Bedroom} & \text{Bathrooms} \\ 65 \ m^2 & 1 & 2 \\ \end{array}$ 

This apartment is located in the heart of L'Eixample Dreta, surrounded by shops, near Passeig de Gracia, very quiet and very well connected with all kinds of public transport.

This beautiful and bright penthouse is in a classic state, it has 65sqm, it is furnished and has a pleasant terrace of 20sqm. From the entrance door we find a large living room on two levels, there is a multipurpose room, a guest toilet, an access to a fantastic terrace and an open kitchen. In the sleeping area we find an en-suite bedroom with bathroom and shower, closets, stoneware floors and split air conditioning.