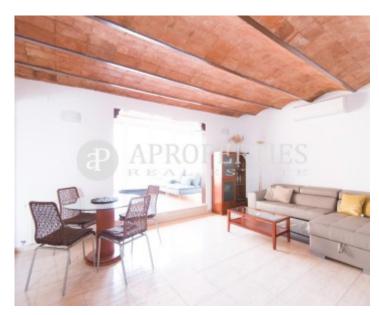

## **Features**

- ✓ Views ✓ Heating
- ✓ Furnished
  ✓ AACC
- ✓ Terrace ✓ Lift

Price

1,600 €

 $\begin{array}{ccc} \text{Surface} & \text{Bedroom} & \text{Bathrooms} \\ 65 \ m^2 & 1 & 2 \\ \end{array}$ 

This apartment is located in the heart of L'Eixample Dreta, surrounded by shops, near Passeig de Gracia, very quiet and very well connected with all kinds of public transport.

This beautiful and bright penthouse is in a classic state, it has 65sqm, it is furnished and has a pleasant terrace of 20sqm. From the entrance door we find a large living room on two levels, there is a multipurpose room, a guest toilet, an access to a fantastic terrace and an open kitchen. In the sleeping area we find an en-suite bedroom with bathroom and shower, closets, stoneware floors and split air conditioning.