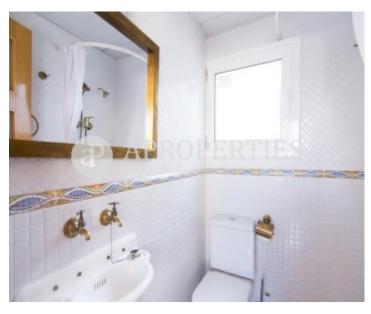

This beautiful and bright penthouse is in a classic state, it has 65sqm, it is furnished and has a pleasant terrace of 20sqm. From the entrance door we find a large living room on two levels, there is a multipurpose room, a guest toilet, an access to a fantastic terrace and an open kitchen. In the sleeping area we find an en-suite bedroom with bathroom and shower, closets, stoneware floors and split air conditioning.