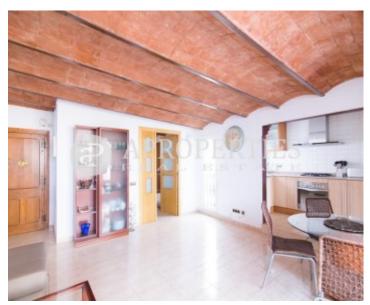

## **Features**

- ✓ Views ✓ Heating
- ✓ Furnished
  ✓ AACC
- ✓ Terrace ✓ Lift

Price

1,600 €

 $\begin{array}{ccc} \text{Surface} & \text{Bedroom} & \text{Bathrooms} \\ 65 \ m^2 & 1 & 2 \\ \end{array}$ 

This apartment is located in the heart of L'Eixample Dreta, surrounded by shops, near Passeig de Gracia, very quiet and very well connected with all kinds of public transport.

This beautiful and bright penthouse is in a classic state, it has 65sqm, it is furnished and has a pleasant terrace of 20sqm. From the entrance door we find a large living room on two levels, there is a multipurpose room, a guest toilet, an access to a fantastic terrace and an open kitchen. In the sleeping area we find an en-suite bedroom with bathroom and shower, closets, stoneware floors and split air conditioning.