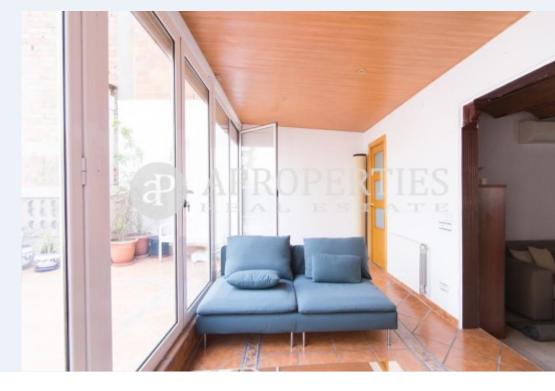

This beautiful and bright penthouse is in a classic state, it has 65sqm, it is furnished and has a pleasant terrace of 20sqm. From the entrance door we find a large living room on two levels, there is a multipurpose room, a guest toilet, an access to a fantastic terrace and an open kitchen. In the sleeping area we find an en-suite bedroom with bathroom and shower, closets, stoneware floors and split air conditioning.