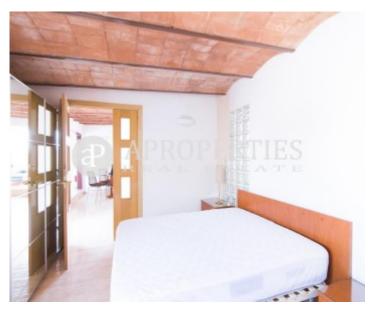

This beautiful and bright penthouse is in a classic state, it has 65sqm, it is furnished and has a pleasant terrace of 20sqm. From the entrance door we find a large living room on two levels, there is a multipurpose room, a guest toilet, an access to a fantastic terrace and an open kitchen. In the sleeping area we find an en-suite bedroom with bathroom and shower, closets, stoneware floors and split air conditioning.