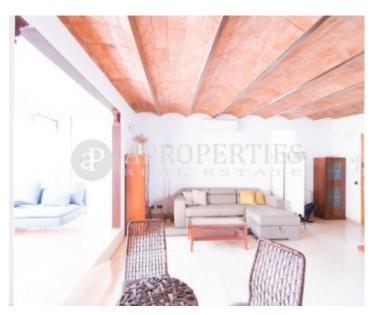

This beautiful and bright penthouse is in a classic state, it has 65sqm, it is furnished and has a pleasant terrace of 20sqm. From the entrance door we find a large living room on two levels, there is a multipurpose room, a guest toilet, an access to a fantastic terrace and an open kitchen. In the sleeping area we find an en-suite bedroom with bathroom and shower, closets, stoneware floors and split air conditioning.