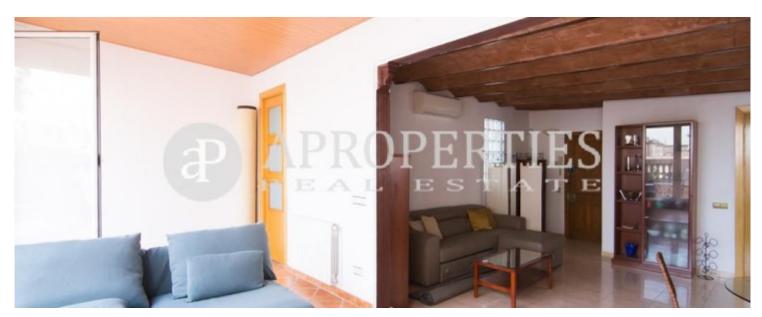

This beautiful and bright penthouse is in a classic state, it has 65sqm, it is furnished and has a pleasant terrace of 20sqm. From the entrance door we find a large living room on two levels, there is a multipurpose room, a guest toilet, an access to a fantastic terrace and an open kitchen. In the sleeping area we find an en-suite bedroom with bathroom and shower, closets, stoneware floors and split air conditioning.