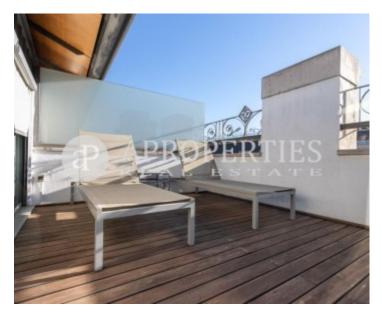

Located in the heart of l'Eixample Dret, surrounded by shops, restaurants, museums, very close to Paseo de Gracia, Plaza Catalunya and Ciutadella Park.

In a classic building completely renovated, we find this fabulous penthouse of 80 sqm with 15sqm of terrace. The day area consists of a bright living room with access to the terrace equipped with table and chairs, separate fully equipped kitchen including utensils. The sleeping area has two double bedrooms with fitted wardrobes, a double bedroom en suite with private bathroom with shower, and a second full bathroom with shower. It has air conditioning, heating, electric shutters and parquet floors. Available for