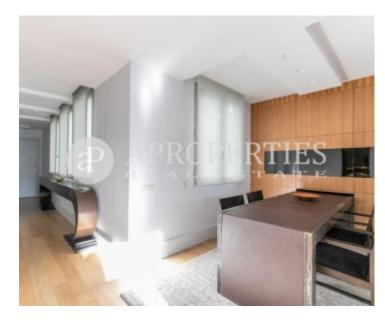

Located in the heart of l'Eixample Dret, surrounded by shops, restaurants, museums, very close to Paseo de Gracia, Plaza Catalunya and Ciutadella Park.

In a classic building completely renovated, we find this fabulous penthouse of 80 sqm with 15sqm of terrace. The day area consists of a bright living room with access to the terrace equipped with table and chairs, separate fully equipped kitchen including utensils. The sleeping area has two double bedrooms with fitted wardrobes, a double bedroom en suite with private bathroom with shower, and a second full bathroom with shower. It has air conditioning, heating, electric shutters and parquet floors. Available for