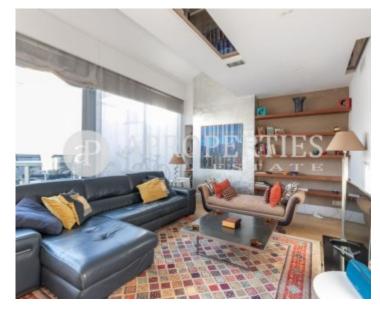

Located in the heart of l'Eixample Dret, surrounded by shops, restaurants, museums, very close to Paseo de Gracia, Plaza Catalunya and Ciutadella Park.

In a classic building completely renovated, we find this fabulous penthouse of 80 sqm with 15sqm of terrace. The day area consists of a bright living room with access to the terrace equipped with table and chairs, separate fully equipped kitchen including utensils. The sleeping area has two double bedrooms with fitted wardrobes, a double bedroom en suite with private bathroom with shower, and a second full bathroom with shower. It has air conditioning, heating, electric shutters and parquet floors. Available for