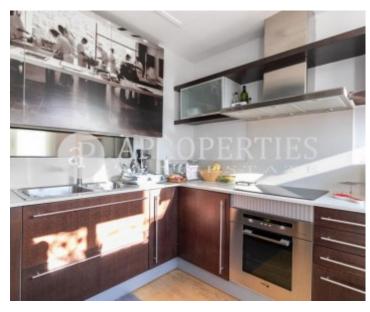

Located in the heart of l'Eixample Dret, surrounded by shops, restaurants, museums, very close to Paseo de Gracia, Plaza Catalunya and Ciutadella Park.

In a classic building completely renovated, we find this fabulous penthouse of 80 sqm with 15sqm of terrace. The day area consists of a bright living room with access to the terrace equipped with table and chairs, separate fully equipped kitchen including utensils. The sleeping area has two double bedrooms with fitted wardrobes, a double bedroom en suite with private bathroom with shower, and a second full bathroom with shower. It has air conditioning, heating, electric shutters and parquet floors. Available for