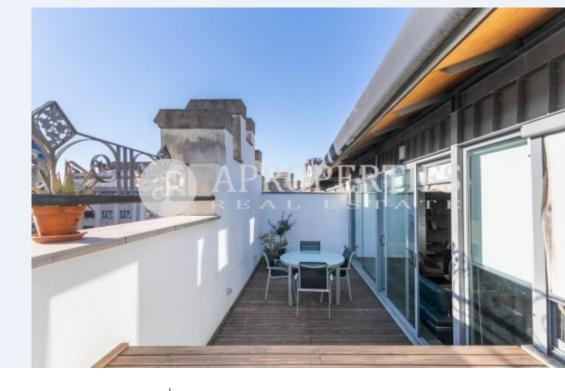

Located in the heart of l'Eixample Dret, surrounded by shops, restaurants, museums, very close to Paseo de Gracia, Plaza Catalunya and Ciutadella Park.

In a classic building completely renovated, we find this fabulous penthouse of 80 sqm with 15sqm of terrace. The day area consists of a bright living room with access to the terrace equipped with table and chairs, separate fully equipped kitchen including utensils. The sleeping area has two double bedrooms with fitted wardrobes, a double bedroom en suite with private bathroom with shower, and a second full bathroom with shower. It has air conditioning, heating, electric shutters and parquet floors. Available for