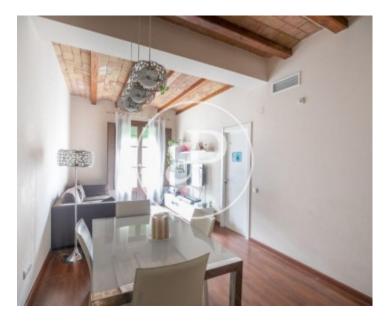

## Beautiful apartment with tourist license in the center of Barcelona, with a surface of 97sqm and totally reformed.

The property, in a completely renovated property from 1900, is perfectly located in Girona street, next to the Mercat de la Concepció. It consists of a living/dining room with a balcony outside to the street, a fully equipped kitchen, a bedroom en suite also with a balcony outside to the street and two double bedrooms that share a bathroom, both outside to the block courtyard. The property has been totally rehabilitated with high quality finishes and taking care of all the details, preserving some original elements of its time such as the ceilings

with exposed wooden beams and the perfectly restored Catalan volta. The floor is soundproofed thanks to its double glazed windows that turn it into an intimate space full of peace, in the centre of the Dreta de l'Eixample.