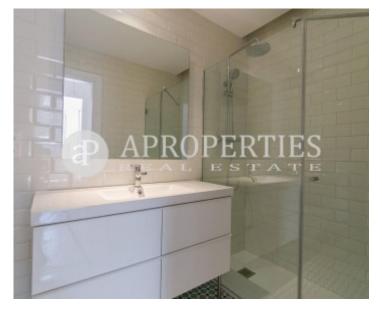

### **Features**

✓ Heating ✓ Terrace

Lift

Price

2,500 €

 $\begin{array}{ccc} \text{Surface} & \text{Bedrooms} & \text{Bathrooms} \\ 100 \ m^2 & 3 & 2 \\ \end{array}$ 

Wonderful modernist flat completely renovated consisting of a living-dining room with high and coffered ceilings and a gallery and from this and from the master bedroom there is access to the large terrace of 125sqm. From the kitchen we access a courtyard where the utility room is located. The sleeping area has three bedrooms, one of them en suite, and two complete bathrooms. There is a open area, ideal for office or multipurpose room. The lighting has been meticulously designed. It has gas heating by radiators and air conditioning. They have preserved mosaic floors, original windows and shutters. It is a listed building with an spectacular and modernist elevator and concierge service. Available in July.