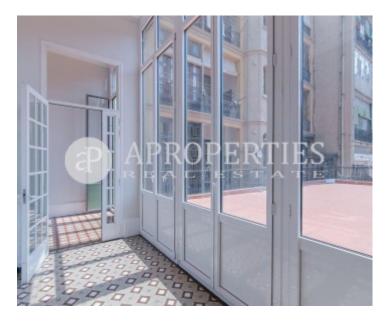

### **Features**

✓ Heating ✓ Terrace

Lift

Price

2,500 €

 $\begin{array}{ccc} \text{Surface} & \text{Bedrooms} & \text{Bathrooms} \\ 100 \ m^2 & 3 & 2 \\ \end{array}$ 

Wonderful modernist flat completely renovated consisting of a living-dining room with high and coffered ceilings and a gallery and from this and from the master bedroom there is access to the large terrace of 125sqm. From the kitchen we access a courtyard where the utility room is located. The sleeping area has three bedrooms, one of them en suite, and two complete bathrooms. There is a open area, ideal for office or multipurpose room. The lighting has been meticulously designed. It has gas heating by radiators and air conditioning. They have preserved mosaic floors, original windows and shutters. It is a listed building with an spectacular and modernist elevator and concierge service. Available in July.