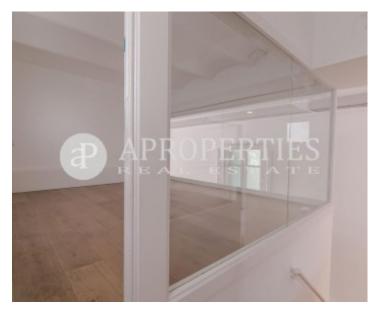

### **Features**

✓ Heating ✓ Terrace

Lift

Price

2,500 €

 $\begin{array}{ccc} \text{Surface} & \text{Bedrooms} & \text{Bathrooms} \\ 100 \ m^2 & 3 & 2 \\ \end{array}$ 

Wonderful modernist flat completely renovated consisting of a living-dining room with high and coffered ceilings and a gallery and from this and from the master bedroom there is access to the large terrace of 125sqm. From the kitchen we access a courtyard where the utility room is located. The sleeping area has three bedrooms, one of them en suite, and two complete bathrooms. There is a open area, ideal for office or multipurpose room. The lighting has been meticulously designed. It has gas heating by radiators and air conditioning. They have preserved mosaic floors, original windows and shutters. It is a listed building with an spectacular and modernist elevator and concierge service. Available in July.