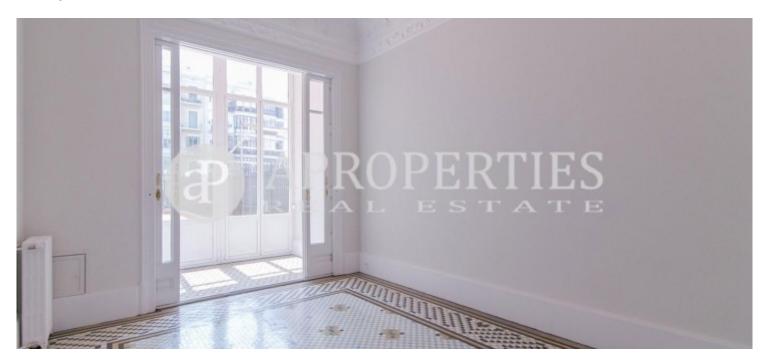

### **Features**

✓ Heating ✓ Terrace

Lift

Price

2,500 €

 $\begin{array}{ccc} \text{Surface} & \text{Bedrooms} & \text{Bathrooms} \\ 100 \ m^2 & 3 & 2 \\ \end{array}$ 

Wonderful modernist flat completely renovated consisting of a living-dining room with high and coffered ceilings and a gallery and from this and from the master bedroom there is access to the large terrace of 125sqm. From the kitchen we access a courtyard where the utility room is located. The sleeping area has three bedrooms, one of them en suite, and two complete bathrooms. There is a open area, ideal for office or multipurpose room. The lighting has been meticulously designed. It has gas heating by radiators and air conditioning. They have preserved mosaic floors, original windows and shutters. It is a listed building with an spectacular and modernist elevator and concierge service. Available in July.