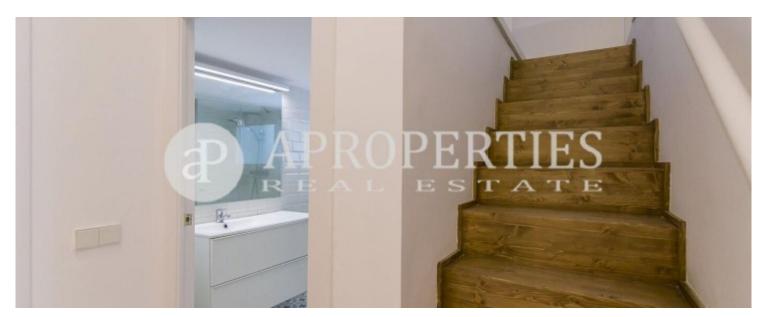

### **Features**

✓ Heating ✓ Terrace

Lift

Price

2,500 €

 $\begin{array}{ccc} \text{Surface} & \text{Bedrooms} & \text{Bathrooms} \\ 100 \ m^2 & 3 & 2 \\ \end{array}$ 

Wonderful modernist flat completely renovated consisting of a living-dining room with high and coffered ceilings and a gallery and from this and from the master bedroom there is access to the large terrace of 125sqm. From the kitchen we access a courtyard where the utility room is located. The sleeping area has three bedrooms, one of them en suite, and two complete bathrooms. There is a open area, ideal for office or multipurpose room. The lighting has been meticulously designed. It has gas heating by radiators and air conditioning. They have preserved mosaic floors, original windows and shutters. It is a listed building with an spectacular and modernist elevator and concierge service. Available in July.