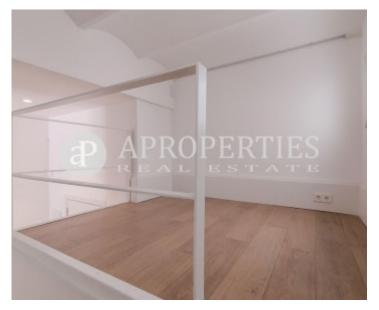

### **Features**

✓ Heating ✓ Terrace

Lift

Price

2,500 €

 $\begin{array}{ccc} \text{Surface} & \text{Bedrooms} & \text{Bathrooms} \\ 100 \ m^2 & 3 & 2 \\ \end{array}$ 

Wonderful modernist flat completely renovated consisting of a living-dining room with high and coffered ceilings and a gallery and from this and from the master bedroom there is access to the large terrace of 125sqm. From the kitchen we access a courtyard where the utility room is located. The sleeping area has three bedrooms, one of them en suite, and two complete bathrooms. There is a open area, ideal for office or multipurpose room. The lighting has been meticulously designed. It has gas heating by radiators and air conditioning. They have preserved mosaic floors, original windows and shutters. It is a listed building with an spectacular and modernist elevator and concierge service. Available in July.