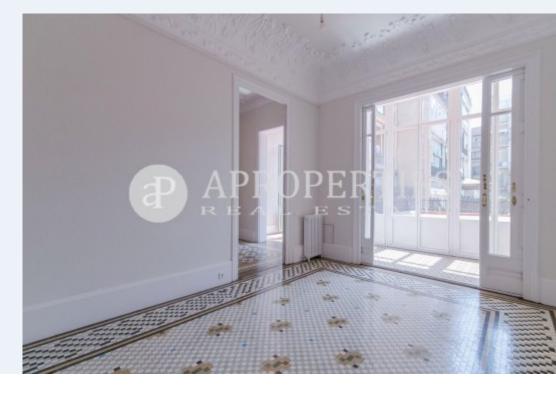

### **Features**

✓ Heating ✓ Terrace

Lift

Price

2,500 €

 $\begin{array}{ccc} \text{Surface} & \text{Bedrooms} & \text{Bathrooms} \\ 100 \ m^2 & 3 & 2 \\ \end{array}$ 

Wonderful modernist flat completely renovated consisting of a living-dining room with high and coffered ceilings and a gallery and from this and from the master bedroom there is access to the large terrace of 125sqm. From the kitchen we access a courtyard where the utility room is located. The sleeping area has three bedrooms, one of them en suite, and two complete bathrooms. There is a open area, ideal for office or multipurpose room. The lighting has been meticulously designed. It has gas heating by radiators and air conditioning. They have preserved mosaic floors, original windows and shutters. It is a listed building with an spectacular and modernist elevator and concierge service. Available in July.