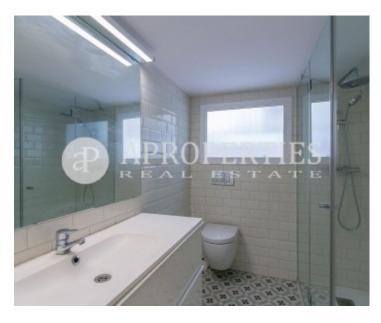

### **Features**

✓ Heating ✓ Terrace

Lift

Price

2,500 €

 $\begin{array}{ccc} \text{Surface} & \text{Bedrooms} & \text{Bathrooms} \\ 100 \ m^2 & 3 & 2 \\ \end{array}$ 

Wonderful modernist flat completely renovated consisting of a living-dining room with high and coffered ceilings and a gallery and from this and from the master bedroom there is access to the large terrace of 125sqm. From the kitchen we access a courtyard where the utility room is located. The sleeping area has three bedrooms, one of them en suite, and two complete bathrooms. There is a open area, ideal for office or multipurpose room. The lighting has been meticulously designed. It has gas heating by radiators and air conditioning. They have preserved mosaic floors, original windows and shutters. It is a listed building with an spectacular and modernist elevator and concierge service. Available in July.