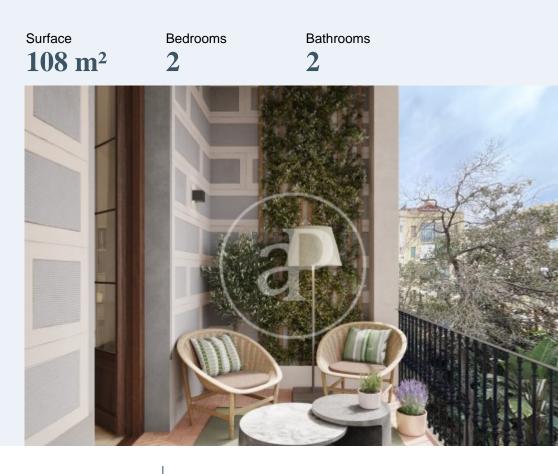

# Apartment with terrace for sale

Views 
Heating
AACC 
Terrace
Lift

Price **990,000 €** 

With an exceptional location, in the Quadrat D'or of Barcelona, in Provença street next to Rambla de Catalunya and Avenida Diagonal, surrounded by all the services and stores in the area, we find this wonderful property completely renovated and with maximum qualities and a beautiful royal estate of 1900, also rehabilitated. We access the property through a hall, which leads to a very large fully equipped kitchen with dining space, from which we access a nice living room with direct access to a very pleasant terrace facing SE with what receives plenty of natural light throughout the morning, and overlooking a beautiful courtyard typical of Barcelona's Eixample. The sleeping area consists of two large double bedrooms with direct access to balconies, one of them en suite with a large bathroom, and a second bathroom. Rehabilitated coffered ceilings, multilayer oak parquet floors, porcelain floors, fitted closets, high-end kitchen appliances and a long etcetera of small details that make this a unique property in the area.