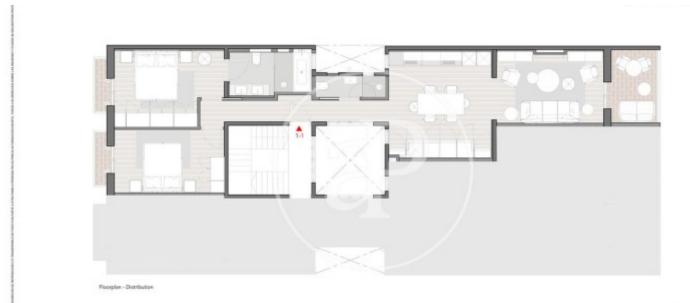

# Apartment with terrace for sale

Views 
Heating
AACC 
Terrace
Lift

Price **990,000 €** 

With an exceptional location, in the Quadrat D'or of Barcelona, in Provença street next to Rambla de Catalunya and Avenida Diagonal, surrounded by all the services and stores in the area, we find this wonderful property completely renovated and with maximum qualities and a beautiful royal estate of 1900, also rehabilitated. We access the property through a hall, which leads to a very large fully equipped kitchen with dining space, from which we access a nice living room with direct access to a very pleasant terrace facing SE with what receives plenty of natural light throughout the morning, and overlooking a beautiful courtyard typical of Barcelona's Eixample. The sleeping area consists of two large double bedrooms with direct access to balconies, one of them en suite with a large bathroom, and a second bathroom. Rehabilitated coffered ceilings, multilayer oak parquet floors, porcelain floors, fitted closets, high-end kitchen appliances and a long etcetera of small details that make this a unique property in the area.