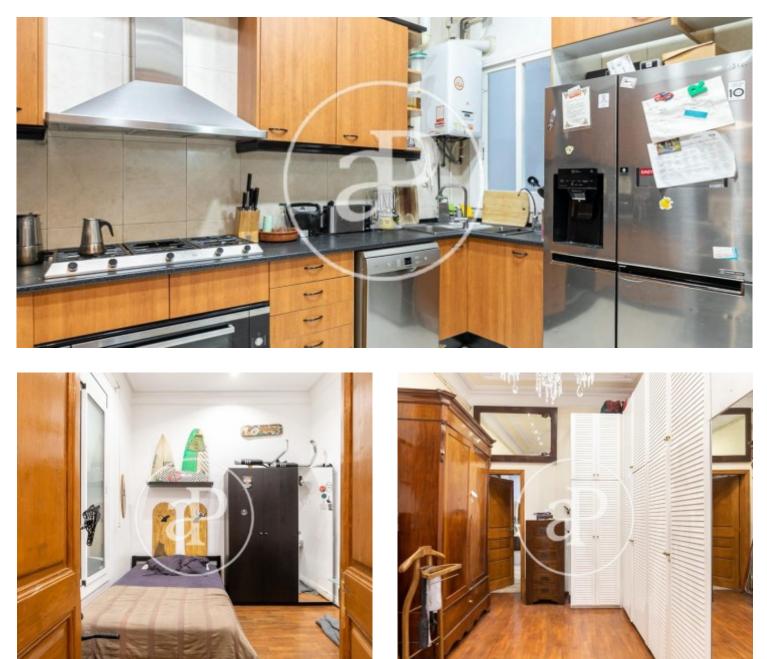

# Apartment with terrace for sale next to Passeig de Gràcia

Price 1,350,000 €

In an unbeatable location, in Provença street, next to Passeig de Gràcia and La Pedrera, on the second floor of a restored royal estate, we find this beautiful apartment with a large terrace and balcony, with many possibilities. The property has an area of 176m2, a balcony of 5m2 overlooking Provença street and a magnificent terrace of 44 m2. Original carpentry, high ceilings, moldings and the possibility of recovering the original hydraulic floors. It currently consists of a living room with balcony at street level, four bedrooms (one en suite with dressing room, office and gallery with access to the terrace), kitchen, two bathrooms and a toilet. The property has concierge service and is perfectly located in the most prestigious area of Barcelona, surrounded by the most emblematic buildings of the city, restaurants and stores. Magnificent opportunity to reform it or as an investment to segregate it into two floors.