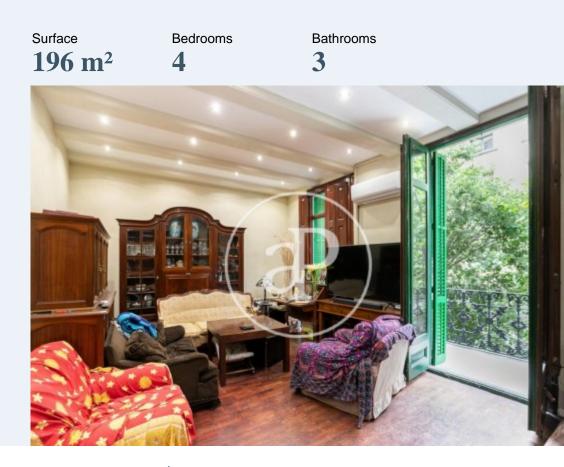

# Apartment with terrace for sale next to Passeig de Gràcia

Price 1,350,000 €

In an unbeatable location, in Provença street, next to Passeig de Gràcia and La Pedrera, on the second floor of a restored royal estate, we find this beautiful apartment with a large terrace and balcony, with many possibilities. The property has an area of 176m2, a balcony of 5m2 overlooking Provença street and a magnificent terrace of 44 m2. Original carpentry, high ceilings, moldings and the possibility of recovering the original hydraulic floors. It currently consists of a living room with balcony at street level, four bedrooms (one en suite with dressing room, office and gallery with access to the terrace), kitchen, two bathrooms and a toilet. The property has concierge service and is perfectly located in the most prestigious area of Barcelona, surrounded by the most emblematic buildings of the city, restaurants and stores. Magnificent opportunity to reform it or as an investment to segregate it into two floors.