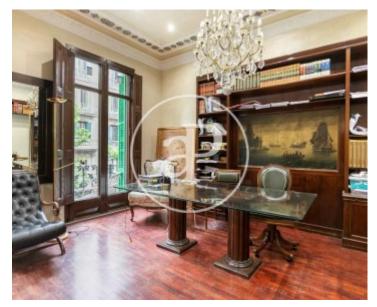

# Apartment with terrace for sale next to Passeig de Gràcia

Price 1,350,000 €

In an unbeatable location, in Provença street, next to Passeig de Gràcia and La Pedrera, on the second floor of a restored royal estate, we find this beautiful apartment with a large terrace and balcony, with many possibilities. The property has an area of 176m2, a balcony of 5m2 overlooking Provença street and a magnificent terrace of 44 m2. Original carpentry, high ceilings, moldings and the possibility of recovering the original hydraulic floors. It currently consists of a living room with balcony at street level, four bedrooms (one en suite with dressing room, office and gallery with access to the terrace), kitchen, two bathrooms and a toilet. The property has concierge service and is perfectly located in the most prestigious area of Barcelona, surrounded by the most emblematic buildings of the city, restaurants and stores. Magnificent opportunity to reform it or as an investment to segregate it into two floors.