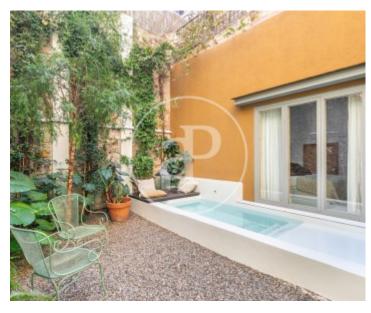

windows and views of the garden that let in natural light, giving it a warm and friendly atmosphere. From the living room, we access the garden. 35m2 surrounded by nature and very well integrated, a pearl white pool, making this inner courtyard, an oasis of tranquility. Next to the living room and facing the pool, we find the master bedroom, double, with fitted closets behind the bedroom, direct access to the pool and en suite bathroom. Fully equipped with shower. If we go back to the beginning of the house, in the received we have a spiral staircase that leads to the loft....