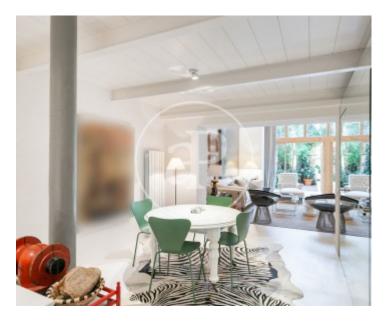

#### **Features**

✓ Heating ✓ Backyard

✓ Pool

Price

1,150,000 €

Surface Bedrooms Bathrooms  $180 \ m^2$  2

In one of the quietest and most appreciated areas of the Dreta de l'Eixample, we find this beautiful first floor at street level, completely renovated, in a building of 1881 with elevator, in very good condition. Elegant and discreetly, we enter the house and access the hall. If we continue we find ourselves in front of a duplex of approximately 180m2 built, very well distributed and very bright, thanks to its magnificent orientation. In the lower part we have the kitchen, American with cupboards in the island itself and built-in wall. Next to the kitchen we have the dining room and opposite, two doors where we find a courtesy bathroom and the water area that are concealed, thanks to its mirrored doors. Finally, we arrive at a large living room, very bright with double height thanks to high

windows and views of the garden that let in natural light, giving it a warm and friendly atmosphere. From the living room, we access the garden. 35m2 surrounded by nature and very well integrated, a pearl white pool, making this inner courtyard, an oasis of tranquility. Next to the living room and facing the pool, we find the master bedroom, double, with fitted closets behind the bedroom, direct access to the pool and en suite bathroom. Fully equipped with shower. If we go back to the beginning of the house, in the received we have a spiral staircase that leads to the loft....