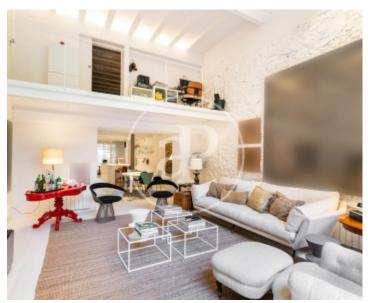

#### **Features**

✓ Heating ✓ Backyard

✓ Pool

Price

1,150,000 €

Surface Bedrooms Bathrooms  $180 \ m^2$  2

In one of the quietest and most appreciated areas of the Dreta de l'Eixample, we find this beautiful first floor at street level, completely renovated, in a building of 1881 with elevator, in very good condition. Elegant and discreetly, we enter the house and access the hall. If we continue we find ourselves in front of a duplex of approximately 180m2 built, very well distributed and very bright, thanks to its magnificent orientation. In the lower part we have the kitchen, American with cupboards in the island itself and built-in wall. Next to the kitchen we have the dining room and opposite, two doors where we find a courtesy bathroom and the water area that are concealed, thanks to its mirrored doors. Finally, we arrive at a large living room, very bright with double height thanks to high

windows and views of the garden that let in natural light, giving it a warm and friendly atmosphere. From the living room, we access the garden. 35m2 surrounded by nature and very well integrated, a pearl white pool, making this inner courtyard, an oasis of tranquility. Next to the living room and facing the pool, we find the master bedroom, double, with fitted closets behind the bedroom, direct access to the pool and en suite bathroom. Fully equipped with shower. If we go back to the beginning of the house, in the received we have a spiral staircase that leads to the loft....