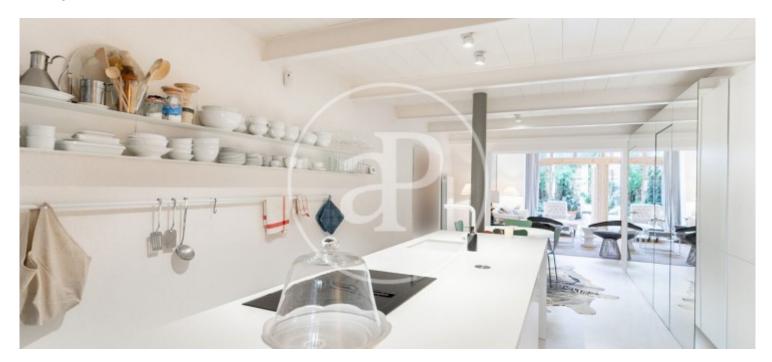

#### **Features**

✓ Heating ✓ Backyard

✓ Pool

Price

1,150,000 €

Surface Bedrooms Bathrooms  $180 \ m^2$  2

In one of the quietest and most appreciated areas of the Dreta de l'Eixample, we find this beautiful first floor at street level, completely renovated, in a building of 1881 with elevator, in very good condition. Elegant and discreetly, we enter the house and access the hall. If we continue we find ourselves in front of a duplex of approximately 180m2 built, very well distributed and very bright, thanks to its magnificent orientation. In the lower part we have the kitchen, American with cupboards in the island itself and built-in wall. Next to the kitchen we have the dining room and opposite, two doors where we find a courtesy bathroom and the water area that are concealed, thanks to its mirrored doors. Finally, we arrive at a large living room, very bright with double height thanks to high