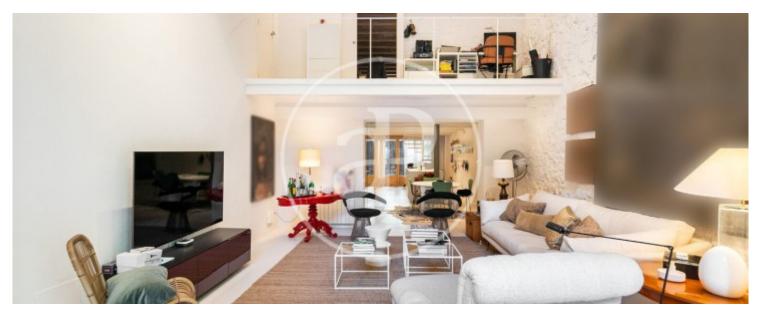

#### **Features**

✓ Heating ✓ Backyard

✓ Pool

Price

1,150,000 €

Surface Bedrooms Bathrooms  $180 \ m^2$  2

In one of the quietest and most appreciated areas of the Dreta de l'Eixample, we find this beautiful first floor at street level, completely renovated, in a building of 1881 with elevator, in very good condition. Elegant and discreetly, we enter the house and access the hall. If we continue we find ourselves in front of a duplex of approximately 180m2 built, very well distributed and very bright, thanks to its magnificent orientation. In the lower part we have the kitchen, American with cupboards in the island itself and built-in wall. Next to the kitchen we have the dining room and opposite, two doors where we find a courtesy bathroom and the water area that are concealed, thanks to its mirrored doors. Finally, we arrive at a large living room, very bright with double height thanks to high

windows and views of the garden that let in natural light, giving it a warm and friendly atmosphere. From the living room, we access the garden. 35m2 surrounded by nature and very well integrated, a pearl white pool, making this inner courtyard, an oasis of tranquility. Next to the living room and facing the pool, we find the master bedroom, double, with fitted closets behind the bedroom, direct access to the pool and en suite bathroom. Fully equipped with shower. If we go back to the beginning of the house, in the received we have a spiral staircase that leads to the loft....