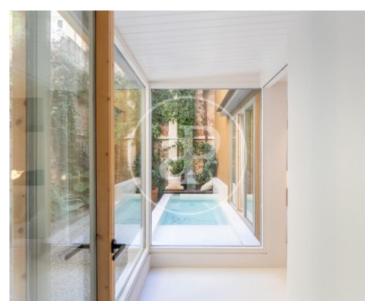

windows and views of the garden that let in natural light, giving it a warm and friendly atmosphere. From the living room, we access the garden. 35m2 surrounded by nature and very well integrated, a pearl white pool, making this inner courtyard, an oasis of tranquility. Next to the living room and facing the pool, we find the master bedroom, double, with fitted closets behind the bedroom, direct access to the pool and en suite bathroom. Fully equipped with shower. If we go back to the beginning of the house, in the received we have a spiral staircase that leads to the loft....