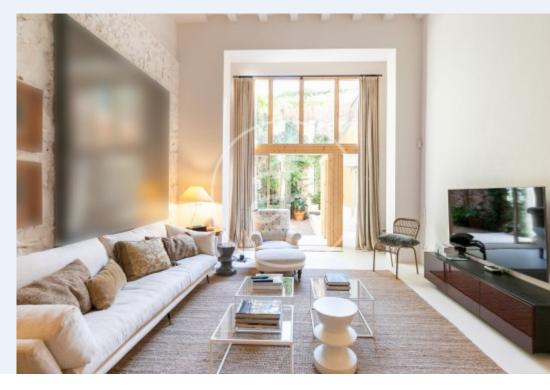

#### **Features**

✓ Heating ✓ Backyard

✓ Pool

Price

1,150,000 €

Surface Bedrooms Bathrooms  $180 \ m^2$  2

In one of the quietest and most appreciated areas of the Dreta de l'Eixample, we find this beautiful first floor at street level, completely renovated, in a building of 1881 with elevator, in very good condition. Elegant and discreetly, we enter the house and access the hall. If we continue we find ourselves in front of a duplex of approximately 180m2 built, very well distributed and very bright, thanks to its magnificent orientation. In the lower part we have the kitchen, American with cupboards in the island itself and built-in wall. Next to the kitchen we have the dining room and opposite, two doors where we find a courtesy bathroom and the water area that are concealed, thanks to its mirrored doors. Finally, we arrive at a large living room, very bright with double height thanks to high

windows and views of the garden that let in natural light, giving it a warm and friendly atmosphere. From the living room, we access the garden. 35m2 surrounded by nature and very well integrated, a pearl white pool, making this inner courtyard, an oasis of tranquility. Next to the living room and facing the pool, we find the master bedroom, double, with fitted closets behind the bedroom, direct access to the pool and en suite bathroom. Fully equipped with shower. If we go back to the beginning of the house, in the received we have a spiral staircase that leads to the loft....