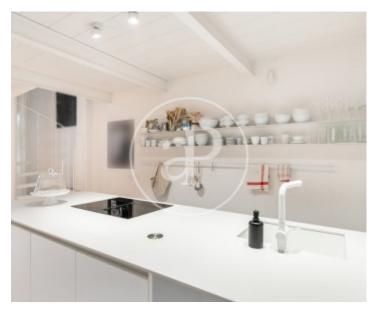

#### **Features**

✓ Heating ✓ Backyard

✓ Pool

Price

1,150,000 €

Surface Bedrooms Bathrooms  $180 \ m^2$  2

In one of the quietest and most appreciated areas of the Dreta de l'Eixample, we find this beautiful first floor at street level, completely renovated, in a building of 1881 with elevator, in very good condition. Elegant and discreetly, we enter the house and access the hall. If we continue we find ourselves in front of a duplex of approximately 180m2 built, very well distributed and very bright, thanks to its magnificent orientation. In the lower part we have the kitchen, American with cupboards in the island itself and built-in wall. Next to the kitchen we have the dining room and opposite, two doors where we find a courtesy bathroom and the water area that are concealed, thanks to its mirrored doors. Finally, we arrive at a large living room, very bright with double height thanks to high