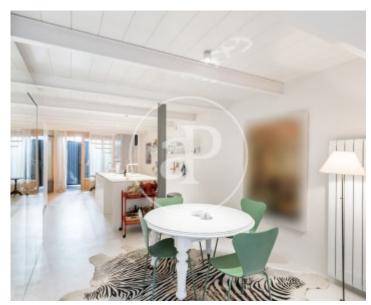

#### **Features**

✓ Heating ✓ Backyard

✓ Pool

Price

1,150,000 €

Surface Bedrooms Bathrooms  $180 \ m^2$  2

In one of the quietest and most appreciated areas of the Dreta de l'Eixample, we find this beautiful first floor at street level, completely renovated, in a building of 1881 with elevator, in very good condition. Elegant and discreetly, we enter the house and access the hall. If we continue we find ourselves in front of a duplex of approximately 180m2 built, very well distributed and very bright, thanks to its magnificent orientation. In the lower part we have the kitchen, American with cupboards in the island itself and built-in wall. Next to the kitchen we have the dining room and opposite, two doors where we find a courtesy bathroom and the water area that are concealed, thanks to its mirrored doors. Finally, we arrive at a large living room, very bright with double height thanks to high

windows and views of the garden that let in natural light, giving it a warm and friendly atmosphere. From the living room, we access the garden. 35m2 surrounded by nature and very well integrated, a pearl white pool, making this inner courtyard, an oasis of tranquility. Next to the living room and facing the pool, we find the master bedroom, double, with fitted closets behind the bedroom, direct access to the pool and en suite bathroom. Fully equipped with shower. If we go back to the beginning of the house, in the received we have a spiral staircase that leads to the loft....