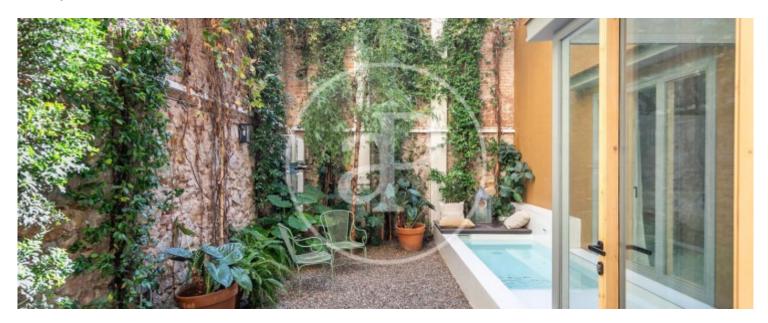

#### **Features**

✓ Heating ✓ Backyard

✓ Pool

Price

1,150,000 €

Surface Bedrooms Bathrooms  $180 \ m^2$  2

In one of the quietest and most appreciated areas of the Dreta de l'Eixample, we find this beautiful first floor at street level, completely renovated, in a building of 1881 with elevator, in very good condition. Elegant and discreetly, we enter the house and access the hall. If we continue we find ourselves in front of a duplex of approximately 180m2 built, very well distributed and very bright, thanks to its magnificent orientation. In the lower part we have the kitchen, American with cupboards in the island itself and built-in wall. Next to the kitchen we have the dining room and opposite, two doors where we find a courtesy bathroom and the water area that are concealed, thanks to its mirrored doors. Finally, we arrive at a large living room, very bright with double height thanks to high

windows and views of the garden that let in natural light, giving it a warm and friendly atmosphere. From the living room, we access the garden. 35m2 surrounded by nature and very well integrated, a pearl white pool, making this inner courtyard, an oasis of tranquility. Next to the living room and facing the pool, we find the master bedroom, double, with fitted closets behind the bedroom, direct access to the pool and en suite bathroom. Fully equipped with shower. If we go back to the beginning of the house, in the received we have a spiral staircase that leads to the loft....