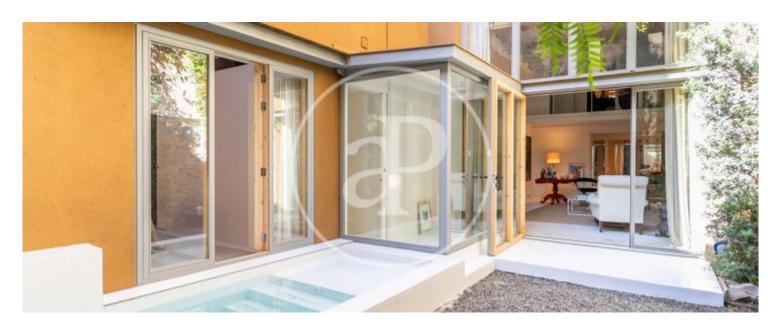

windows and views of the garden that let in natural light, giving it a warm and friendly atmosphere. From the living room, we access the garden. 35m2 surrounded by nature and very well integrated, a pearl white pool, making this inner courtyard, an oasis of tranquility. Next to the living room and facing the pool, we find the master bedroom, double, with fitted closets behind the bedroom, direct access to the pool and en suite bathroom. Fully equipped with shower. If we go back to the beginning of the house, in the received we have a spiral staircase that leads to the loft....