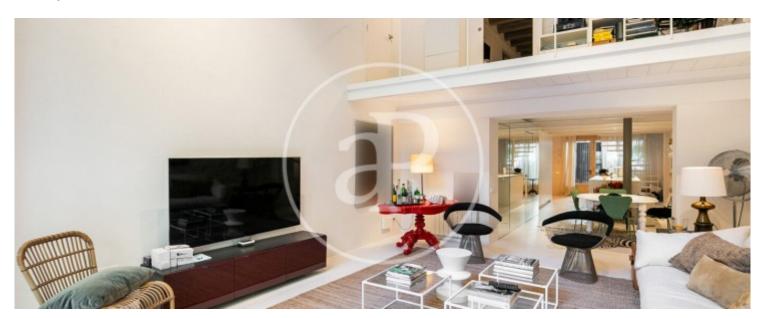

#### **Features**

✓ Heating ✓ Backyard

✓ Pool

Price

1,150,000 €

Surface Bedrooms Bathrooms  $180 \ m^2$  2

In one of the quietest and most appreciated areas of the Dreta de l'Eixample, we find this beautiful first floor at street level, completely renovated, in a building of 1881 with elevator, in very good condition. Elegant and discreetly, we enter the house and access the hall. If we continue we find ourselves in front of a duplex of approximately 180m2 built, very well distributed and very bright, thanks to its magnificent orientation. In the lower part we have the kitchen, American with cupboards in the island itself and built-in wall. Next to the kitchen we have the dining room and opposite, two doors where we find a courtesy bathroom and the water area that are concealed, thanks to its mirrored doors. Finally, we arrive at a large living room, very bright with double height thanks to high

windows and views of the garden that let in natural light, giving it a warm and friendly atmosphere. From the living room, we access the garden. 35m2 surrounded by nature and very well integrated, a pearl white pool, making this inner courtyard, an oasis of tranquility. Next to the living room and facing the pool, we find the master bedroom, double, with fitted closets behind the bedroom, direct access to the pool and en suite bathroom. Fully equipped with shower. If we go back to the beginning of the house, in the received we have a spiral staircase that leads to the loft....