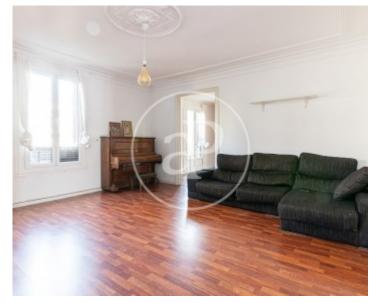

## **Features**

✓ Heating ✓ AACC

✓ Lift

Price

1,350,000 €

 $\begin{array}{ccc} \text{Surface} & \text{Bedrooms} & \text{Bathrooms} \\ \textbf{236} \ m^2 & \textbf{7} & \textbf{3} \end{array}$ 

In the new most demanded pedestrian street of the Eixample, Consell de Cent street, a few meters from Paseo de Gracia, we find this fantastic apartment located on the third floor of a modernist building from 1900. The apartment, unique in floor, consists of 238 m2 and has many possibilities of reform being able to make a distribution to your liking or even segregate it into two spacious and bright apartments: one exterior to the pedestrian street and the other exterior to the Permanyer Passage overlooking the beautiful houses of this beautiful and quiet Passage of the Eixample Derecho. Currently the apartment consists of a large entrance hall, two living rooms, seven bedrooms, three bathrooms, kitchen, an office, a dressing room and a small storage room. The entrance hall has a large hall that separates

the day and night area. The hallway is spacious and bright as it is a fifth of real height. All rooms of the apartment have plenty of natural light, thanks to its height, its spacious rooms and distribution. In addition, the house has two balconies overlooking the street. Undoubtedly an incredible investment opportunity in a privileged location.