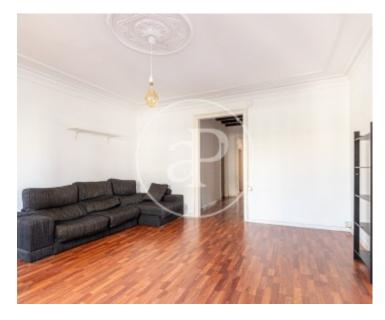

## **Features**

✓ Heating ✓ AACC

✓ Lift

Price

1,350,000 €

 $\begin{array}{ccc} \text{Surface} & \text{Bedrooms} & \text{Bathrooms} \\ \textbf{236} \ m^2 & \textbf{7} & \textbf{3} \end{array}$ 

In the new most demanded pedestrian street of the Eixample, Consell de Cent street, a few meters from Paseo de Gracia, we find this fantastic apartment located on the third floor of a modernist building from 1900. The apartment, unique in floor, consists of 238 m2 and has many possibilities of reform being able to make a distribution to your liking or even segregate it into two spacious and bright apartments: one exterior to the pedestrian street and the other exterior to the Permanyer Passage overlooking the beautiful houses of this beautiful and quiet Passage of the Eixample Derecho. Currently the apartment consists of a large entrance hall, two living rooms, seven bedrooms, three bathrooms, kitchen, an office, a dressing room and a small storage room. The entrance hall has a large hall that separates

the day and night area. The hallway is spacious and bright as it is a fifth of real height. All rooms of the apartment have plenty of natural light, thanks to its height, its spacious rooms and distribution. In addition, the house has two balconies overlooking the street. Undoubtedly an incredible investment opportunity in a privileged location.