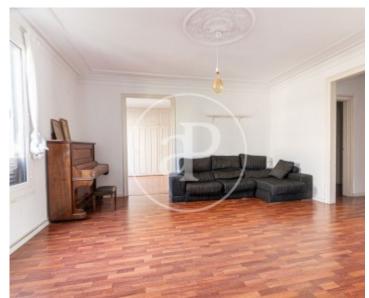

## **Features**

✓ Heating ✓ AACC

✓ Lift

Price

1,350,000 €

 $\begin{array}{ccc} \text{Surface} & \text{Bedrooms} & \text{Bathrooms} \\ \textbf{236} \ m^2 & \textbf{7} & \textbf{3} \end{array}$ 

In the new most demanded pedestrian street of the Eixample, Consell de Cent street, a few meters from Paseo de Gracia, we find this fantastic apartment located on the third floor of a modernist building from 1900. The apartment, unique in floor, consists of 238 m2 and has many possibilities of reform being able to make a distribution to your liking or even segregate it into two spacious and bright apartments: one exterior to the pedestrian street and the other exterior to the Permanyer Passage overlooking the beautiful houses of this beautiful and quiet Passage of the Eixample Derecho. Currently the apartment consists of a large entrance hall, two living rooms, seven bedrooms, three bathrooms, kitchen, an office, a dressing room and a small storage room. The entrance hall has a large hall that separates

the day and night area. The hallway is spacious and bright as it is a fifth of real height. All rooms of the apartment have plenty of natural light, thanks to its height, its spacious rooms and distribution. In addition, the house has two balconies overlooking the street. Undoubtedly an incredible investment opportunity in a privileged location.