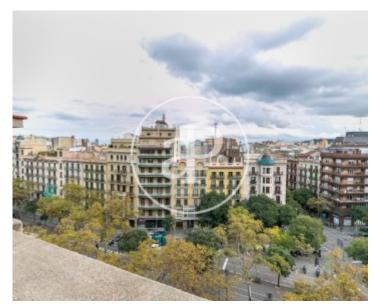

# In a privileged location, we find this beautiful fully furnished apartment.

In the day area we find a spacious dining room with a fireplace, with the two fully identified dining and living areas, with access to a 6sqm terrace that overlooks Avenida Diagonal and where you can see magnificent views of the entire city even to Montjuic. In the night area we find two rooms. One of them double with built-in wardrobe with access to a balcony that overlooks a very quiet and bright Eixample patio. The other room is individual. Completely renovated bathroom and kitchen equipped with all appliances. Double windows throughout the apartment. Ready to enter.