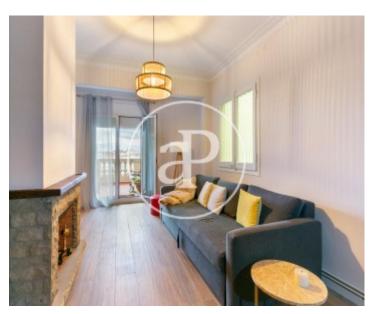

# In a privileged location, we find this beautiful fully furnished apartment.

In the day area we find a spacious dining room with a fireplace, with the two fully identified dining and living areas, with access to a 6sqm terrace that overlooks Avenida Diagonal and where you can see magnificent views of the entire city even to Montjuic. In the night area we find two rooms. One of them double with built-in wardrobe with access to a balcony that overlooks a very quiet and bright Eixample patio. The other room is individual. Completely renovated bathroom and kitchen equipped with all appliances. Double windows throughout the apartment. Ready to enter.