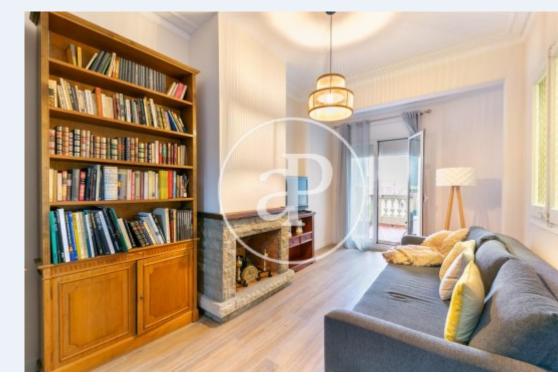

# In a privileged location, we find this beautiful fully furnished apartment.

In the day area we find a spacious dining room with a fireplace, with the two fully identified dining and living areas, with access to a 6sqm terrace that overlooks Avenida Diagonal and where you can see magnificent views of the entire city even to Montjuic. In the night area we find two rooms. One of them double with built-in wardrobe with access to a balcony that overlooks a very quiet and bright Eixample patio. The other room is individual. Completely renovated bathroom and kitchen equipped with all appliances. Double windows throughout the apartment. Ready to enter.