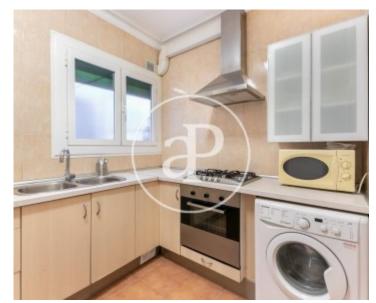

# In a privileged location, we find this beautiful fully furnished apartment.

In the day area we find a spacious dining room with a fireplace, with the two fully identified dining and living areas, with access to a 6sqm terrace that overlooks Avenida Diagonal and where you can see magnificent views of the entire city even to Montjuic. In the night area we find two rooms. One of them double with built-in wardrobe with access to a balcony that overlooks a very quiet and bright Eixample patio. The other room is individual. Completely renovated bathroom and kitchen equipped with all appliances. Double windows throughout the apartment. Ready to enter.