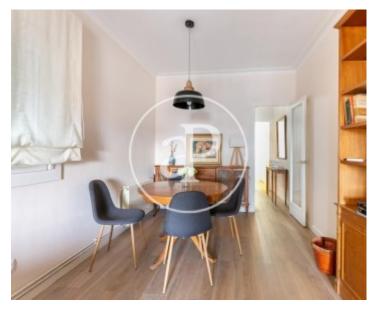

# In a privileged location, we find this beautiful fully furnished apartment.

In the day area we find a spacious dining room with a fireplace, with the two fully identified dining and living areas, with access to a 6sqm terrace that overlooks Avenida Diagonal and where you can see magnificent views of the entire city even to Montjuic. In the night area we find two rooms. One of them double with built-in wardrobe with access to a balcony that overlooks a very quiet and bright Eixample patio. The other room is individual. Completely renovated bathroom and kitchen equipped with all appliances. Double windows throughout the apartment. Ready to enter.