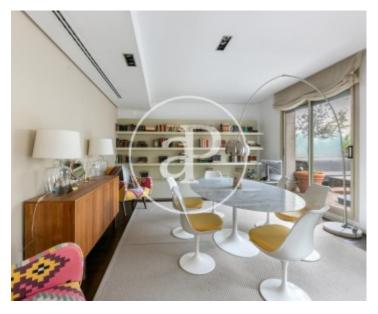

# Apartment located on Provença on the corner of Passeig de Gracia.

The day area consists of a spacious living-dining room fully furnished with designer furniture, which gives access to a beautiful terrace with direct views of La Pedrera and the entire city. The kitchen is also very spacious and has all the necessary appliances. The night area consists of three bedrooms: exterior doubles with their corresponding furniture and built-in wardrobes and the main bedroom suite with bathtub. The main bathroom has a shower tray. Attached to the main room we have a dressing room that is also outside. Do not miss the opportunity to visit one of our most emblematic