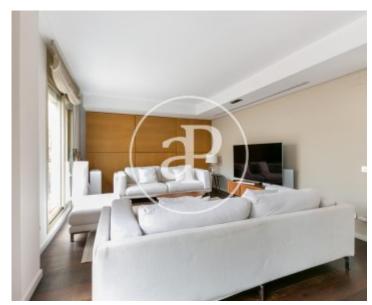

# Apartment located on Provença on the corner of Passeig de Gracia.

The day area consists of a spacious living-dining room fully furnished with designer furniture, which gives access to a beautiful terrace with direct views of La Pedrera and the entire city. The kitchen is also very spacious and has all the necessary appliances. The night area consists of three bedrooms: exterior doubles with their corresponding furniture and built-in wardrobes and the main bedroom suite with bathtub. The main bathroom has a shower tray. Attached to the main room we have a dressing room that is also outside. Do not miss the opportunity to visit one of our most emblematic