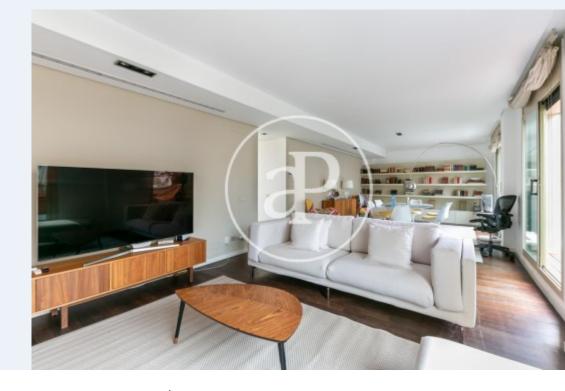

# Apartment located on Provença on the corner of Passeig de Gracia.

The day area consists of a spacious living-dining room fully furnished with designer furniture, which gives access to a beautiful terrace with direct views of La Pedrera and the entire city. The kitchen is also very spacious and has all the necessary appliances. The night area consists of three bedrooms: exterior doubles with their corresponding furniture and built-in wardrobes and the main bedroom suite with bathtub. The main bathroom has a shower tray. Attached to the main room we have a dressing room that is also outside. Do not miss the opportunity to visit one of our most emblematic

properties with direct views of the entire city.