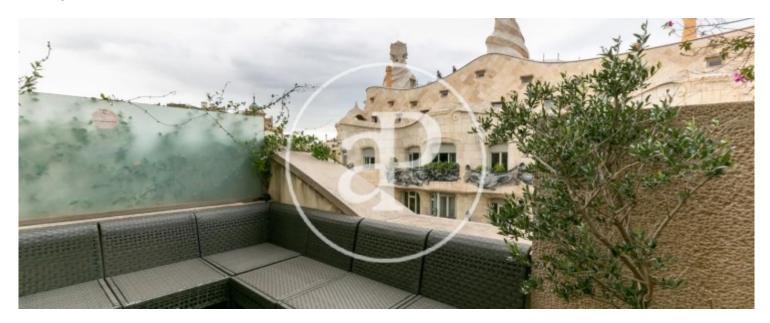

# Apartment located on Provença on the corner of Passeig de Gracia.

The day area consists of a spacious living-dining room fully furnished with designer furniture, which gives access to a beautiful terrace with direct views of La Pedrera and the entire city. The kitchen is also very spacious and has all the necessary appliances. The night area consists of three bedrooms: exterior doubles with their corresponding furniture and built-in wardrobes and the main bedroom suite with bathtub. The main bathroom has a shower tray. Attached to the main room we have a dressing room that is also outside. Do not miss the opportunity to visit one of our most emblematic

properties with direct views of the entire city.