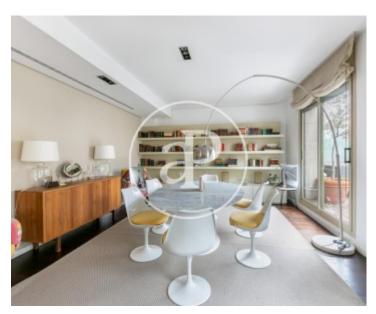

# Apartment located on Provença on the corner of Passeig de Gracia.

The day area consists of a spacious living-dining room fully furnished with designer furniture, which gives access to a beautiful terrace with direct views of La Pedrera and the entire city. The kitchen is also very spacious and has all the necessary appliances. The night area consists of three bedrooms: exterior doubles with their corresponding furniture and built-in wardrobes and the main bedroom suite with bathtub. The main bathroom has a shower tray. Attached to the main room we have a dressing room that is also outside. Do not miss the opportunity to visit one of our most emblematic

properties with direct views of the entire city.