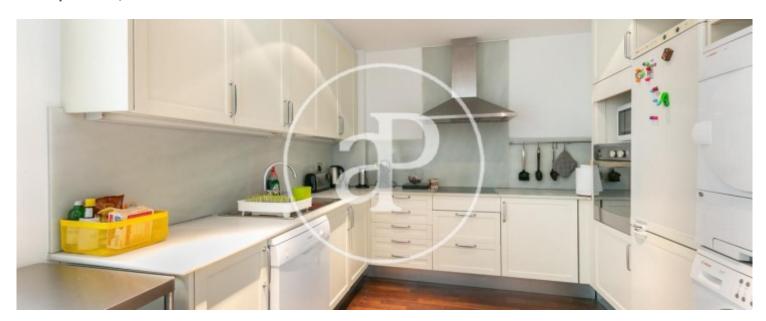

# Apartment located on Provença on the corner of Passeig de Gracia.

The day area consists of a spacious living-dining room fully furnished with designer furniture, which gives access to a beautiful terrace with direct views of La Pedrera and the entire city. The kitchen is also very spacious and has all the necessary appliances. The night area consists of three bedrooms: exterior doubles with their corresponding furniture and built-in wardrobes and the main bedroom suite with bathtub. The main bathroom has a shower tray. Attached to the main room we have a dressing room that is also outside. Do not miss the opportunity to visit one of our most emblematic