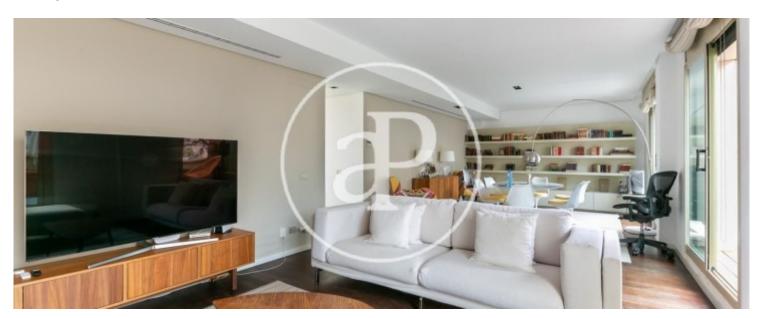

# Apartment located on Provença on the corner of Passeig de Gracia.

The day area consists of a spacious living-dining room fully furnished with designer furniture, which gives access to a beautiful terrace with direct views of La Pedrera and the entire city. The kitchen is also very spacious and has all the necessary appliances. The night area consists of three bedrooms: exterior doubles with their corresponding furniture and built-in wardrobes and the main bedroom suite with bathtub. The main bathroom has a shower tray. Attached to the main room we have a dressing room that is also outside. Do not miss the opportunity to visit one of our most emblematic

properties with direct views of the entire city.