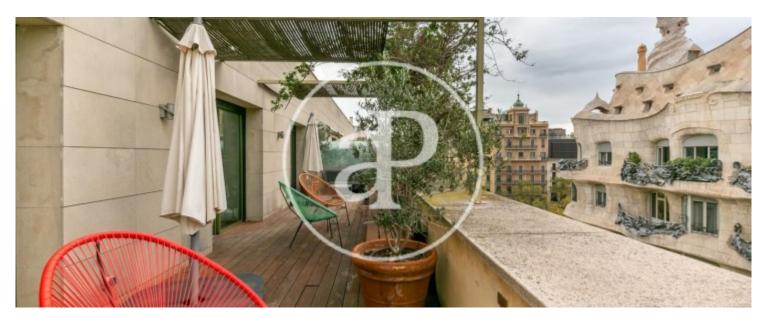

# Apartment located on Provença on the corner of Passeig de Gracia.

The day area consists of a spacious living-dining room fully furnished with designer furniture, which gives access to a beautiful terrace with direct views of La Pedrera and the entire city. The kitchen is also very spacious and has all the necessary appliances. The night area consists of three bedrooms: exterior doubles with their corresponding furniture and built-in wardrobes and the main bedroom suite with bathtub. The main bathroom has a shower tray. Attached to the main room we have a dressing room that is also outside. Do not miss the opportunity to visit one of our most emblematic

properties with direct views of the entire city.