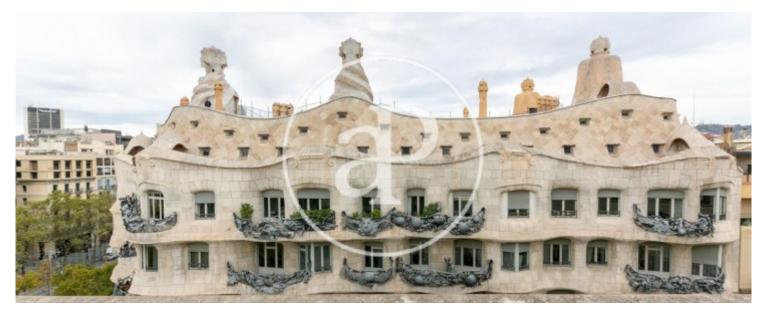

# Apartment located on Provença on the corner of Passeig de Gracia.

The day area consists of a spacious living-dining room fully furnished with designer furniture, which gives access to a beautiful terrace with direct views of La Pedrera and the entire city. The kitchen is also very spacious and has all the necessary appliances. The night area consists of three bedrooms: exterior doubles with their corresponding furniture and built-in wardrobes and the main bedroom suite with bathtub. The main bathroom has a shower tray. Attached to the main room we have a dressing room that is also outside. Do not miss the opportunity to visit one of our most emblematic

properties with direct views of the entire city.