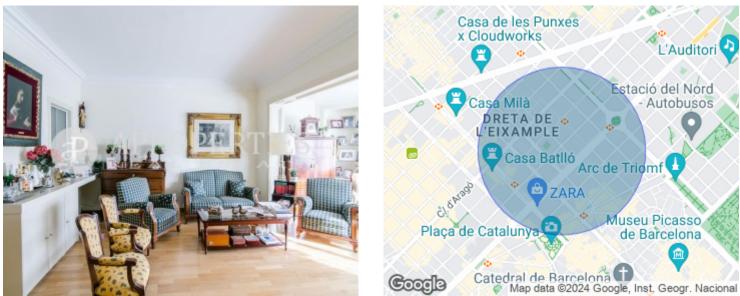

# Near Passeig de Gracia, we find a beautiful property of about 120sqm well distributed.

The flat has a bright and quiet living room separated from the dining room and a fully equipped kitchen with its utility room. The sleeping area consists of a bright suite with dressing room and wardrobes, with access to a large balcony, another double room outward facing with wardrobes, separate bathroom and another bedroom en suite. The flat has air conditioning. The property has a concierge. Available in January. **Contact us,** we will be happy to assist you, to offer you more details and information.