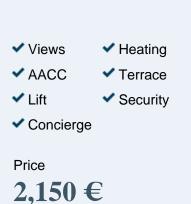

Eixample Dreta, Barcelona

REF. A1612035

**Features** 

# Near Passeig de Gracia, we find a beautiful property of about 120sqm well distributed.

The flat has a bright and quiet living room separated from the dining room and a fully equipped kitchen with its utility room. The sleeping area consists of a bright suite with dressing room and wardrobes, with access to a large balcony, another double room outward facing with wardrobes, separate bathroom and another bedroom en suite. The flat has air conditioning. The property has a concierge. Available in January. **Contact us,** we will be happy to assist you, to offer you more details and information.