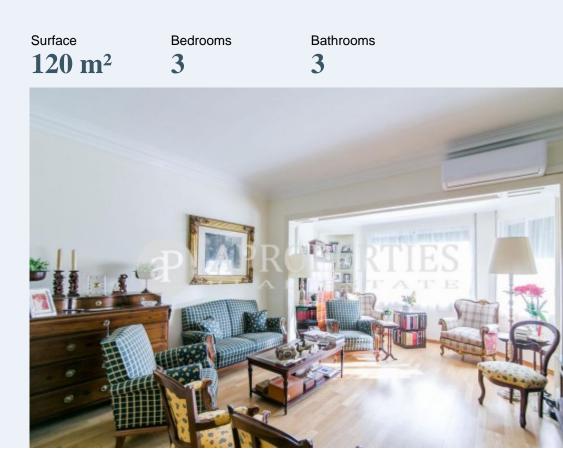

# Near Passeig de Gracia, we find a beautiful property of about 120sqm well distributed.

The flat has a bright and quiet living room separated from the dining room and a fully equipped kitchen with its utility room. The sleeping area consists of a bright suite with dressing room and wardrobes, with access to a large balcony, another double room outward facing with wardrobes, separate bathroom and another bedroom en suite. The flat has air conditioning. The property has a concierge. Available in January. **Contact us,** we will be happy to assist you, to offer you more details and information.