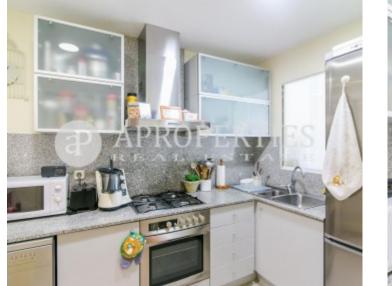

# Near Passeig de Gracia, we find a beautiful property of about 120sqm well distributed.

The flat has a bright and quiet living room separated from the dining room and a fully equipped kitchen with its utility room. The sleeping area consists of a bright suite with dressing room and wardrobes, with access to a large balcony, another double room outward facing with wardrobes, separate bathroom and another bedroom en suite. The flat has air conditioning. The property has a concierge. Available in January. **Contact us,** we will be happy to assist you, to offer you more details and information.