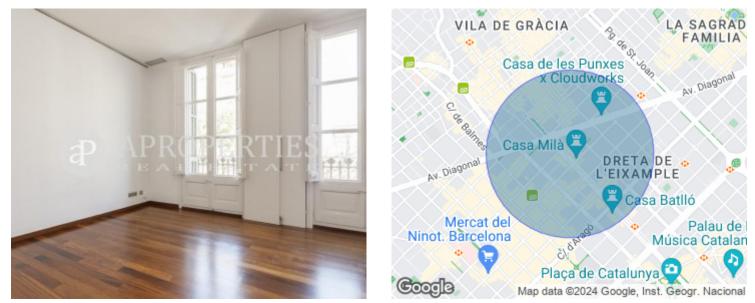

# Apartment for rent in Rambla de Catalunya

In the prestigious Rambla de Catalunya, next to Passeig de Grècia, surrounded by shops, services and public transport, we find this 80sqm flat.

The living room and dining room are divided in two areas and the kitchen is semi open to the living room. It has a utility room. It consists of a double bedroom, a bathroom with double entry through the bedroom and the distributor. It is exterior with balcony overlooking Rambla de Catalunya. The building has a lift and concierge service.