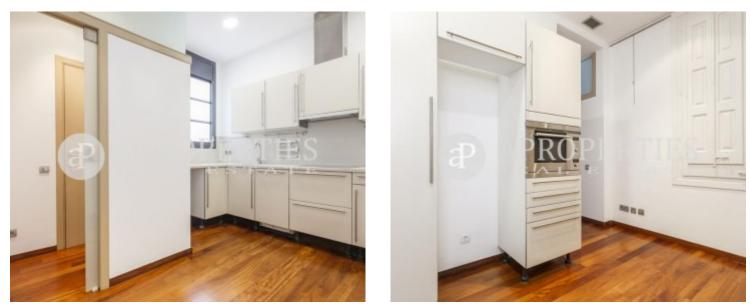

# Apartment for rent in Rambla de Catalunya

In the prestigious Rambla de Catalunya, next to Passeig de Grècia, surrounded by shops, services and public transport, we find this 80sqm flat.

The living room and dining room are divided in two areas and the kitchen is semi open to the living room. It has a utility room. It consists of a double bedroom, a bathroom with double entry through the bedroom and the distributor. It is exterior with balcony overlooking Rambla de Catalunya. The building has a lift and concierge service.