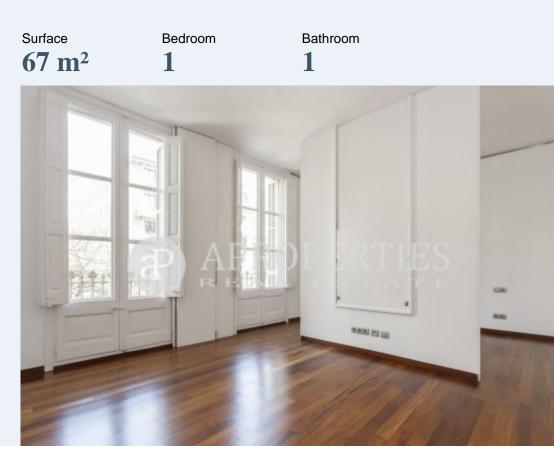

# Apartment for rent in Rambla de Catalunya

In the prestigious Rambla de Catalunya, next to Passeig de Grècia, surrounded by shops, services and public transport, we find this 80sqm flat.

The living room and dining room are divided in two areas and the kitchen is semi open to the living room. It has a utility room. It consists of a double bedroom, a bathroom with double entry through the bedroom and the distributor. It is exterior with balcony overlooking Rambla de Catalunya. The building has a lift and concierge service.