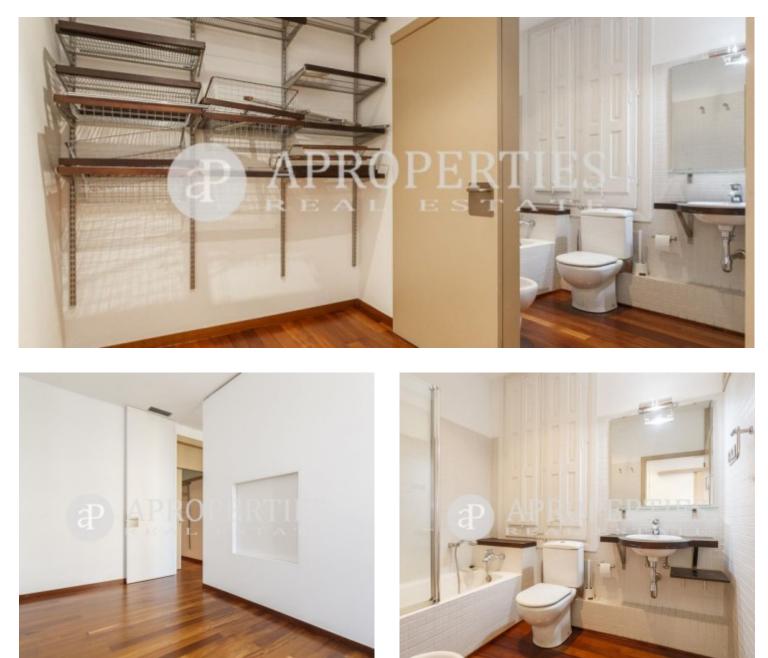

# Apartment for rent in Rambla de Catalunya

In the prestigious Rambla de Catalunya, next to Passeig de Grècia, surrounded by shops, services and public transport, we find this 80sqm flat.

The living room and dining room are divided in two areas and the kitchen is semi open to the living room. It has a utility room. It consists of a double bedroom, a bathroom with double entry through the bedroom and the distributor. It is exterior with balcony overlooking Rambla de Catalunya. The building has a lift and concierge service.