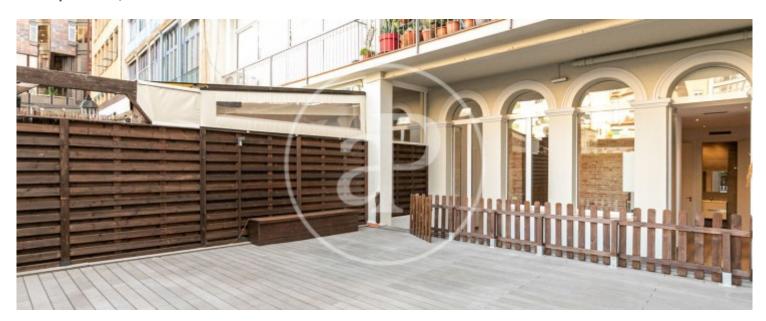

#### **Features**

- ✓ Views
- Heating
- ✓ Boxroom
- ✓ AACC
- ✓ Terrace
- ✓ Lift
- Concierge

Price

2,800 €

Surface Bedrooms Bathrooms  $100 \text{ m}^2$  2

Located in Plaza Urquinaona, next to the Corte Ingles and close to Paseo de Gracia is this property of 100m2 and 50m2 terrace, completely renovated with high quality materials, combined with excellent taste and design. The living-dining room of 45m2 with exit to the terrace; has a double bedroom with closets, exit to a patio of lights, a full bathroom and a bedroom en suite with large fitted closets. The kitchen is open and fully equipped with water area. The original brick walls have been preserved, the vaulted ceilings with a height of 3.5 meters with Catalan vault and wooden beams, fully soundproofed and air-conditioned. It also has parquet floors, air conditioning and ducted heating throughout the house. It has concierge service, elevator and storage room. It is very well connected with public