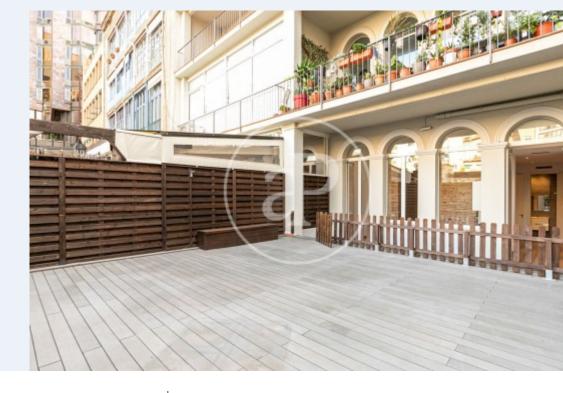

#### **Features**

- ✓ Views
- Heating
- ✓ Boxroom
- ✓ AACC
- ✓ Terrace
- ✓ Lift
- Concierge

Price

2,800 €

Surface Bedrooms Bathrooms  $100 \text{ m}^2$  2

Located in Plaza Urquinaona, next to the Corte Ingles and close to Paseo de Gracia is this property of 100m2 and 50m2 terrace, completely renovated with high quality materials, combined with excellent taste and design. The living-dining room of 45m2 with exit to the terrace; has a double bedroom with closets, exit to a patio of lights, a full bathroom and a bedroom en suite with large fitted closets. The kitchen is open and fully equipped with water area. The original brick walls have been preserved, the vaulted ceilings with a height of 3.5 meters with Catalan vault and wooden beams, fully soundproofed and air-conditioned. It also has parquet floors, air conditioning and ducted heating throughout the house. It has concierge service, elevator and storage room. It is very well connected with public