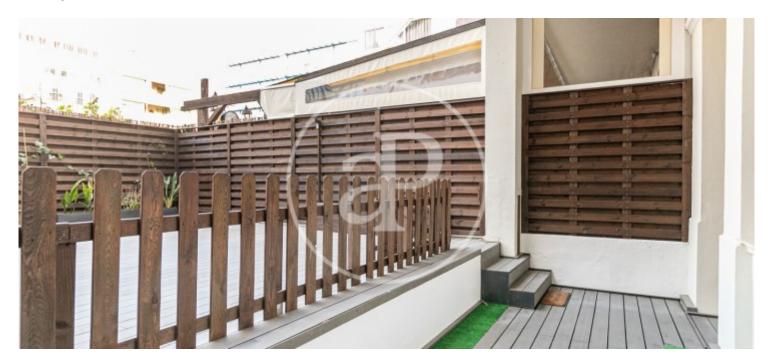

#### **Features**

- ✓ Views
- Heating
- ✓ Boxroom
- ✓ AACC
- ✓ Terrace
- ✓ Lift
- Concierge

Price

2,800 €

Surface Bedrooms Bathrooms  $100 \text{ m}^2$  2

Located in Plaza Urquinaona, next to the Corte Ingles and close to Paseo de Gracia is this property of 100m2 and 50m2 terrace, completely renovated with high quality materials, combined with excellent taste and design. The living-dining room of 45m2 with exit to the terrace; has a double bedroom with closets, exit to a patio of lights, a full bathroom and a bedroom en suite with large fitted closets. The kitchen is open and fully equipped with water area. The original brick walls have been preserved, the vaulted ceilings with a height of 3.5 meters with Catalan vault and wooden beams, fully soundproofed and air-conditioned. It also has parquet floors, air conditioning and ducted heating throughout the house. It has concierge service, elevator and storage room. It is very well connected with public