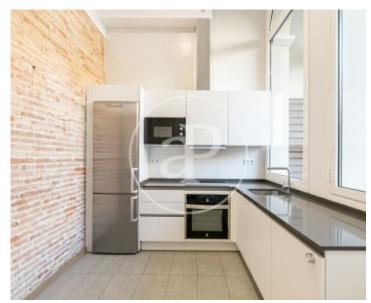

#### **Features**

- ✓ Views
- Heating
- ✓ Boxroom
- ✓ AACC
- ✓ Terrace
- ✓ Lift
- Concierge

Price

2,800 €

Surface Bedrooms Bathrooms  $100 \text{ m}^2$  2

Located in Plaza Urquinaona, next to the Corte Ingles and close to Paseo de Gracia is this property of 100m2 and 50m2 terrace, completely renovated with high quality materials, combined with excellent taste and design. The living-dining room of 45m2 with exit to the terrace; has a double bedroom with closets, exit to a patio of lights, a full bathroom and a bedroom en suite with large fitted closets. The kitchen is open and fully equipped with water area. The original brick walls have been preserved, the vaulted ceilings with a height of 3.5 meters with Catalan vault and wooden beams, fully soundproofed and air-conditioned. It also has parquet floors, air conditioning and ducted heating throughout the house. It has concierge service, elevator and storage room. It is very well connected with public