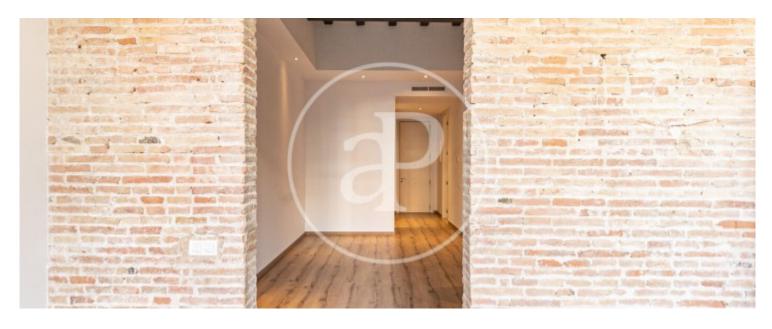

#### **Features**

- ✓ Views
- Heating
- ✓ Boxroom
- ✓ AACC
- ✓ Terrace
- ✓ Lift
- Concierge

Price

2,800 €

Surface Bedrooms Bathrooms  $100 \text{ m}^2$  2

Located in Plaza Urquinaona, next to the Corte Ingles and close to Paseo de Gracia is this property of 100m2 and 50m2 terrace, completely renovated with high quality materials, combined with excellent taste and design. The living-dining room of 45m2 with exit to the terrace; has a double bedroom with closets, exit to a patio of lights, a full bathroom and a bedroom en suite with large fitted closets. The kitchen is open and fully equipped with water area. The original brick walls have been preserved, the vaulted ceilings with a height of 3.5 meters with Catalan vault and wooden beams, fully soundproofed and air-conditioned. It also has parquet floors, air conditioning and ducted heating throughout the house. It has concierge service, elevator and storage room. It is very well connected with public