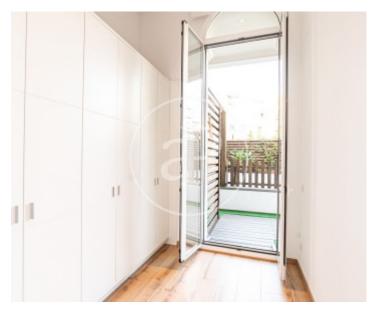

#### **Features**

- ✓ Views
- Heating
- ✓ Boxroom
- ✓ AACC
- ✓ Terrace
- ✓ Lift
- Concierge

Price

2,800 €

Surface Bedrooms Bathrooms  $100 \text{ m}^2$  2

Located in Plaza Urquinaona, next to the Corte Ingles and close to Paseo de Gracia is this property of 100m2 and 50m2 terrace, completely renovated with high quality materials, combined with excellent taste and design. The living-dining room of 45m2 with exit to the terrace; has a double bedroom with closets, exit to a patio of lights, a full bathroom and a bedroom en suite with large fitted closets. The kitchen is open and fully equipped with water area. The original brick walls have been preserved, the vaulted ceilings with a height of 3.5 meters with Catalan vault and wooden beams, fully soundproofed and air-conditioned. It also has parquet floors, air conditioning and ducted heating throughout the house. It has concierge service, elevator and storage room. It is very well connected with public