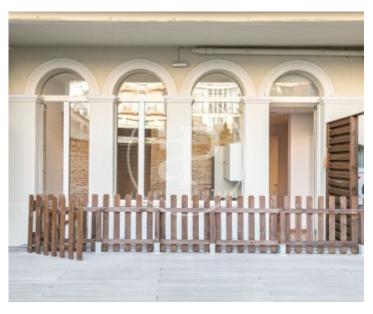

#### **Features**

- ✓ Views
- Heating
- ✓ Boxroom
- ✓ AACC
- ✓ Terrace
- ✓ Lift
- Concierge

Price

2,800 €

Surface Bedrooms Bathrooms  $100 \text{ m}^2$  2

Located in Plaza Urquinaona, next to the Corte Ingles and close to Paseo de Gracia is this property of 100m2 and 50m2 terrace, completely renovated with high quality materials, combined with excellent taste and design. The living-dining room of 45m2 with exit to the terrace; has a double bedroom with closets, exit to a patio of lights, a full bathroom and a bedroom en suite with large fitted closets. The kitchen is open and fully equipped with water area. The original brick walls have been preserved, the vaulted ceilings with a height of 3.5 meters with Catalan vault and wooden beams, fully soundproofed and air-conditioned. It also has parquet floors, air conditioning and ducted heating throughout the house. It has concierge service, elevator and storage room. It is very well connected with public