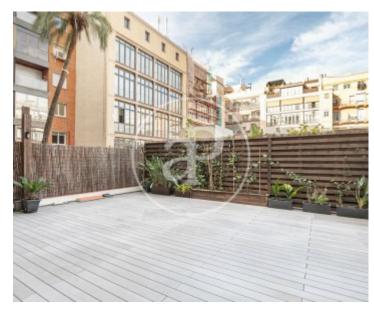

#### **Features**

- ✓ Views
- Heating
- ✓ Boxroom
- ✓ AACC
- ✓ Terrace
- ✓ Lift
- Concierge

Price

2,800 €

Surface Bedrooms Bathrooms  $100 \text{ m}^2$  2

Located in Plaza Urquinaona, next to the Corte Ingles and close to Paseo de Gracia is this property of 100m2 and 50m2 terrace, completely renovated with high quality materials, combined with excellent taste and design. The living-dining room of 45m2 with exit to the terrace; has a double bedroom with closets, exit to a patio of lights, a full bathroom and a bedroom en suite with large fitted closets. The kitchen is open and fully equipped with water area. The original brick walls have been preserved, the vaulted ceilings with a height of 3.5 meters with Catalan vault and wooden beams, fully soundproofed and air-conditioned. It also has parquet floors, air conditioning and ducted heating throughout the house. It has concierge service, elevator and storage room. It is very well connected with public