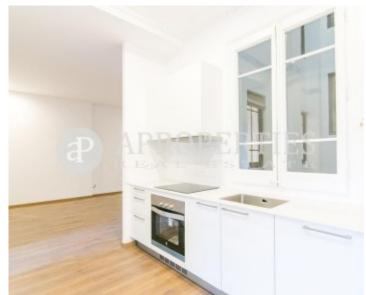

# In the heart of Eixample Dreta, we find this fully refurbished apartment of approximately 110sqm.

It consists of a large living-dining room and an open equipped kitchen. The flat has two double bedrooms, both outward-facing, each one with balcony overlooking a large courtyard; a large bathroom and a bedroom en suite. The building has concierge service and is well connected with all kind of public transport.