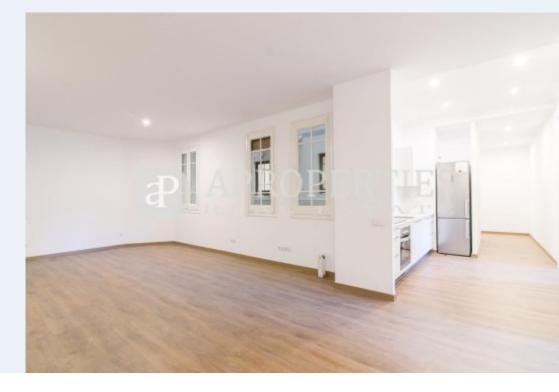

# In the heart of Eixample Dreta, we find this fully refurbished apartment of approximately 110sqm.

It consists of a large living-dining room and an open equipped kitchen. The flat has two double bedrooms, both outward-facing, each one with balcony overlooking a large courtyard; a large bathroom and a bedroom en suite. The building has concierge service and is well connected with all kind of public transport.