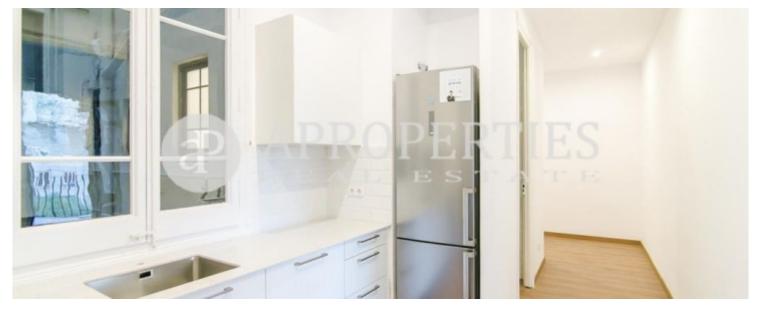

# In the heart of Eixample Dreta, we find this fully refurbished apartment of approximately 110sqm.

It consists of a large living-dining room and an open equipped kitchen. The flat has two double bedrooms, both outward-facing, each one with balcony overlooking a large courtyard; a large bathroom and a bedroom en suite. The building has concierge service and is well connected with all kind of public transport.