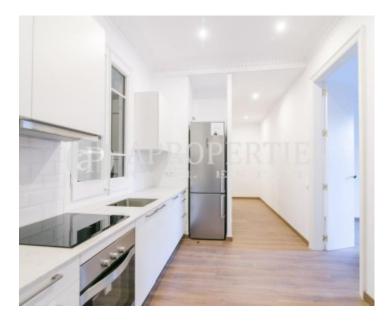

# In the heart of Eixample Dreta, we find this fully refurbished apartment of approximately 110sqm.

It consists of a large living-dining room and an open equipped kitchen. The flat has two double bedrooms, both outward-facing, each one with balcony overlooking a large courtyard; a large bathroom and a bedroom en suite. The building has concierge service and is well connected with all kind of public transport.