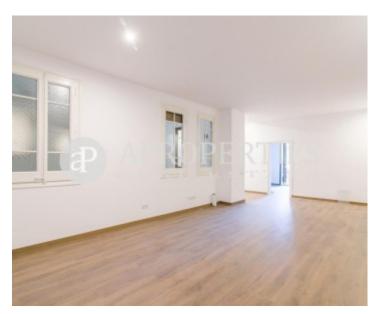

# In the heart of Eixample Dreta, we find this fully refurbished apartment of approximately 110sqm.

It consists of a large living-dining room and an open equipped kitchen. The flat has two double bedrooms, both outward-facing, each one with balcony overlooking a large courtyard; a large bathroom and a bedroom en suite. The building has concierge service and is well connected with all kind of public transport.