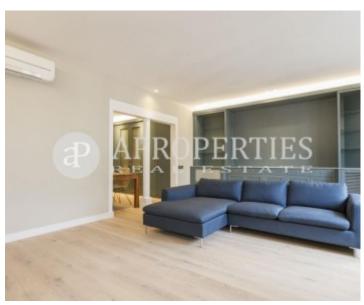

Surface **Bedrooms Bathrooms**  $96 \text{ m}^2$ 

Located in Rambla de Catalunya, next to recommended restaurants, shops of all kinds, with public transport and parking a few meters away from the building, we find this corner apartment and very bright of 97sqm. It consists of a beautiful and equipped kitchen, a large living room with views of Rambla de Catalunya, two double bedrooms with fitted wardrobes, one en suite and another bathroom. The apartment is fully furnished. The building is classic with an imposing entrance, it has a lift and a concierge service.