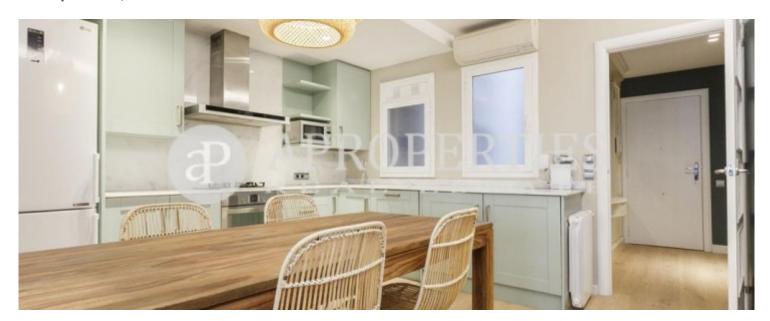

Surface **Bedrooms Bathrooms**  $96 \text{ m}^2$ 

Located in Rambla de Catalunya, next to recommended restaurants, shops of all kinds, with public transport and parking a few meters away from the building, we find this corner apartment and very bright of 97sqm. It consists of a beautiful and equipped kitchen, a large living room with views of Rambla de Catalunya, two double bedrooms with fitted wardrobes, one en suite and another bathroom. The apartment is fully furnished. The building is classic with an imposing entrance, it has a lift and a concierge service.