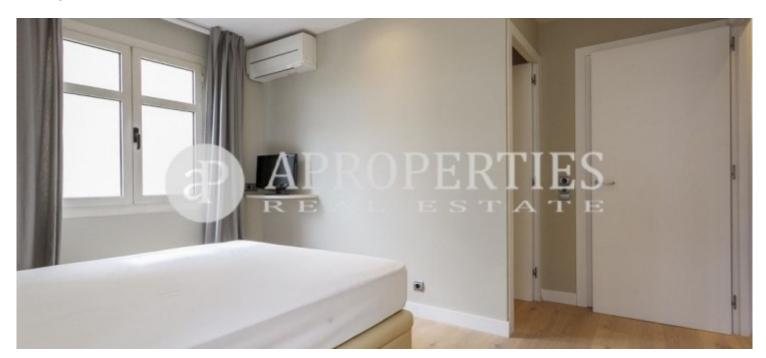

Surface **Bedrooms Bathrooms**  $96 \text{ m}^2$ 

Located in Rambla de Catalunya, next to recommended restaurants, shops of all kinds, with public transport and parking a few meters away from the building, we find this corner apartment and very bright of 97sqm. It consists of a beautiful and equipped kitchen, a large living room with views of Rambla de Catalunya, two double bedrooms with fitted wardrobes, one en suite and another bathroom. The apartment is fully furnished. The building is classic with an imposing entrance, it has a lift and a concierge service.