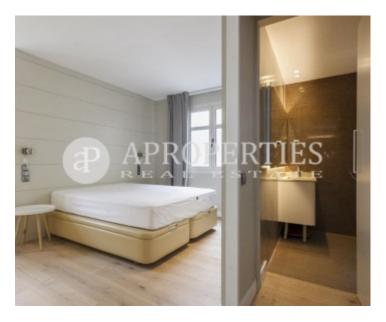

Surface **Bedrooms Bathrooms**  $96 \text{ m}^2$ 

Located in Rambla de Catalunya, next to recommended restaurants, shops of all kinds, with public transport and parking a few meters away from the building, we find this corner apartment and very bright of 97sqm. It consists of a beautiful and equipped kitchen, a large living room with views of Rambla de Catalunya, two double bedrooms with fitted wardrobes, one en suite and another bathroom. The apartment is fully furnished. The building is classic with an imposing entrance, it has a lift and a concierge service.