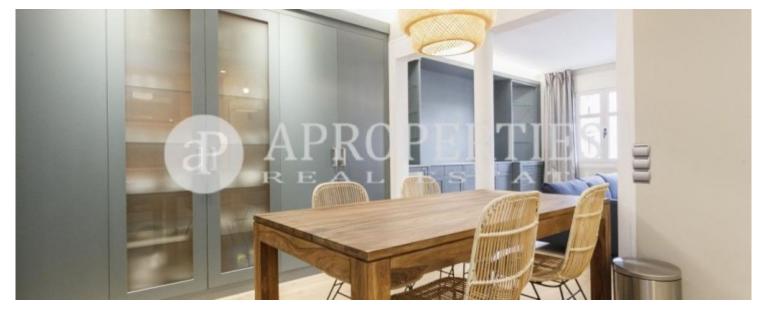

Surface **Bedrooms Bathrooms**  $96 \text{ m}^2$ 

Located in Rambla de Catalunya, next to recommended restaurants, shops of all kinds, with public transport and parking a few meters away from the building, we find this corner apartment and very bright of 97sqm. It consists of a beautiful and equipped kitchen, a large living room with views of Rambla de Catalunya, two double bedrooms with fitted wardrobes, one en suite and another bathroom. The apartment is fully furnished. The building is classic with an imposing entrance, it has a lift and a concierge service.