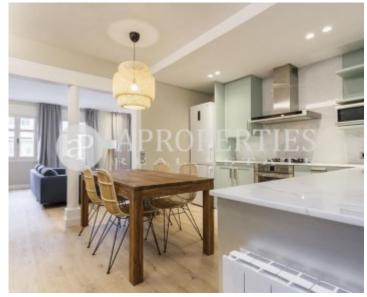

Surface **Bedrooms Bathrooms**  $96 \text{ m}^2$ 

Located in Rambla de Catalunya, next to recommended restaurants, shops of all kinds, with public transport and parking a few meters away from the building, we find this corner apartment and very bright of 97sqm. It consists of a beautiful and equipped kitchen, a large living room with views of Rambla de Catalunya, two double bedrooms with fitted wardrobes, one en suite and another bathroom. The apartment is fully furnished. The building is classic with an imposing entrance, it has a lift and a concierge service.