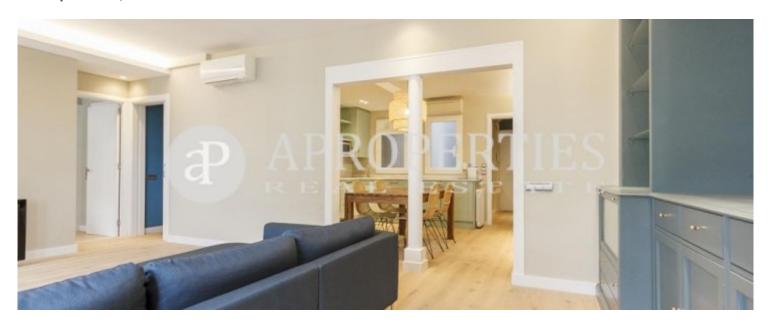

Surface **Bedrooms Bathrooms**  $96 \text{ m}^2$ 

Located in Rambla de Catalunya, next to recommended restaurants, shops of all kinds, with public transport and parking a few meters away from the building, we find this corner apartment and very bright of 97sqm. It consists of a beautiful and equipped kitchen, a large living room with views of Rambla de Catalunya, two double bedrooms with fitted wardrobes, one en suite and another bathroom. The apartment is fully furnished. The building is classic with an imposing entrance, it has a lift and a concierge service.