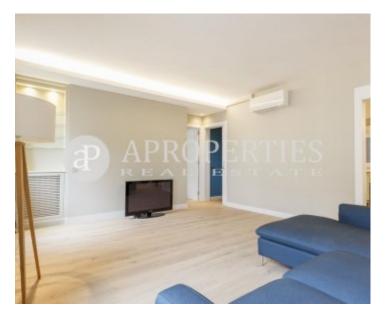

Surface **Bedrooms Bathrooms**  $96 \text{ m}^2$ 

Located in Rambla de Catalunya, next to recommended restaurants, shops of all kinds, with public transport and parking a few meters away from the building, we find this corner apartment and very bright of 97sqm. It consists of a beautiful and equipped kitchen, a large living room with views of Rambla de Catalunya, two double bedrooms with fitted wardrobes, one en suite and another bathroom. The apartment is fully furnished. The building is classic with an imposing entrance, it has a lift and a concierge service.