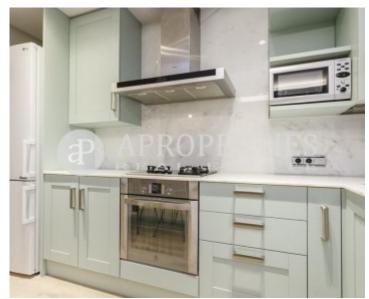

Surface **Bedrooms Bathrooms**  $96 \text{ m}^2$ 

Located in Rambla de Catalunya, next to recommended restaurants, shops of all kinds, with public transport and parking a few meters away from the building, we find this corner apartment and very bright of 97sqm. It consists of a beautiful and equipped kitchen, a large living room with views of Rambla de Catalunya, two double bedrooms with fitted wardrobes, one en suite and another bathroom. The apartment is fully furnished. The building is classic with an imposing entrance, it has a lift and a concierge service.