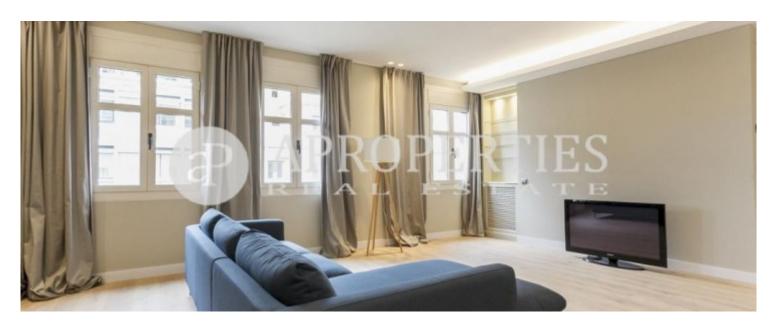

Surface **Bedrooms Bathrooms**  $96 \text{ m}^2$ 

Located in Rambla de Catalunya, next to recommended restaurants, shops of all kinds, with public transport and parking a few meters away from the building, we find this corner apartment and very bright of 97sqm. It consists of a beautiful and equipped kitchen, a large living room with views of Rambla de Catalunya, two double bedrooms with fitted wardrobes, one en suite and another bathroom. The apartment is fully furnished. The building is classic with an imposing entrance, it has a lift and a concierge service.