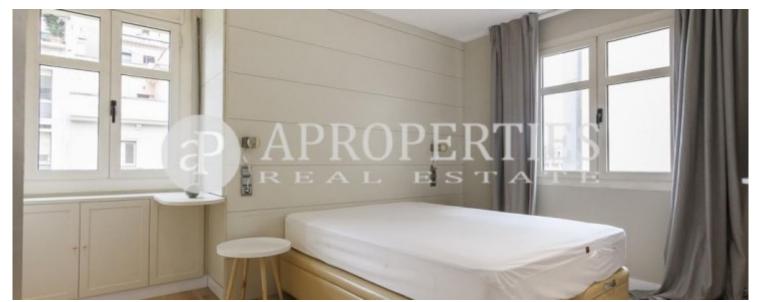

Surface **Bedrooms Bathrooms**  $96 \text{ m}^2$ 

Located in Rambla de Catalunya, next to recommended restaurants, shops of all kinds, with public transport and parking a few meters away from the building, we find this corner apartment and very bright of 97sqm. It consists of a beautiful and equipped kitchen, a large living room with views of Rambla de Catalunya, two double bedrooms with fitted wardrobes, one en suite and another bathroom. The apartment is fully furnished. The building is classic with an imposing entrance, it has a lift and a concierge service.