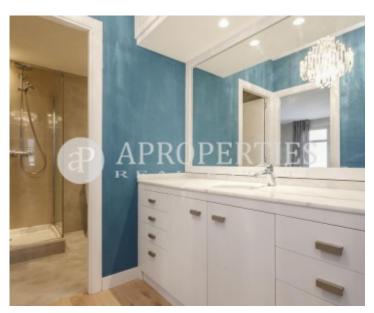

Surface **Bedrooms Bathrooms**  $96 \text{ m}^2$ 

Located in Rambla de Catalunya, next to recommended restaurants, shops of all kinds, with public transport and parking a few meters away from the building, we find this corner apartment and very bright of 97sqm. It consists of a beautiful and equipped kitchen, a large living room with views of Rambla de Catalunya, two double bedrooms with fitted wardrobes, one en suite and another bathroom. The apartment is fully furnished. The building is classic with an imposing entrance, it has a lift and a concierge service.