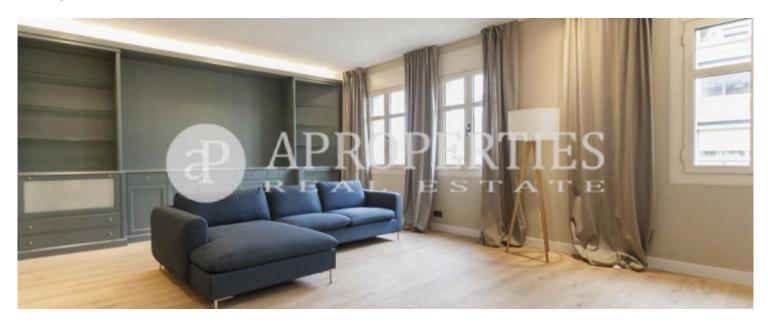

Surface **Bedrooms Bathrooms**  $96 \text{ m}^2$ 

Located in Rambla de Catalunya, next to recommended restaurants, shops of all kinds, with public transport and parking a few meters away from the building, we find this corner apartment and very bright of 97sqm. It consists of a beautiful and equipped kitchen, a large living room with views of Rambla de Catalunya, two double bedrooms with fitted wardrobes, one en suite and another bathroom. The apartment is fully furnished. The building is classic with an imposing entrance, it has a lift and a concierge service.