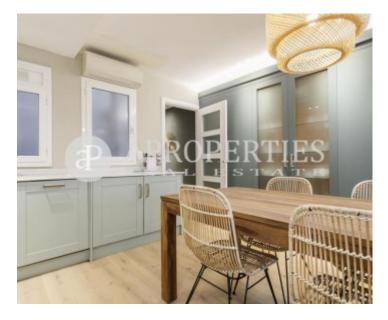

Surface **Bedrooms Bathrooms**  $96 \text{ m}^2$ 

Located in Rambla de Catalunya, next to recommended restaurants, shops of all kinds, with public transport and parking a few meters away from the building, we find this corner apartment and very bright of 97sqm. It consists of a beautiful and equipped kitchen, a large living room with views of Rambla de Catalunya, two double bedrooms with fitted wardrobes, one en suite and another bathroom. The apartment is fully furnished. The building is classic with an imposing entrance, it has a lift and a concierge service.