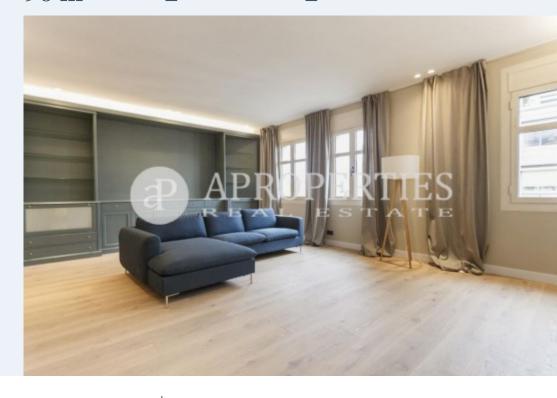

Surface **Bedrooms Bathrooms**  $96 \text{ m}^2$ 

Located in Rambla de Catalunya, next to recommended restaurants, shops of all kinds, with public transport and parking a few meters away from the building, we find this corner apartment and very bright of 97sqm. It consists of a beautiful and equipped kitchen, a large living room with views of Rambla de Catalunya, two double bedrooms with fitted wardrobes, one en suite and another bathroom. The apartment is fully furnished. The building is classic with an imposing entrance, it has a lift and a concierge service.