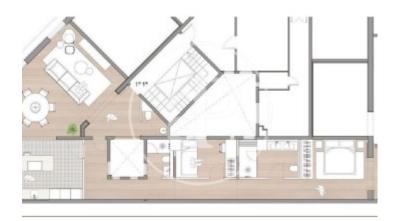

The apartment has 131m2 of living space according to the deed, plus a balcony of 5mt. We have the plans of one of the possible options of reform, where it would consist of a large living-dining room with semi-open kitchen, exit to 2 balconies facing east and overlooking the same Passeig. In addition to two bedrooms, one en suite with dressing area and bathroom, complete this area a second bathroom. Building with concierge and a small space for gym use. Without hesitation, if you are looking to make the