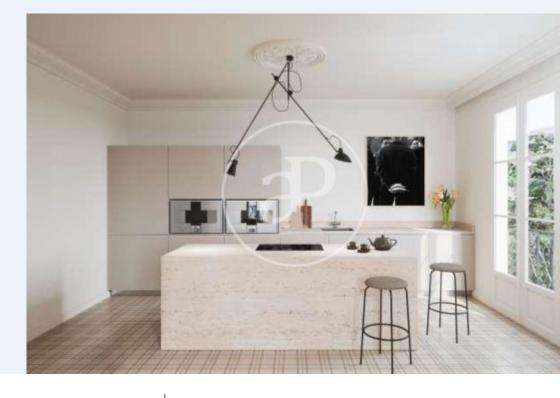

The apartment has 131m2 of living space according to the deed, plus a balcony of 5mt. We have the plans of one of the possible options of reform, where it would consist of a large living-dining room with semi-open kitchen, exit to 2 balconies facing east and overlooking the same Passeig. In addition to two bedrooms, one en suite with dressing area and bathroom, complete this area a second bathroom. Building with concierge and a small space for gym use. Without hesitation, if you are looking to make the