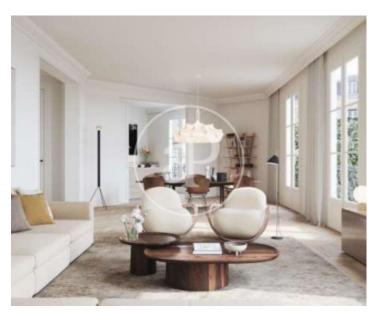

The apartment has 131m2 of living space according to the deed, plus a balcony of 5mt. We have the plans of one of the possible options of reform, where it would consist of a large living-dining room with semi-open kitchen, exit to 2 balconies facing east and overlooking the same Passeig. In addition to two bedrooms, one en suite with dressing area and bathroom, complete this area a second bathroom. Building with concierge and a small space for gym use. Without hesitation, if you are looking to make the