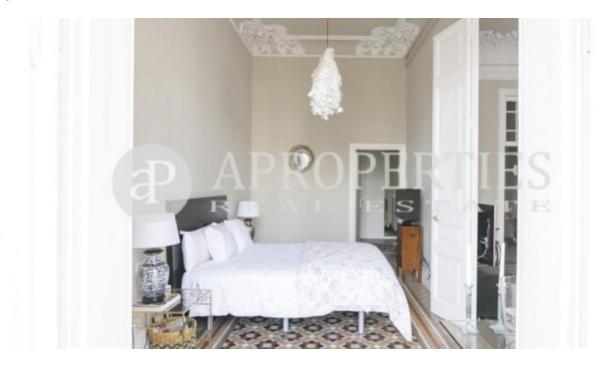

# Wonderful and modernist apartment completely renovated with high ceilings.

The flat of 100sqm consists of a large living-dining room with access to a sunny gallery overlooking a courtyard, the kitchen has been tastefully refurbished, two bedrooms, the master is en suite, outward-facing and with access to the gallery and a bathroom in the corridor for the other bedroom and for the guests. There is a loft where we find a storage room and a utility room. The original materials have been preserved as mosaic floors, wooden doors, high ceilings, keeping the charm of the modernist properties of Eixample. The building has the same pattern with a wonderful modernist entrance