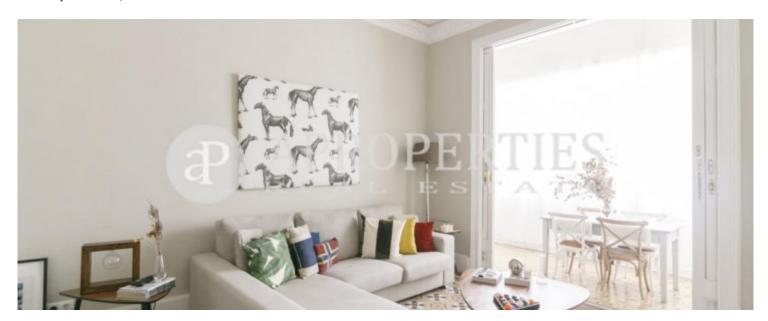

# Wonderful and modernist apartment completely renovated with high ceilings.

The flat of 100sqm consists of a large living-dining room with access to a sunny gallery overlooking a courtyard, the kitchen has been tastefully refurbished, two bedrooms, the master is en suite, outward-facing and with access to the gallery and a bathroom in the corridor for the other bedroom and for the guests. There is a loft where we find a storage room and a utility room. The original materials have been preserved as mosaic floors, wooden doors, high ceilings, keeping the charm of the modernist properties of Eixample. The building has the same pattern with a wonderful modernist entrance