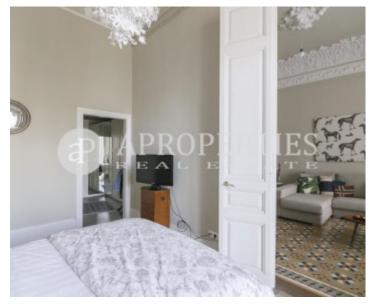

# Wonderful and modernist apartment completely renovated with high ceilings.

The flat of 100sqm consists of a large living-dining room with access to a sunny gallery overlooking a courtyard, the kitchen has been tastefully refurbished, two bedrooms, the master is en suite, outward-facing and with access to the gallery and a bathroom in the corridor for the other bedroom and for the guests. There is a loft where we find a storage room and a utility room. The original materials have been preserved as mosaic floors, wooden doors, high ceilings, keeping the charm of the modernist properties of Eixample. The building has the same pattern with a wonderful modernist entrance