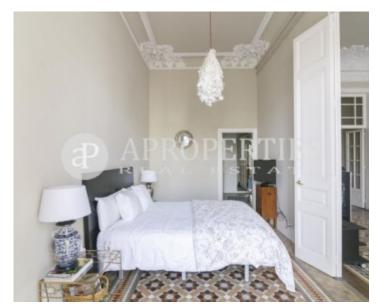

# Wonderful and modernist apartment completely renovated with high ceilings.

The flat of 100sqm consists of a large living-dining room with access to a sunny gallery overlooking a courtyard, the kitchen has been tastefully refurbished, two bedrooms, the master is en suite, outward-facing and with access to the gallery and a bathroom in the corridor for the other bedroom and for the guests. There is a loft where we find a storage room and a utility room. The original materials have been preserved as mosaic floors, wooden doors, high ceilings, keeping the charm of the modernist properties of Eixample. The building has the same pattern with a wonderful modernist entrance