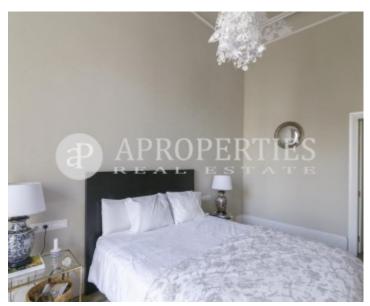

# Wonderful and modernist apartment completely renovated with high ceilings.

The flat of 100sqm consists of a large living-dining room with access to a sunny gallery overlooking a courtyard, the kitchen has been tastefully refurbished, two bedrooms, the master is en suite, outward-facing and with access to the gallery and a bathroom in the corridor for the other bedroom and for the guests. There is a loft where we find a storage room and a utility room. The original materials have been preserved as mosaic floors, wooden doors, high ceilings, keeping the charm of the modernist properties of Eixample. The building has the same pattern with a wonderful modernist entrance