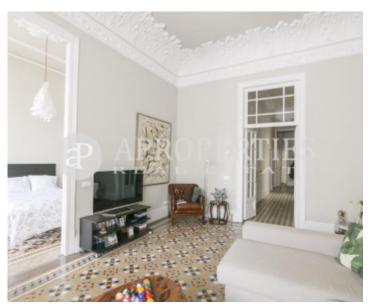

# Wonderful and modernist apartment completely renovated with high ceilings.

The flat of 100sqm consists of a large living-dining room with access to a sunny gallery overlooking a courtyard, the kitchen has been tastefully refurbished, two bedrooms, the master is en suite, outward-facing and with access to the gallery and a bathroom in the corridor for the other bedroom and for the guests. There is a loft where we find a storage room and a utility room. The original materials have been preserved as mosaic floors, wooden doors, high ceilings, keeping the charm of the modernist properties of Eixample. The building has the same pattern with a wonderful modernist entrance