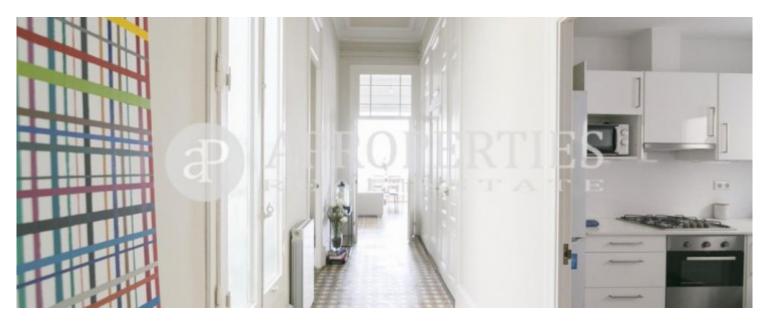

# Wonderful and modernist apartment completely renovated with high ceilings.

The flat of 100sqm consists of a large living-dining room with access to a sunny gallery overlooking a courtyard, the kitchen has been tastefully refurbished, two bedrooms, the master is en suite, outward-facing and with access to the gallery and a bathroom in the corridor for the other bedroom and for the guests. There is a loft where we find a storage room and a utility room. The original materials have been preserved as mosaic floors, wooden doors, high ceilings, keeping the charm of the modernist properties of Eixample. The building has the same pattern with a wonderful modernist entrance