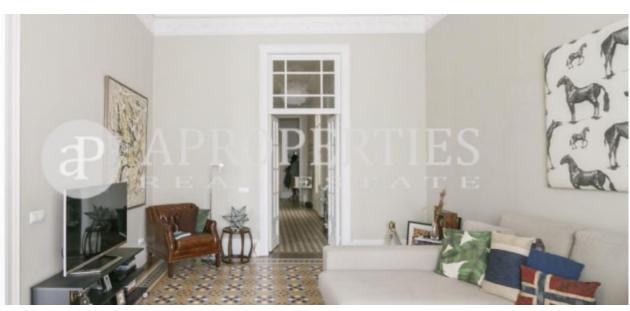

# Wonderful and modernist apartment completely renovated with high ceilings.

The flat of 100sqm consists of a large living-dining room with access to a sunny gallery overlooking a courtyard, the kitchen has been tastefully refurbished, two bedrooms, the master is en suite, outward-facing and with access to the gallery and a bathroom in the corridor for the other bedroom and for the guests. There is a loft where we find a storage room and a utility room. The original materials have been preserved as mosaic floors, wooden doors, high ceilings, keeping the charm of the modernist properties of Eixample. The building has the same pattern with a wonderful modernist entrance