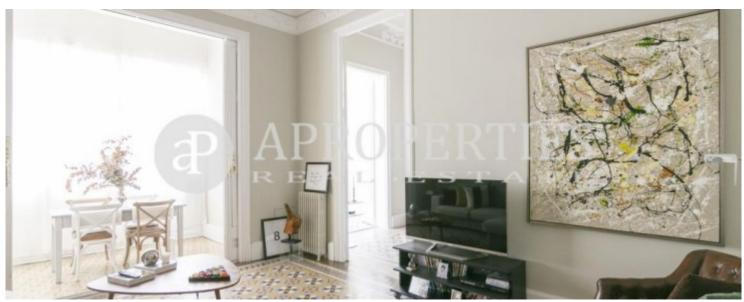

# Wonderful and modernist apartment completely renovated with high ceilings.

The flat of 100sqm consists of a large living-dining room with access to a sunny gallery overlooking a courtyard, the kitchen has been tastefully refurbished, two bedrooms, the master is en suite, outward-facing and with access to the gallery and a bathroom in the corridor for the other bedroom and for the guests. There is a loft where we find a storage room and a utility room. The original materials have been preserved as mosaic floors, wooden doors, high ceilings, keeping the charm of the modernist properties of Eixample. The building has the same pattern with a wonderful modernist entrance