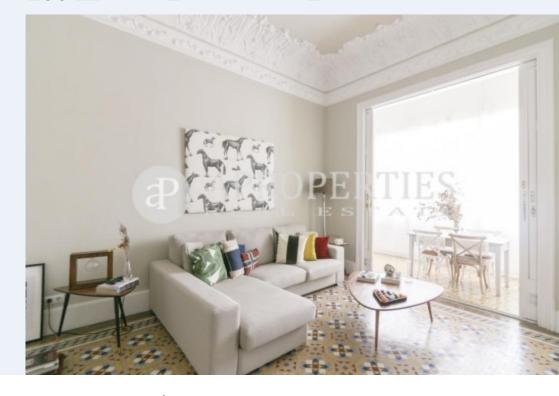

# Wonderful and modernist apartment completely renovated with high ceilings.

The flat of 100sqm consists of a large living-dining room with access to a sunny gallery overlooking a courtyard, the kitchen has been tastefully refurbished, two bedrooms, the master is en suite, outward-facing and with access to the gallery and a bathroom in the corridor for the other bedroom and for the guests. There is a loft where we find a storage room and a utility room. The original materials have been preserved as mosaic floors, wooden doors, high ceilings, keeping the charm of the modernist properties of Eixample. The building has the same pattern with a wonderful modernist entrance