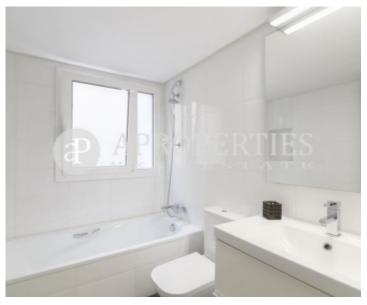

# Wonderful and modernist apartment completely renovated with high ceilings.

The flat of 100sqm consists of a large living-dining room with access to a sunny gallery overlooking a courtyard, the kitchen has been tastefully refurbished, two bedrooms, the master is en suite, outward-facing and with access to the gallery and a bathroom in the corridor for the other bedroom and for the guests. There is a loft where we find a storage room and a utility room. The original materials have been preserved as mosaic floors, wooden doors, high ceilings, keeping the charm of the modernist properties of Eixample. The building has the same pattern with a wonderful modernist entrance