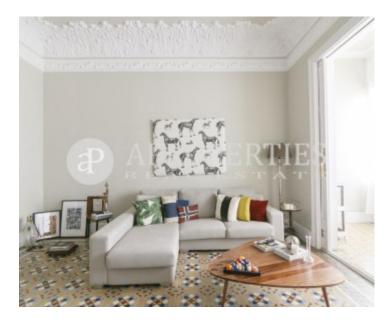

# Wonderful and modernist apartment completely renovated with high ceilings.

The flat of 100sqm consists of a large living-dining room with access to a sunny gallery overlooking a courtyard, the kitchen has been tastefully refurbished, two bedrooms, the master is en suite, outward-facing and with access to the gallery and a bathroom in the corridor for the other bedroom and for the guests. There is a loft where we find a storage room and a utility room. The original materials have been preserved as mosaic floors, wooden doors, high ceilings, keeping the charm of the modernist properties of Eixample. The building has the same pattern with a wonderful modernist entrance