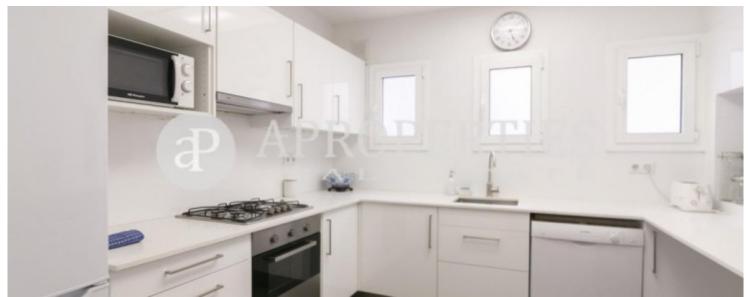

# Wonderful and modernist apartment completely renovated with high ceilings.

The flat of 100sqm consists of a large living-dining room with access to a sunny gallery overlooking a courtyard, the kitchen has been tastefully refurbished, two bedrooms, the master is en suite, outward-facing and with access to the gallery and a bathroom in the corridor for the other bedroom and for the guests. There is a loft where we find a storage room and a utility room. The original materials have been preserved as mosaic floors, wooden doors, high ceilings, keeping the charm of the modernist properties of Eixample. The building has the same pattern with a wonderful modernist entrance