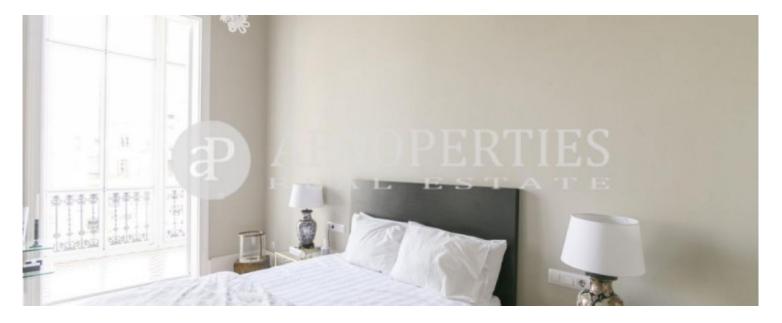

# Wonderful and modernist apartment completely renovated with high ceilings.

The flat of 100sqm consists of a large living-dining room with access to a sunny gallery overlooking a courtyard, the kitchen has been tastefully refurbished, two bedrooms, the master is en suite, outward-facing and with access to the gallery and a bathroom in the corridor for the other bedroom and for the guests. There is a loft where we find a storage room and a utility room. The original materials have been preserved as mosaic floors, wooden doors, high ceilings, keeping the charm of the modernist properties of Eixample. The building has the same pattern with a wonderful modernist entrance