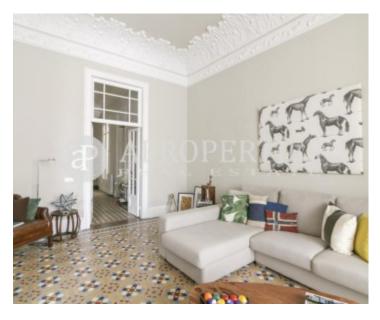

# Wonderful and modernist apartment completely renovated with high ceilings.

The flat of 100sqm consists of a large living-dining room with access to a sunny gallery overlooking a courtyard, the kitchen has been tastefully refurbished, two bedrooms, the master is en suite, outward-facing and with access to the gallery and a bathroom in the corridor for the other bedroom and for the guests. There is a loft where we find a storage room and a utility room. The original materials have been preserved as mosaic floors, wooden doors, high ceilings, keeping the charm of the modernist properties of Eixample. The building has the same pattern with a wonderful modernist entrance