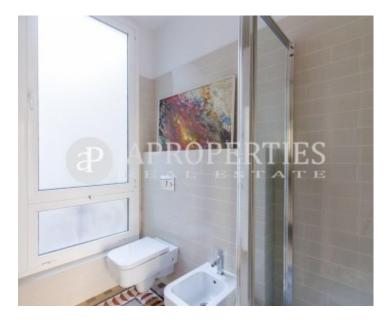

# Wonderful and modernist apartment completely renovated with high ceilings.

The flat of 95sqm consists of a large living-dining room with access to a modernist terrace, the kitchen has been tastefully refurbished, three bedrooms, the master is en suite, outward-facing and with access to a balcony overlooking the street and a bathroom in the corridor for the other bedrooms. The original materials have been preserved as mosaic floors, wooden doors, high ceilings, keeping the charm of the modernist properties of Eixample. The building has the same pattern with a wonderful modernist entrance and a spectacular lift. The estate has concierge service.