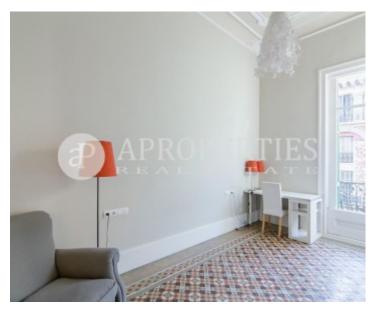

# Wonderful and modernist apartment completely renovated with high ceilings.

The flat of 95sqm consists of a large living-dining room with access to a modernist terrace, the kitchen has been tastefully refurbished, three bedrooms, the master is en suite, outward-facing and with access to a balcony overlooking the street and a bathroom in the corridor for the other bedrooms. The original materials have been preserved as mosaic floors, wooden doors, high ceilings, keeping the charm of the modernist properties of Eixample. The building has the same pattern with a wonderful modernist entrance and a spectacular lift. The estate has concierge service.