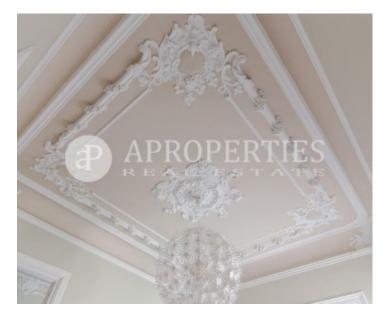

# Wonderful and modernist apartment completely renovated with high ceilings.

The flat of 95sqm consists of a large living-dining room with access to a modernist terrace, the kitchen has been tastefully refurbished, three bedrooms, the master is en suite, outward-facing and with access to a balcony overlooking the street and a bathroom in the corridor for the other bedrooms. The original materials have been preserved as mosaic floors, wooden doors, high ceilings, keeping the charm of the modernist properties of Eixample. The building has the same pattern with a wonderful modernist entrance and a spectacular lift. The estate has concierge service.