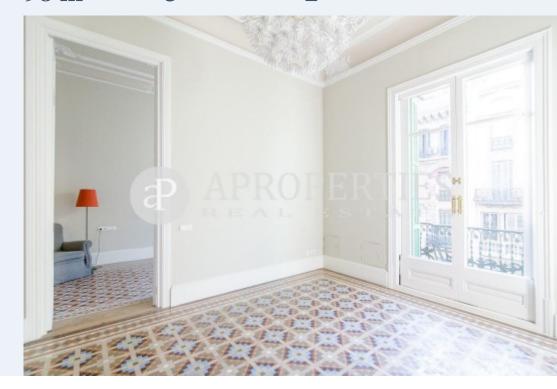

# Wonderful and modernist apartment completely renovated with high ceilings.

The flat of 95sqm consists of a large living-dining room with access to a modernist terrace, the kitchen has been tastefully refurbished, three bedrooms, the master is en suite, outward-facing and with access to a balcony overlooking the street and a bathroom in the corridor for the other bedrooms. The original materials have been preserved as mosaic floors, wooden doors, high ceilings, keeping the charm of the modernist properties of Eixample. The building has the same pattern with a wonderful modernist entrance and a spectacular lift. The estate has concierge service.