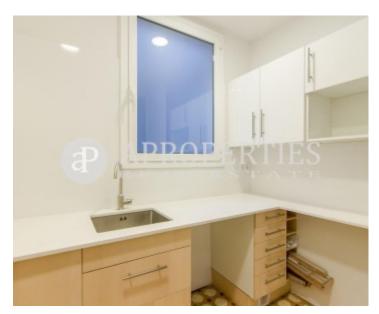

# Wonderful and modernist apartment completely renovated with high ceilings.

The flat of 95sqm consists of a large living-dining room with access to a modernist terrace, the kitchen has been tastefully refurbished, three bedrooms, the master is en suite, outward-facing and with access to a balcony overlooking the street and a bathroom in the corridor for the other bedrooms. The original materials have been preserved as mosaic floors, wooden doors, high ceilings, keeping the charm of the modernist properties of Eixample. The building has the same pattern with a wonderful modernist entrance and a spectacular lift. The estate has concierge service.