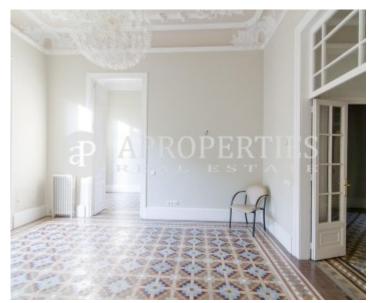

# Wonderful and modernist apartment completely renovated with high ceilings.

The flat of 95sqm consists of a large living-dining room with access to a modernist terrace, the kitchen has been tastefully refurbished, three bedrooms, the master is en suite, outward-facing and with access to a balcony overlooking the street and a bathroom in the corridor for the other bedrooms. The original materials have been preserved as mosaic floors, wooden doors, high ceilings, keeping the charm of the modernist properties of Eixample. The building has the same pattern with a wonderful modernist entrance and a spectacular lift. The estate has concierge service.