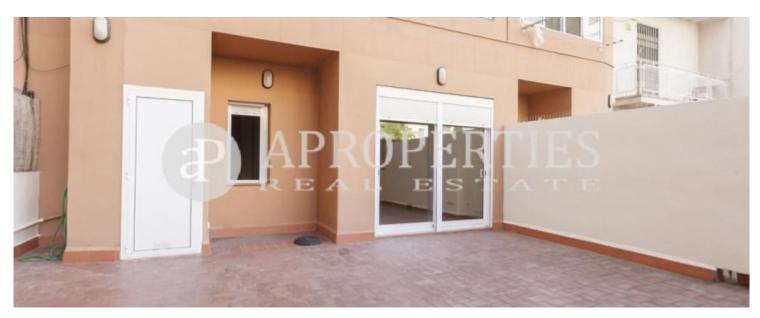

## **Features**

✓ Heating ✓ Terrace

✓ Lift ✓ Concierge

Price

1,400 €

Surface Bedrooms Bathrooms  $75 \ m^2$  2

In Rosselló Street, very close to La Casa de les Punxes de Diagonal and facing the North West, we find this cozy apartment very well connected with Barcelona public transport (metro L4 and L5, bus lines 20, 45, 47 and N6) and surrounded by restaurants and shops we find this fantastic floor of 75sqm. The flat consists of an entrance hall, a double bedroom, a bathroom with shower, an equipped kitchen, a spacious living room with exit to a terrace of 47sqm, and another double bedroom en suite. All bedrooms have spacious fitted wardrobes. The flat is rented unfurnished. It has parquet floors and stoneware in the kitchen and bathrooms, exterior carpentry of PVC and interior lacquered wood, armored door and double glazing. It has electric heating by radiators. Located in a traditional Barcelona building