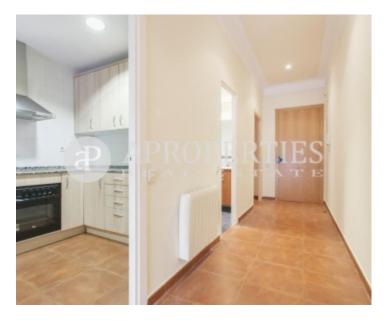

## **Features**

✓ Heating ✓ Terrace

✓ Lift ✓ Concierge

Price

1,400 €

Surface Bedrooms Bathrooms  $75 \ m^2$  2

In Rosselló Street, very close to La Casa de les Punxes de Diagonal and facing the North West, we find this cozy apartment very well connected with Barcelona public transport (metro L4 and L5, bus lines 20, 45, 47 and N6) and surrounded by restaurants and shops we find this fantastic floor of 75sqm. The flat consists of an entrance hall, a double bedroom, a bathroom with shower, an equipped kitchen, a spacious living room with exit to a terrace of 47sqm, and another double bedroom en suite. All bedrooms have spacious fitted wardrobes. The flat is rented unfurnished. It has parquet floors and stoneware in the kitchen and bathrooms, exterior carpentry of PVC and interior lacquered wood, armored door and double glazing. It has electric heating by radiators. Located in a traditional Barcelona building