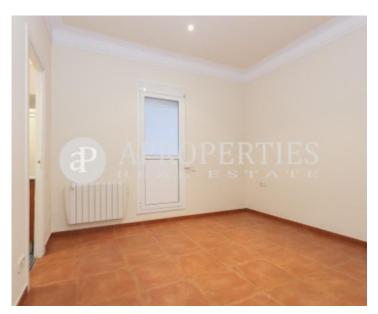

## **Features**

✓ Heating ✓ Terrace

✓ Lift ✓ Concierge

Price

1,400 €

Surface Bedrooms Bathrooms  $75 \ m^2$  2

In Rosselló Street, very close to La Casa de les Punxes de Diagonal and facing the North West, we find this cozy apartment very well connected with Barcelona public transport (metro L4 and L5, bus lines 20, 45, 47 and N6) and surrounded by restaurants and shops we find this fantastic floor of 75sqm. The flat consists of an entrance hall, a double bedroom, a bathroom with shower, an equipped kitchen, a spacious living room with exit to a terrace of 47sqm, and another double bedroom en suite. All bedrooms have spacious fitted wardrobes. The flat is rented unfurnished. It has parquet floors and stoneware in the kitchen and bathrooms, exterior carpentry of PVC and interior lacquered wood, armored door and double glazing. It has electric heating by radiators. Located in a traditional Barcelona building