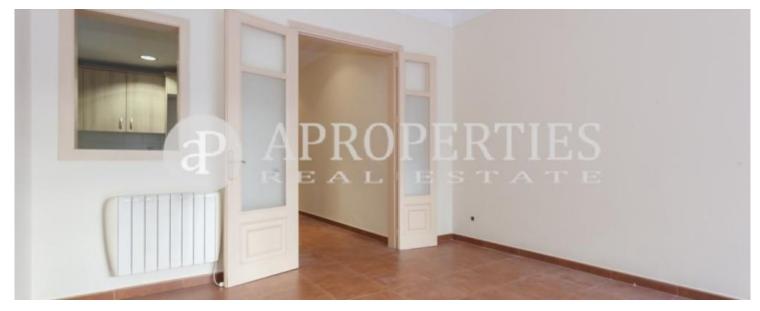

## **Features**

✓ Heating ✓ Terrace

✓ Lift ✓ Concierge

Price

1,400 €

Surface Bedrooms Bathrooms  $75 \ m^2$  2

In Rosselló Street, very close to La Casa de les Punxes de Diagonal and facing the North West, we find this cozy apartment very well connected with Barcelona public transport (metro L4 and L5, bus lines 20, 45, 47 and N6) and surrounded by restaurants and shops we find this fantastic floor of 75sqm. The flat consists of an entrance hall, a double bedroom, a bathroom with shower, an equipped kitchen, a spacious living room with exit to a terrace of 47sqm, and another double bedroom en suite. All bedrooms have spacious fitted wardrobes. The flat is rented unfurnished. It has parquet floors and stoneware in the kitchen and bathrooms, exterior carpentry of PVC and interior lacquered wood, armored door and double glazing. It has electric heating by radiators. Located in a traditional Barcelona building