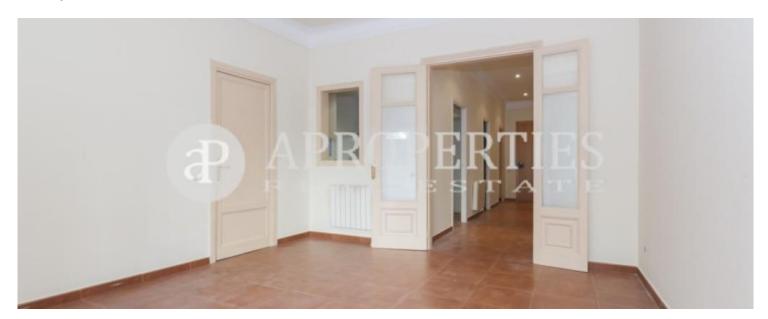

## **Features**

✓ Heating ✓ Terrace

✓ Lift ✓ Concierge

Price

1,400 €

Surface Bedrooms Bathrooms  $75 \ m^2$  2

In Rosselló Street, very close to La Casa de les Punxes de Diagonal and facing the North West, we find this cozy apartment very well connected with Barcelona public transport (metro L4 and L5, bus lines 20, 45, 47 and N6) and surrounded by restaurants and shops we find this fantastic floor of 75sqm. The flat consists of an entrance hall, a double bedroom, a bathroom with shower, an equipped kitchen, a spacious living room with exit to a terrace of 47sqm, and another double bedroom en suite. All bedrooms have spacious fitted wardrobes. The flat is rented unfurnished. It has parquet floors and stoneware in the kitchen and bathrooms, exterior carpentry of PVC and interior lacquered wood, armored door and double glazing. It has electric heating by radiators. Located in a traditional Barcelona building