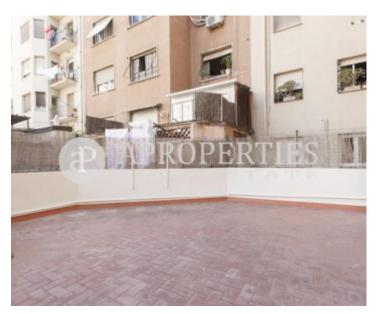

## **Features**

✓ Heating ✓ Terrace

✓ Lift ✓ Concierge

Price

1,400 €

Surface Bedrooms Bathrooms  $75 \ m^2$  2

In Rosselló Street, very close to La Casa de les Punxes de Diagonal and facing the North West, we find this cozy apartment very well connected with Barcelona public transport (metro L4 and L5, bus lines 20, 45, 47 and N6) and surrounded by restaurants and shops we find this fantastic floor of 75sqm. The flat consists of an entrance hall, a double bedroom, a bathroom with shower, an equipped kitchen, a spacious living room with exit to a terrace of 47sqm, and another double bedroom en suite. All bedrooms have spacious fitted wardrobes. The flat is rented unfurnished. It has parquet floors and stoneware in the kitchen and bathrooms, exterior carpentry of PVC and interior lacquered wood, armored door and double glazing. It has electric heating by radiators. Located in a traditional Barcelona building