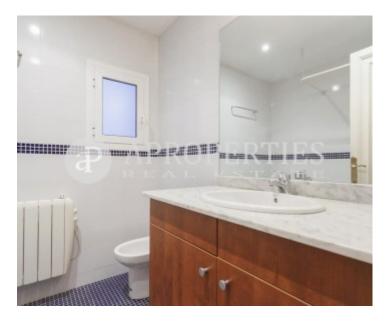

## **Features**

✓ Heating ✓ Terrace

✓ Lift ✓ Concierge

Price

1,400 €

Surface Bedrooms Bathrooms  $75 \ m^2$  2

In Rosselló Street, very close to La Casa de les Punxes de Diagonal and facing the North West, we find this cozy apartment very well connected with Barcelona public transport (metro L4 and L5, bus lines 20, 45, 47 and N6) and surrounded by restaurants and shops we find this fantastic floor of 75sqm. The flat consists of an entrance hall, a double bedroom, a bathroom with shower, an equipped kitchen, a spacious living room with exit to a terrace of 47sqm, and another double bedroom en suite. All bedrooms have spacious fitted wardrobes. The flat is rented unfurnished. It has parquet floors and stoneware in the kitchen and bathrooms, exterior carpentry of PVC and interior lacquered wood, armored door and double glazing. It has electric heating by radiators. Located in a traditional Barcelona building