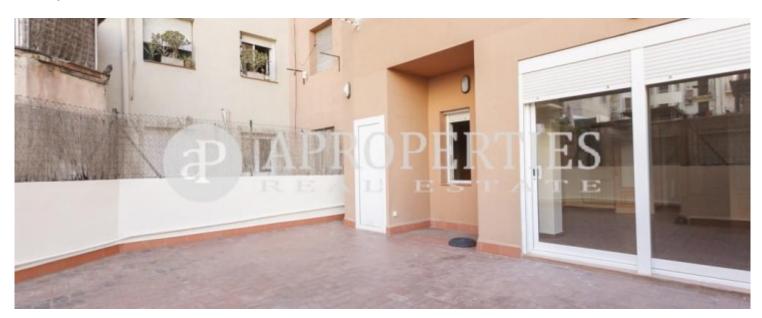

## **Features**

✓ Heating ✓ Terrace

✓ Lift ✓ Concierge

Price

1,400 €

Surface Bedrooms Bathrooms  $75 \ m^2$  2

In Rosselló Street, very close to La Casa de les Punxes de Diagonal and facing the North West, we find this cozy apartment very well connected with Barcelona public transport (metro L4 and L5, bus lines 20, 45, 47 and N6) and surrounded by restaurants and shops we find this fantastic floor of 75sqm. The flat consists of an entrance hall, a double bedroom, a bathroom with shower, an equipped kitchen, a spacious living room with exit to a terrace of 47sqm, and another double bedroom en suite. All bedrooms have spacious fitted wardrobes. The flat is rented unfurnished. It has parquet floors and stoneware in the kitchen and bathrooms, exterior carpentry of PVC and interior lacquered wood, armored door and double glazing. It has electric heating by radiators. Located in a traditional Barcelona building