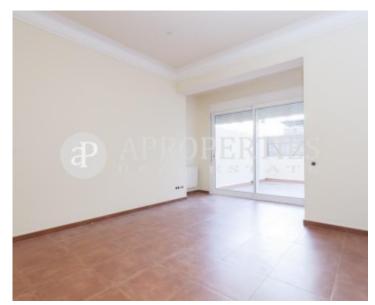

## **Features**

✓ Heating ✓ Terrace

✓ Lift ✓ Concierge

Price

1,400 €

Surface Bedrooms Bathrooms  $75 \ m^2$  2

In Rosselló Street, very close to La Casa de les Punxes de Diagonal and facing the North West, we find this cozy apartment very well connected with Barcelona public transport (metro L4 and L5, bus lines 20, 45, 47 and N6) and surrounded by restaurants and shops we find this fantastic floor of 75sqm. The flat consists of an entrance hall, a double bedroom, a bathroom with shower, an equipped kitchen, a spacious living room with exit to a terrace of 47sqm, and another double bedroom en suite. All bedrooms have spacious fitted wardrobes. The flat is rented unfurnished. It has parquet floors and stoneware in the kitchen and bathrooms, exterior carpentry of PVC and interior lacquered wood, armored door and double glazing. It has electric heating by radiators. Located in a traditional Barcelona building