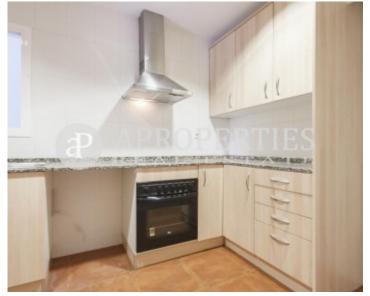

## **Features**

✓ Heating ✓ Terrace

✓ Lift ✓ Concierge

Price

1,400 €

Surface Bedrooms Bathrooms  $75 \ m^2$  2

In Rosselló Street, very close to La Casa de les Punxes de Diagonal and facing the North West, we find this cozy apartment very well connected with Barcelona public transport (metro L4 and L5, bus lines 20, 45, 47 and N6) and surrounded by restaurants and shops we find this fantastic floor of 75sqm. The flat consists of an entrance hall, a double bedroom, a bathroom with shower, an equipped kitchen, a spacious living room with exit to a terrace of 47sqm, and another double bedroom en suite. All bedrooms have spacious fitted wardrobes. The flat is rented unfurnished. It has parquet floors and stoneware in the kitchen and bathrooms, exterior carpentry of PVC and interior lacquered wood, armored door and double glazing. It has electric heating by radiators. Located in a traditional Barcelona building