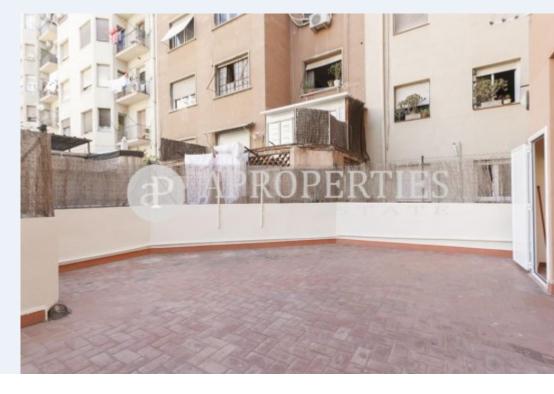

## **Features**

✓ Heating ✓ Terrace

✓ Lift ✓ Concierge

Price

1,400 €

Surface Bedrooms Bathrooms  $75 \ m^2$  2

In Rosselló Street, very close to La Casa de les Punxes de Diagonal and facing the North West, we find this cozy apartment very well connected with Barcelona public transport (metro L4 and L5, bus lines 20, 45, 47 and N6) and surrounded by restaurants and shops we find this fantastic floor of 75sqm. The flat consists of an entrance hall, a double bedroom, a bathroom with shower, an equipped kitchen, a spacious living room with exit to a terrace of 47sqm, and another double bedroom en suite. All bedrooms have spacious fitted wardrobes. The flat is rented unfurnished. It has parquet floors and stoneware in the kitchen and bathrooms, exterior carpentry of PVC and interior lacquered wood, armored door and double glazing. It has electric heating by radiators. Located in a traditional Barcelona building