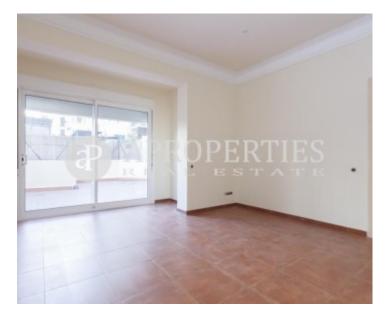

## **Features**

✓ Heating ✓ Terrace

✓ Lift ✓ Concierge

Price

1,400 €

Surface Bedrooms Bathrooms  $75 \ m^2$  2

In Rosselló Street, very close to La Casa de les Punxes de Diagonal and facing the North West, we find this cozy apartment very well connected with Barcelona public transport (metro L4 and L5, bus lines 20, 45, 47 and N6) and surrounded by restaurants and shops we find this fantastic floor of 75sqm. The flat consists of an entrance hall, a double bedroom, a bathroom with shower, an equipped kitchen, a spacious living room with exit to a terrace of 47sqm, and another double bedroom en suite. All bedrooms have spacious fitted wardrobes. The flat is rented unfurnished. It has parquet floors and stoneware in the kitchen and bathrooms, exterior carpentry of PVC and interior lacquered wood, armored door and double glazing. It has electric heating by radiators. Located in a traditional Barcelona building