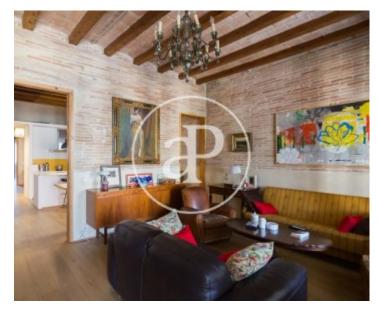

The house has 150sqm, perfectly distributed and designed with great detail. The apartment has a spacious living-dining room with access to a cozy gallery facing a tranquilino and wonderful courtyard, typical of the Eixample district of Barcelona. Then we have a separate dining room, along with the kitchen fully equipped with all appliances. The master bedroom is suite type; then we have another double bedroom with two beds, a third bedroom, currently as an office and another bathroom. The apartment has exposed brick walls, Catalan volta

roofs and a wide range of spaces, which make this property a very cozy home to live. Available July 1