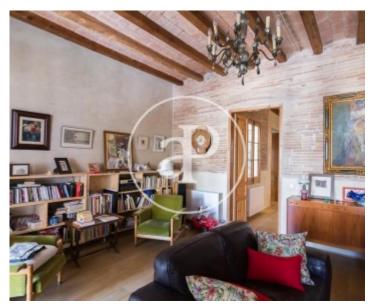

The house has 150sqm, perfectly distributed and designed with great detail. The apartment has a spacious living-dining room with access to a cozy gallery facing a tranquilino and wonderful courtyard, typical of the Eixample district of Barcelona. Then we have a separate dining room, along with the kitchen fully equipped with all appliances. The master bedroom is suite type; then we have another double bedroom with two beds, a third bedroom, currently as an office and another bathroom. The apartment has exposed brick walls, Catalan volta

roofs and a wide range of spaces, which make this property a very cozy home to live. Available July 1