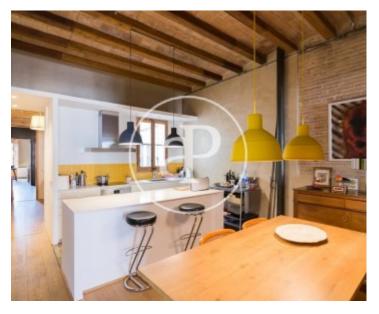

The house has 150sqm, perfectly distributed and designed with great detail. The apartment has a spacious living-dining room with access to a cozy gallery facing a tranquilino and wonderful courtyard, typical of the Eixample district of Barcelona. Then we have a separate dining room, along with the kitchen fully equipped with all appliances. The master bedroom is suite type; then we have another double bedroom with two beds, a third bedroom, currently as an office and another bathroom. The apartment has exposed brick walls, Catalan volta