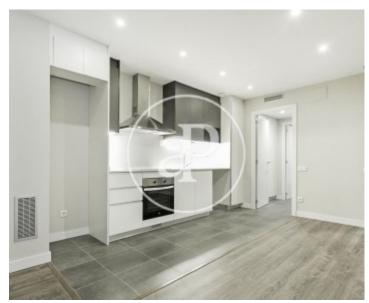

# Nice duplex of 100sqm for rent near Hospital Sant Pau, Avenida Gaudí and Sagrada Familia.

It is perfectly connected by bus and metro lines and in the area there are many shops, restaurants, gyms and schools. On the first floor of the house we find a living-dining room with high ceilings, with a very bright American kitchen, a utility room, with access to a courtyard and a bathroom. On the upper floor, there are two bedrooms; one double with fitted wardrobes, one single, and a bathroom. The apartment has air conditioning and heating through conduit. The building is new construction and is equipped with solar panels. It also has an elevator.