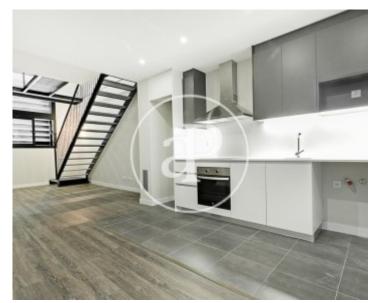

# Nice duplex of 100sqm for rent near Hospital Sant Pau, Avenida Gaudí and Sagrada Familia.

It is perfectly connected by bus and metro lines and in the area there are many shops, restaurants, gyms and schools. On the first floor of the house we find a living-dining room with high ceilings, with a very bright American kitchen, a utility room, with access to a courtyard and a bathroom. On the upper floor, there are two bedrooms; one double with fitted wardrobes, one single, and a bathroom. The apartment has air conditioning and heating through conduit. The building is new construction and is equipped with solar panels. It also has an elevator.