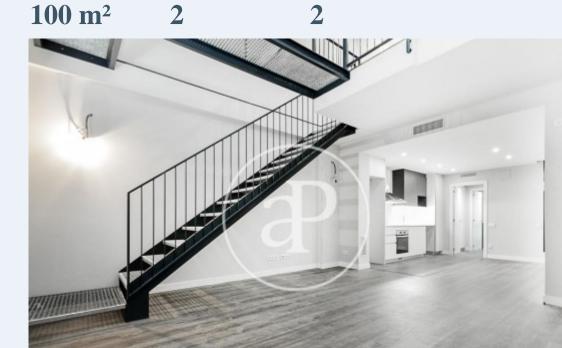

# Nice duplex of 100sqm for rent near Hospital Sant Pau, Avenida Gaudí and Sagrada Familia.

It is perfectly connected by bus and metro lines and in the area there are many shops, restaurants, gyms and schools. On the first floor of the house we find a living-dining room with high ceilings, with a very bright American kitchen, a utility room, with access to a courtyard and a bathroom. On the upper floor, there are two bedrooms; one double with fitted wardrobes, one single, and a bathroom. The apartment has air conditioning and heating through conduit. The building is new construction and is equipped with solar panels. It also has an elevator.