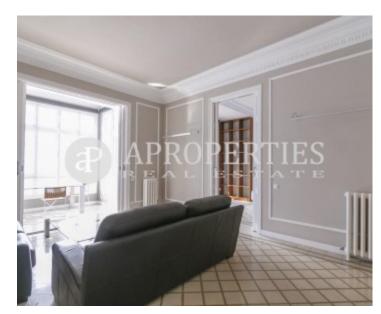

### **Features**

✓ Heating ✓ AACC

✓ Lift ✓ Concierge

Price

2,200 €

 $\begin{array}{ccc} \text{Surface} & \text{Bedrooms} & \text{Bathrooms} \\ 132 \ m^2 & 3 & 2 \\ \end{array}$ 

Just a few meters from Passeig de Gràcia and Rambla Catalunya, excellent communication with public transport of Metro lines L3 and L5 of Diagonal and bus lines, in the heart of the city of Barcelona we find this flat of 132sqm renovated design maintaining the modernist aesthetic. It has a living-glazed gallery with dining area connected to a semi-open kitchen equipped with high-end appliances. It has three double bedrooms and two bathrooms with shower and a utility room. It has high ceilings, mosaic floors and original wood joinery with double glazing. It is rented semi-unfurnished or unfurnished option. Individual heating system by radiators (recovered original) and air conditioning by ducts with heat pump. Income includes water consumption. It is located on a traditional Barcelona