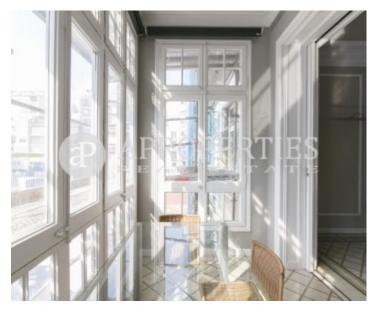

### **Features**

✓ Heating ✓ AACC

✓ Lift ✓ Concierge

Price

2,200 €

 $\begin{array}{ccc} \text{Surface} & \text{Bedrooms} & \text{Bathrooms} \\ 132 \ m^2 & 3 & 2 \\ \end{array}$ 

Just a few meters from Passeig de Gràcia and Rambla Catalunya, excellent communication with public transport of Metro lines L3 and L5 of Diagonal and bus lines, in the heart of the city of Barcelona we find this flat of 132sqm renovated design maintaining the modernist aesthetic. It has a living-glazed gallery with dining area connected to a semi-open kitchen equipped with high-end appliances. It has three double bedrooms and two bathrooms with shower and a utility room. It has high ceilings, mosaic floors and original wood joinery with double glazing. It is rented semi-unfurnished or unfurnished option. Individual heating system by radiators (recovered original) and air conditioning by ducts with heat pump. Income includes water consumption. It is located on a traditional Barcelona