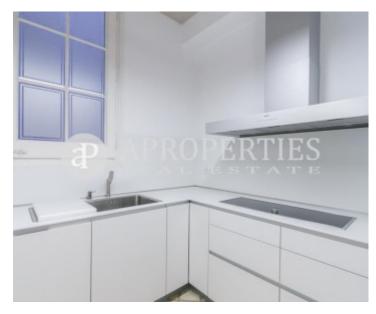

### **Features**

✓ Heating ✓ AACC

✓ Lift ✓ Concierge

Price

2,200 €

 $\begin{array}{ccc} \text{Surface} & \text{Bedrooms} & \text{Bathrooms} \\ 132 \ m^2 & 3 & 2 \\ \end{array}$ 

Just a few meters from Passeig de Gràcia and Rambla Catalunya, excellent communication with public transport of Metro lines L3 and L5 of Diagonal and bus lines, in the heart of the city of Barcelona we find this flat of 132sqm renovated design maintaining the modernist aesthetic. It has a living-glazed gallery with dining area connected to a semi-open kitchen equipped with high-end appliances. It has three double bedrooms and two bathrooms with shower and a utility room. It has high ceilings, mosaic floors and original wood joinery with double glazing. It is rented semi-unfurnished or unfurnished option. Individual heating system by radiators (recovered original) and air conditioning by ducts with heat pump. Income includes water consumption. It is located on a traditional Barcelona