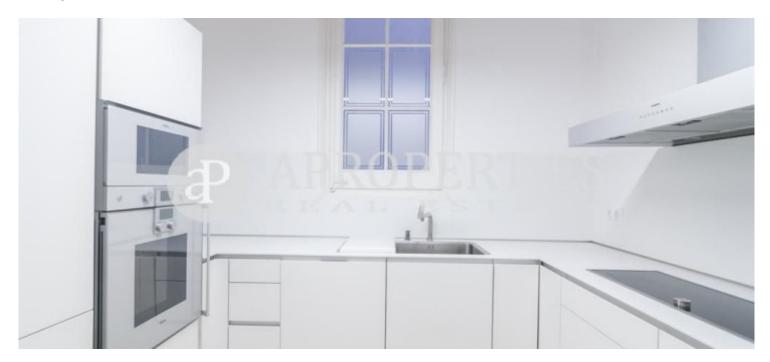

### **Features**

✓ Heating ✓ AACC

✓ Lift ✓ Concierge

Price

2,200 €

 $\begin{array}{ccc} \text{Surface} & \text{Bedrooms} & \text{Bathrooms} \\ 132 \ m^2 & 3 & 2 \\ \end{array}$ 

Just a few meters from Passeig de Gràcia and Rambla Catalunya, excellent communication with public transport of Metro lines L3 and L5 of Diagonal and bus lines, in the heart of the city of Barcelona we find this flat of 132sqm renovated design maintaining the modernist aesthetic. It has a living-glazed gallery with dining area connected to a semi-open kitchen equipped with high-end appliances. It has three double bedrooms and two bathrooms with shower and a utility room. It has high ceilings, mosaic floors and original wood joinery with double glazing. It is rented semi-unfurnished or unfurnished option. Individual heating system by radiators (recovered original) and air conditioning by ducts with heat pump. Income includes water consumption. It is located on a traditional Barcelona