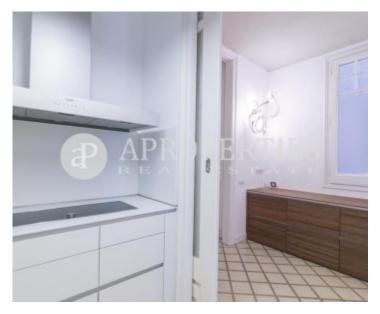

### **Features**

✓ Heating ✓ AACC

✓ Lift ✓ Concierge

Price

2,200 €

 $\begin{array}{ccc} \text{Surface} & \text{Bedrooms} & \text{Bathrooms} \\ 132 \ m^2 & 3 & 2 \\ \end{array}$ 

Just a few meters from Passeig de Gràcia and Rambla Catalunya, excellent communication with public transport of Metro lines L3 and L5 of Diagonal and bus lines, in the heart of the city of Barcelona we find this flat of 132sqm renovated design maintaining the modernist aesthetic. It has a living-glazed gallery with dining area connected to a semi-open kitchen equipped with high-end appliances. It has three double bedrooms and two bathrooms with shower and a utility room. It has high ceilings, mosaic floors and original wood joinery with double glazing. It is rented semi-unfurnished or unfurnished option. Individual heating system by radiators (recovered original) and air conditioning by ducts with heat pump. Income includes water consumption. It is located on a traditional Barcelona