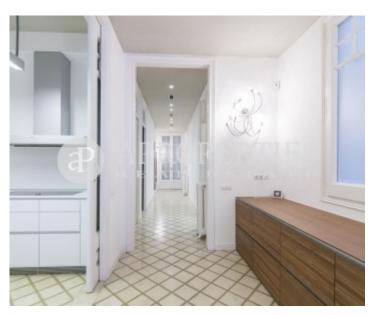

### **Features**

✓ Heating ✓ AACC

✓ Lift ✓ Concierge

Price

2,200 €

 $\begin{array}{ccc} \text{Surface} & \text{Bedrooms} & \text{Bathrooms} \\ 132 \ m^2 & 3 & 2 \\ \end{array}$ 

Just a few meters from Passeig de Gràcia and Rambla Catalunya, excellent communication with public transport of Metro lines L3 and L5 of Diagonal and bus lines, in the heart of the city of Barcelona we find this flat of 132sqm renovated design maintaining the modernist aesthetic. It has a living-glazed gallery with dining area connected to a semi-open kitchen equipped with high-end appliances. It has three double bedrooms and two bathrooms with shower and a utility room. It has high ceilings, mosaic floors and original wood joinery with double glazing. It is rented semi-unfurnished or unfurnished option. Individual heating system by radiators (recovered original) and air conditioning by ducts with heat pump. Income includes water consumption. It is located on a traditional Barcelona