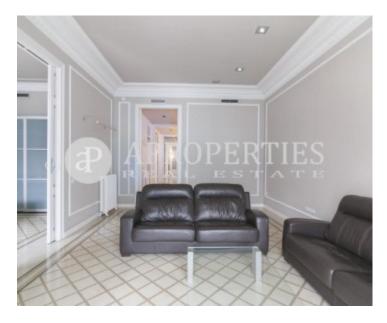

### **Features**

✓ Heating ✓ AACC

✓ Lift ✓ Concierge

Price

2,200 €

 $\begin{array}{ccc} \text{Surface} & \text{Bedrooms} & \text{Bathrooms} \\ 132 \ m^2 & 3 & 2 \\ \end{array}$ 

Just a few meters from Passeig de Gràcia and Rambla Catalunya, excellent communication with public transport of Metro lines L3 and L5 of Diagonal and bus lines, in the heart of the city of Barcelona we find this flat of 132sqm renovated design maintaining the modernist aesthetic. It has a living-glazed gallery with dining area connected to a semi-open kitchen equipped with high-end appliances. It has three double bedrooms and two bathrooms with shower and a utility room. It has high ceilings, mosaic floors and original wood joinery with double glazing. It is rented semi-unfurnished or unfurnished option. Individual heating system by radiators (recovered original) and air conditioning by ducts with heat pump. Income includes water consumption. It is located on a traditional Barcelona