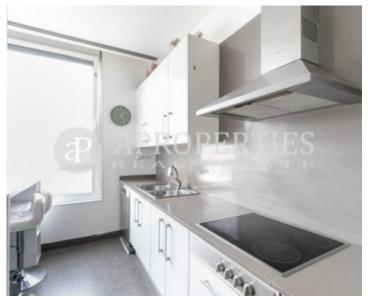

This fabulous apartment is totally exterior and sunny. The property has an area of 90sqm. The day area consists of a spacious living-dining room with views and a fully equipped kitchen. The night area consists of three bedrooms, two of them singles that share a bathroom and the third en suite with dressing room. All rooms are exterior with incredible views of the sea and the city. The house has parquet floors and air conditioning, includes a large parking space in the same building. The house has an elevator and is in perfect condition. The apartment enjoys excellent communications by public transport. A property to enjoy all year round from the sea and only ten minutes from the city. The house is currently rented, an opportunity to invest in Barcelona.