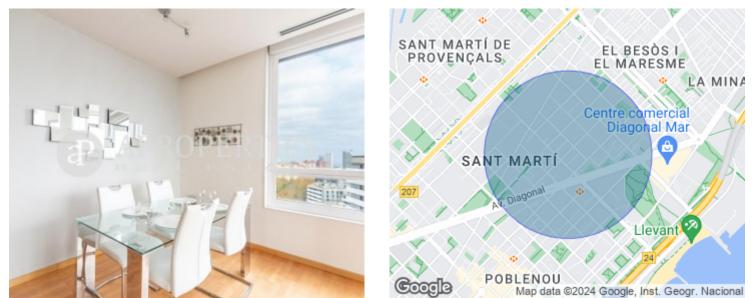

## Diagonal Mar, Barcelona

REF. VB1811011

# Wonderful apartment in Diagonal Mar with panoramic views and high profitability

Price 400,000 €

In one of the most popular areas of Diagonal Mar, we find this fantastic new construction apartment located on a high floor with magnificent panoramic views of the city.

This fabulous apartment is totally exterior and sunny. The property has an area of 90sqm. The day area consists of a spacious living-dining room with views and a fully equipped kitchen. The night area consists of three bedrooms, two of them singles that share a bathroom and the third en suite with dressing room. All rooms are exterior with incredible views of the sea and the city. The house has parquet floors and air conditioning, includes a large parking space in the same building. The house has an elevator and is in perfect condition. The apartment enjoys excellent communications by public transport. A property to enjoy all year round from the sea and only ten minutes from the city. The house is currently rented, an opportunity to invest in Barcelona.