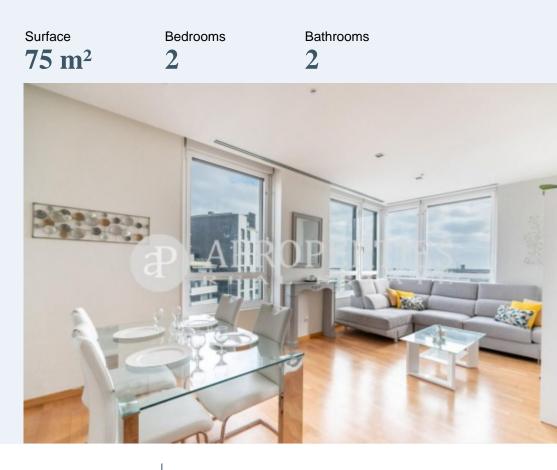

This fabulous apartment is totally exterior and sunny. The property has an area of 90sqm. The day area consists of a spacious living-dining room with views and a fully equipped kitchen. The night area consists of three bedrooms, two of them singles that share a bathroom and the third en suite with dressing room. All rooms are exterior with incredible views of the sea and the city. The house has parquet floors and air conditioning, includes a large parking space in the same building. The house has an elevator and is in perfect condition. The apartment enjoys excellent communications by public transport. A property to enjoy all year round from the sea and only ten minutes from the city. The house is currently rented, an opportunity to invest in Barcelona.