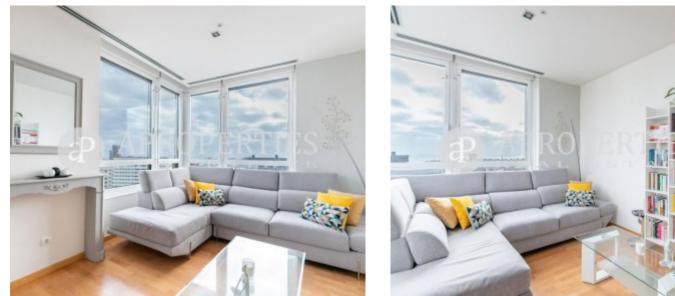

# Wonderful apartment in Diagonal Mar with panoramic views and high profitability

Price 400,000 €

In one of the most popular areas of Diagonal Mar, we find this fantastic new construction apartment located on a high floor with magnificent panoramic views of the city.

This fabulous apartment is totally exterior and sunny. The property has an area of 90sqm. The day area consists of a spacious living-dining room with views and a fully equipped kitchen. The night area consists of three bedrooms, two of them singles that share a bathroom and the third en suite with dressing room. All rooms are exterior with incredible views of the sea and the city. The house has parquet floors and air conditioning, includes a large parking space in the same building. The house has an elevator and is in perfect condition. The apartment enjoys excellent communications by public transport. A property to enjoy all year round from the sea and only ten minutes from the city. The house is currently rented, an opportunity to invest in Barcelona.