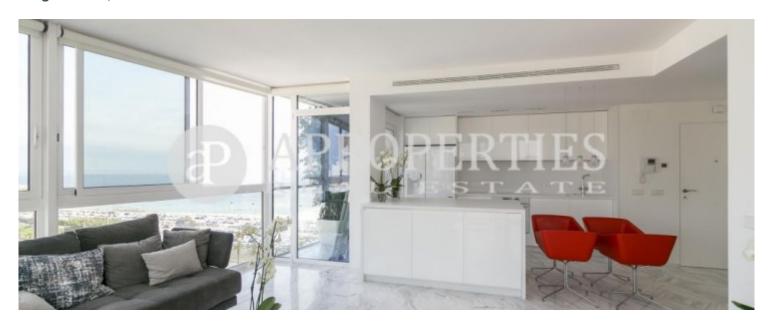

# Spectacular furnished apartment with sea views

## This exclusive apartment is located in the Bofill building, in Diagonal Mar, and offers views of the sea and the mountains.

It has been completely refurbished with an accurate style. It has two double bedrooms with two bathrooms, one of them en suite, and it has another room that is made up as an office. The decoration has very good taste, excellent materials and very good communications with public and private transport, with access to the airport and the city center. The apartment is in front of the sea, becoming ideal for people who like stroll around or work out next to the sea. The price includes parking space, community charges and IBI.