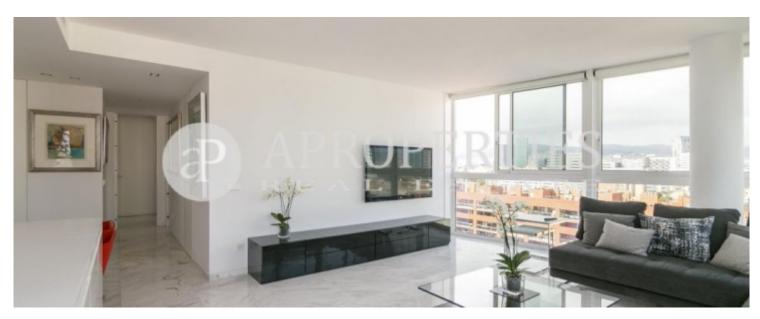

# Spectacular furnished apartment with sea views

## This exclusive apartment is located in the Bofill building, in Diagonal Mar, and offers views of the sea and the mountains.

It has been completely refurbished with an accurate style. It has two double bedrooms with two bathrooms, one of them en suite, and it has another room that is made up as an office. The decoration has very good taste, excellent materials and very good communications with public and private transport, with access to the airport and the city center. The apartment is in front of the sea, becoming ideal for people who like stroll around or work out next to the sea. The price includes parking space, community charges and IBI.