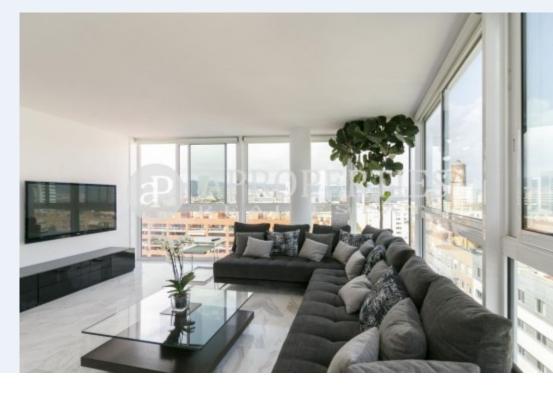

# Spectacular furnished apartment with sea views

## This exclusive apartment is located in the Bofill building, in Diagonal Mar, and offers views of the sea and the mountains.

It has been completely refurbished with an accurate style. It has two double bedrooms with two bathrooms, one of them en suite, and it has another room that is made up as an office. The decoration has very good taste, excellent materials and very good communications with public and private transport, with access to the airport and the city center. The apartment is in front of the sea, becoming ideal for people who like stroll around or work out next to the sea. The price includes parking space, community charges and IBI.