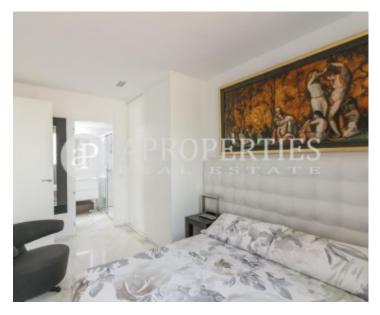

## This exclusive apartment is located in the Bofill building, in Diagonal Mar, and offers views of the sea and the mountains.

It has been completely refurbished with an accurate style. It has two double bedrooms with two bathrooms, one of them en suite, and it has another room that is made up as an office. The decoration has very good taste, excellent materials and very good communications with public and private transport, with access to the airport and the city center. The apartment is in front of the sea, becoming ideal for people who like stroll around or work out next to the sea. The price includes parking space, community charges and IBI.