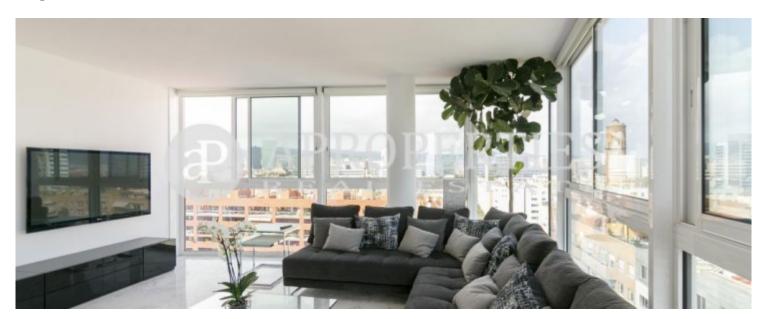

# Spectacular furnished apartment with sea views

## This exclusive apartment is located in the Bofill building, in Diagonal Mar, and offers views of the sea and the mountains.

It has been completely refurbished with an accurate style. It has two double bedrooms with two bathrooms, one of them en suite, and it has another room that is made up as an office. The decoration has very good taste, excellent materials and very good communications with public and private transport, with access to the airport and the city center. The apartment is in front of the sea, becoming ideal for people who like stroll around or work out next to the sea. The price includes parking space, community charges and IBI.