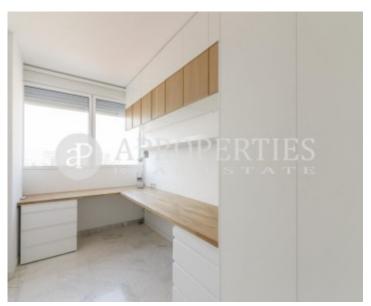

## This exclusive apartment is located in the Bofill building, in Diagonal Mar, and offers views of the sea and the mountains.

It has been completely refurbished with an accurate style. It has two double bedrooms with two bathrooms, one of them en suite, and it has another room that is made up as an office. The decoration has very good taste, excellent materials and very good communications with public and private transport, with access to the airport and the city center. The apartment is in front of the sea, becoming ideal for people who like stroll around or work out next to the sea. The price includes parking space, community charges and IBI.