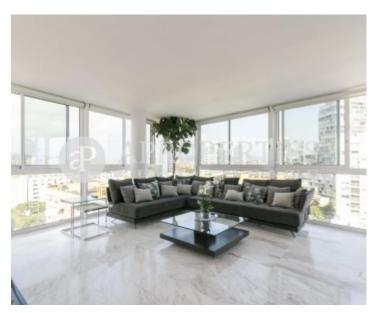

# Spectacular furnished apartment with sea views

## This exclusive apartment is located in the Bofill building, in Diagonal Mar, and offers views of the sea and the mountains.

It has been completely refurbished with an accurate style. It has two double bedrooms with two bathrooms, one of them en suite, and it has another room that is made up as an office. The decoration has very good taste, excellent materials and very good communications with public and private transport, with access to the airport and the city center. The apartment is in front of the sea, becoming ideal for people who like stroll around or work out next to the sea. The price includes parking space, community charges and IBI.