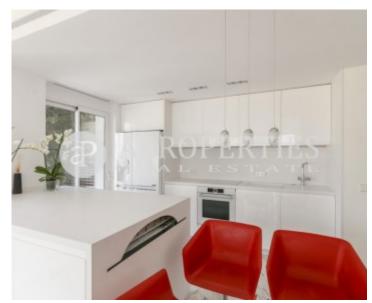

## This exclusive apartment is located in the Bofill building, in Diagonal Mar, and offers views of the sea and the mountains.

It has been completely refurbished with an accurate style. It has two double bedrooms with two bathrooms, one of them en suite, and it has another room that is made up as an office. The decoration has very good taste, excellent materials and very good communications with public and private transport, with access to the airport and the city center. The apartment is in front of the sea, becoming ideal for people who like stroll around or work out next to the sea. The price includes parking space, community charges and IBI.