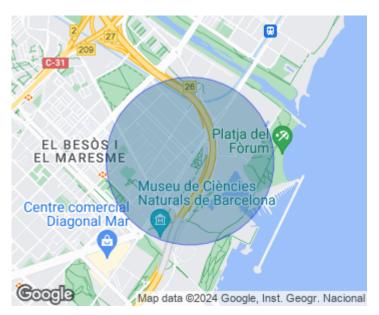

## Penthouse with terrace overlooking El Forum and the sea

# Fabulous duplex penthouse with two double bedrooms; one en suite, two bathrooms and an office.

The flat enjoys great light and excellent views 180° in front of the sea. The building has video surveillance and a community area with swimming pool. The price includes a parking space. Its location offers excellent communications by public and private transport.