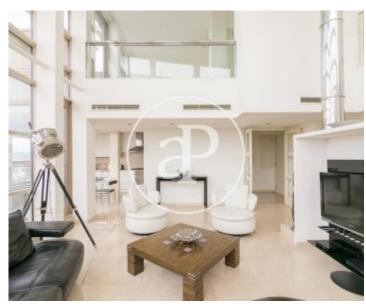

# Fantastic luxury duplex-penthouse located on the 21st and 22nd floors of a modern building in the prestigious Diagonal Mar district of Barcelona.

Diagonal Mar is a modern residential area with plenty of green areas located close to the sea. The Diagonal Mar shopping centre with many fashion shops, cinema, supermarket and a wide variety of restaurants is within walking distance of the building. It is an ideal area for families, sports fans and those who are looking for a quiet place to live close to the sea in Barcelona. It is only 15 minutes away from the city thanks to the transport system with its various bus, metro and tram lines. The promenade in the area is an

ideal place for walks and quiet strolls by the sea. Several community spaces, children's playgrounds and skating rinks are located along the promenade. The flat is located in a modern building with a large communal area. Residents of the residential complex can enjoy swimming pools (one for children and one for adults), paddle tennis courts, garden and gymnasium. This luxurious penthouse occupies the top two floors of the building, with a surface area of 116m2 on the first floor and 71m² on the second floor plus the terrace of 76m². In total, the property has four bedrooms (two...