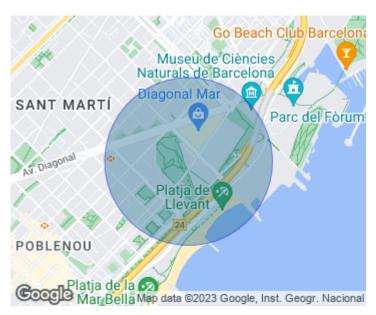

# Fantastic luxury duplex-penthouse located on the 21st and 22nd floors of a modern building in the prestigious Diagonal Mar district of Barcelona.

Diagonal Mar is a modern residential area with plenty of green areas located close to the sea. The Diagonal Mar shopping centre with many fashion shops, cinema, supermarket and a wide variety of restaurants is within walking distance of the building. It is an ideal area for families, sports fans and those who are looking for a quiet place to live close to the sea in Barcelona. It is only 15 minutes away from the city thanks to the transport system with its various bus, metro and tram lines. The promenade in the area is an

#### Diagonal Mar, Barcelona

REF. AB2112056-1

The information about any property is not binding to any offer or contract. Any verbal or written declaration made by aProperties with regards to the value or condition of the property should not be considered accurate or factual. The pictures make reference to some parts of the property at the times that they were taken. The areas, dimensions and distances that are given are approximate and should be checked by the client. The images are computer generated and are just an approximate indication of the real appearance of the property; these may change at any time. The information with regards to the property may also change at any time.