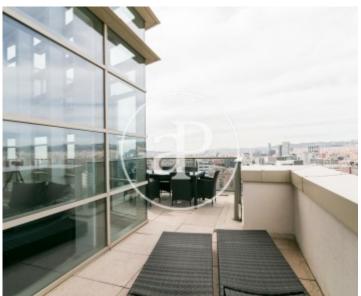

# Fantastic luxury duplex-penthouse located on the 21st and 22nd floors of a modern building in the prestigious Diagonal Mar district of Barcelona.

Diagonal Mar is a modern residential area with plenty of green areas located close to the sea. The Diagonal Mar shopping centre with many fashion shops, cinema, supermarket and a wide variety of restaurants is within walking distance of the building. It is an ideal area for families, sports fans and those who are looking for a quiet place to live close to the sea in Barcelona. It is only 15 minutes away from the city thanks to the transport system with its various bus, metro and tram lines. The promenade in the area is an

ideal place for walks and quiet strolls by the sea. Several community spaces, children's playgrounds and skating rinks are located along the promenade. The flat is located in a modern building with a large communal area. Residents of the residential complex can enjoy swimming pools (one for children and one for adults), paddle tennis courts, garden and gymnasium. This luxurious penthouse occupies the top two floors of the building, with a surface area of 116m2 on the first floor and 71m² on the second floor plus the terrace of 76m². In total, the property has four bedrooms (two...