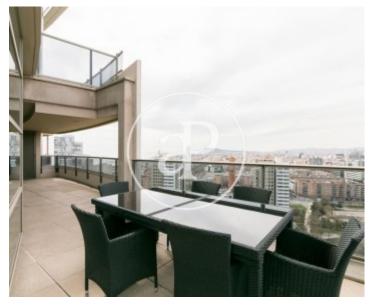

# Fantastic luxury duplex-penthouse located on the 21st and 22nd floors of a modern building in the prestigious Diagonal Mar district of Barcelona.

Diagonal Mar is a modern residential area with plenty of green areas located close to the sea. The Diagonal Mar shopping centre with many fashion shops, cinema, supermarket and a wide variety of restaurants is within walking distance of the building. It is an ideal area for families, sports fans and those who are looking for a quiet place to live close to the sea in Barcelona. It is only 15 minutes away from the city thanks to the transport system with its various bus, metro and tram lines. The promenade in the area is an

ideal place for walks and quiet strolls by the sea. Several community spaces, children's playgrounds and skating rinks are located along the promenade. The flat is located in a modern building with a large communal area. Residents of the residential complex can enjoy swimming pools (one for children and one for adults), paddle tennis courts, garden and gymnasium. This luxurious penthouse occupies the top two floors of the building, with a surface area of 116m2 on the first floor and 71m² on the second floor plus the terrace of 76m². In total, the property has four bedrooms (two...