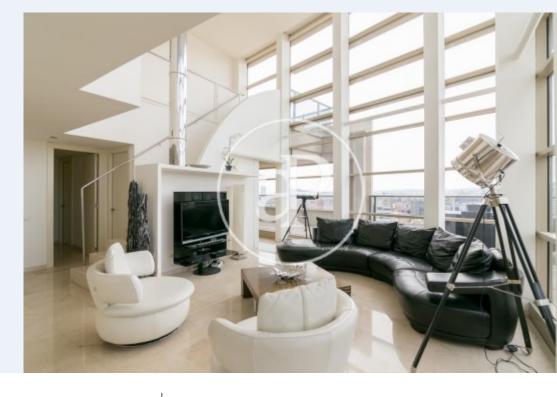

# Fantastic luxury duplex-penthouse located on the 21st and 22nd floors of a modern building in the prestigious Diagonal Mar district of Barcelona.

Diagonal Mar is a modern residential area with plenty of green areas located close to the sea. The Diagonal Mar shopping centre with many fashion shops, cinema, supermarket and a wide variety of restaurants is within walking distance of the building. It is an ideal area for families, sports fans and those who are looking for a quiet place to live close to the sea in Barcelona. It is only 15 minutes away from the city thanks to the transport system with its various bus, metro and tram lines. The promenade in the area is an

ideal place for walks and quiet strolls by the sea. Several community spaces, children's playgrounds and skating rinks are located along the promenade. The flat is located in a modern building with a large communal area. Residents of the residential complex can enjoy swimming pools (one for children and one for adults), paddle tennis courts, garden and gymnasium. This luxurious penthouse occupies the top two floors of the building, with a surface area of 116m2 on the first floor and 71m² on the second floor plus the terrace of 76m². In total, the property has four bedrooms (two...