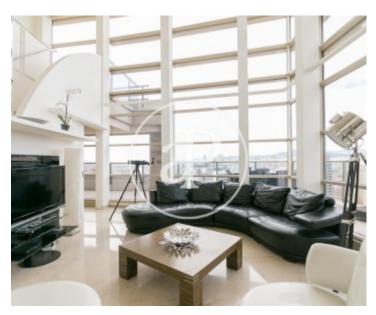

# Fantastic luxury duplex-penthouse located on the 21st and 22nd floors of a modern building in the prestigious Diagonal Mar district of Barcelona.

Diagonal Mar is a modern residential area with plenty of green areas located close to the sea. The Diagonal Mar shopping centre with many fashion shops, cinema, supermarket and a wide variety of restaurants is within walking distance of the building. It is an ideal area for families, sports fans and those who are looking for a quiet place to live close to the sea in Barcelona. It is only 15 minutes away from the city thanks to the transport system with its various bus, metro and tram lines. The promenade in the area is an

ideal place for walks and quiet strolls by the sea. Several community spaces, children's playgrounds and skating rinks are located along the promenade. The flat is located in a modern building with a large communal area. Residents of the residential complex can enjoy swimming pools (one for children and one for adults), paddle tennis courts, garden and gymnasium. This luxurious penthouse occupies the top two floors of the building, with a surface area of 116m2 on the first floor and 71m² on the second floor plus the terrace of 76m². In total, the property has four bedrooms (two...