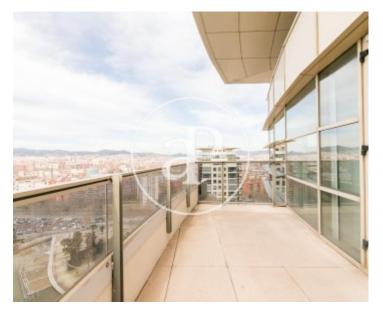

# Fantastic luxury duplex-penthouse located on the 21st and 22nd floors of a modern building in the prestigious Diagonal Mar district of Barcelona.

Diagonal Mar is a modern residential area with plenty of green areas located close to the sea. The Diagonal Mar shopping centre with many fashion shops, cinema, supermarket and a wide variety of restaurants is within walking distance of the building. It is an ideal area for families, sports fans and those who are looking for a quiet place to live close to the sea in Barcelona. It is only 15 minutes away from the city thanks to the transport system with its various bus, metro and tram lines. The promenade in the area is an

ideal place for walks and quiet strolls by the sea. Several community spaces, children's playgrounds and skating rinks are located along the promenade. The flat is located in a modern building with a large communal area. Residents of the residential complex can enjoy swimming pools (one for children and one for adults), paddle tennis courts, garden and gymnasium. This luxurious penthouse occupies the top two floors of the building, with a surface area of 116m2 on the first floor and 71m² on the second floor plus the terrace of 76m². In total, the property has four bedrooms (two...