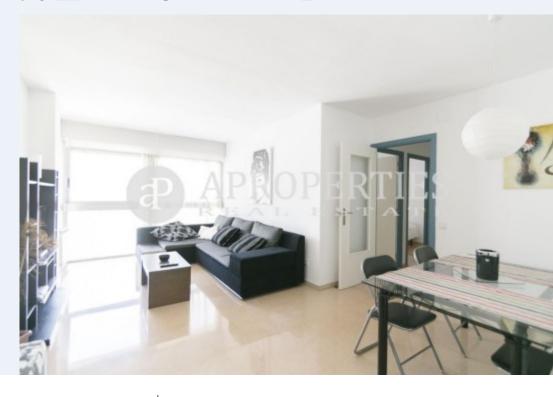

✓ AACC

✓ Lift

✓ Has parking

Price

1,400 €

In the prestigious and cosmopolitan neighborhood of Diagonal Mar we find this functional family flat surrounded by high level buildings, excellent parks where you can walk and stay in contact with nature and also close to commercial services as Diagonal Mar shopping center, where there are cinemas, shops and restaurants. Its excellent location allows you to walk to the beach which is only five minutes away, and with excellent communications to the city center with the Tram or Bus. This functional and spacious apartment is completely exterior and with a northern location. It consists of three double bedrooms and two bathrooms, fully furnished and decorated. It also has air conditioning, heating and aluminum windows with thermal insulation. Among the features to highlight it has an excellent distribution

with square rooms, all double and very spacious. The price includes the community charges IBI and a parking space in the same building.

Contact us.

we will be happy to assist you, to offer you more details and information.