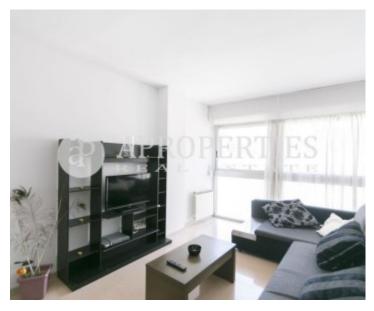

✓ AACC

✓ Lift

✓ Has parking

Price

1,400 €

In the prestigious and cosmopolitan neighborhood of Diagonal Mar we find this functional family flat surrounded by high level buildings, excellent parks where you can walk and stay in contact with nature and also close to commercial services as Diagonal Mar shopping center, where there are cinemas, shops and restaurants. Its excellent location allows you to walk to the beach which is only five minutes away, and with excellent communications to the city center with the Tram or Bus. This functional and spacious apartment is completely exterior and with a northern location. It consists of three double bedrooms and two bathrooms, fully furnished and decorated. It also has air conditioning, heating and aluminum windows with thermal insulation. Among the features to highlight it has an excellent distribution