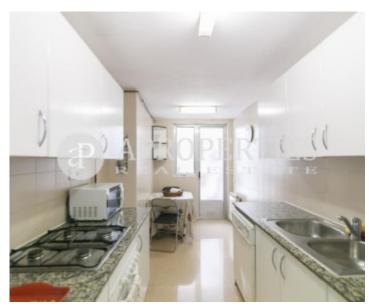

✓ AACC

✓ Lift

✓ Has parking

Price

1,400 €

In the prestigious and cosmopolitan neighborhood of Diagonal Mar we find this functional family flat surrounded by high level buildings, excellent parks where you can walk and stay in contact with nature and also close to commercial services as Diagonal Mar shopping center, where there are cinemas, shops and restaurants. Its excellent location allows you to walk to the beach which is only five minutes away, and with excellent communications to the city center with the Tram or Bus. This functional and spacious apartment is completely exterior and with a northern location. It consists of three double bedrooms and two bathrooms, fully furnished and decorated. It also has air conditioning, heating and aluminum windows with thermal insulation. Among the features to highlight it has an excellent distribution

with square rooms, all double and very spacious. The price includes the community charges IBI and a parking space in the same building.

Contact us.

we will be happy to assist you, to offer you more details and information.