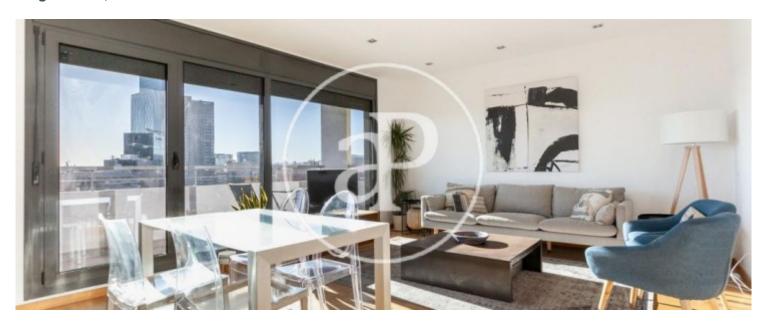

✓ Concierge

Has parking

Price

1,900 €

 $\begin{array}{ccc} \text{Surface} & \text{Bedrooms} & \text{Bathrooms} \\ \textbf{85} \ m^2 & \textbf{2} & \textbf{2} \end{array}$ 

This is a nice apartment with good views of the park, located on the border of Diagonal Mar with Poblenou, just in front of the Parc del Centre del Poblenou.

The apartment is delivered furnished. It has two spacious rooms with views; the master bedroom has bathroom, the other room also has good views and fitted wardrobe. The kitchen is equipped with electrical appliances. The living room is super luminous with views to the park of the Centre del Poblenou. The building has video surveillance, concierge service and a nice communal area with swimming pool. The price includes 1 parking space.