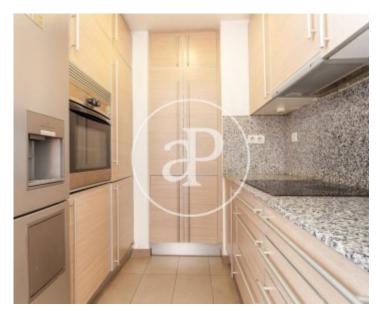

The apartment is delivered furnished. It has two spacious rooms with views; the master bedroom has bathroom, the other room also has good views and fitted wardrobe. The kitchen is equipped with electrical appliances. The living room is super luminous with views to the park of the Centre del Poblenou. The building has video surveillance, concierge service and a nice communal area with swimming pool. The price includes 1 parking space.