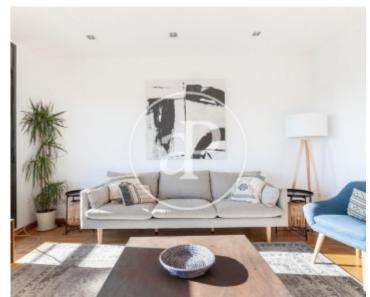

The apartment is delivered furnished. It has two spacious rooms with views; the master bedroom has bathroom, the other room also has good views and fitted wardrobe. The kitchen is equipped with electrical appliances. The living room is super luminous with views to the park of the Centre del Poblenou. The building has video surveillance, concierge service and a nice communal area with swimming pool. The price includes 1 parking space.