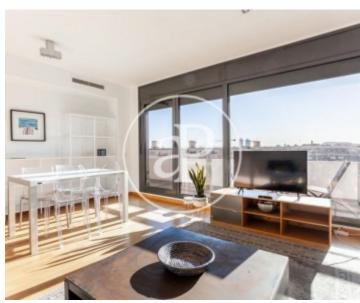

The apartment is delivered furnished. It has two spacious rooms with views; the master bedroom has bathroom, the other room also has good views and fitted wardrobe. The kitchen is equipped with electrical appliances. The living room is super luminous with views to the park of the Centre del Poblenou. The building has video surveillance, concierge service and a nice communal area with swimming pool. The price includes 1 parking space.