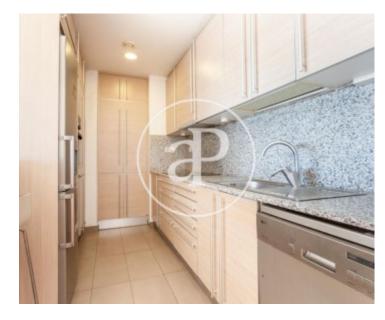

The apartment is delivered furnished. It has two spacious rooms with views; the master bedroom has bathroom, the other room also has good views and fitted wardrobe. The kitchen is equipped with electrical appliances. The living room is super luminous with views to the park of the Centre del Poblenou. The building has video surveillance, concierge service and a nice communal area with swimming pool. The price includes 1 parking space.