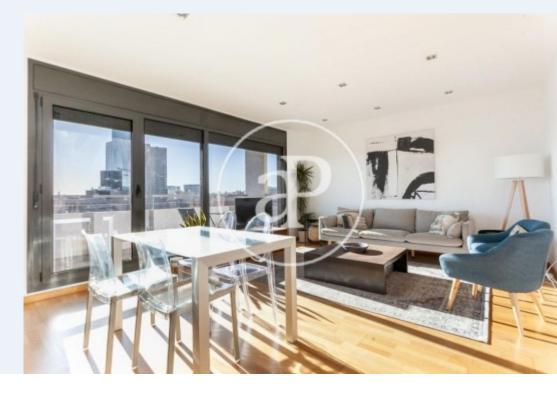

✓ Concierge

Has parking

Price

1,900 €

 $\begin{array}{ccc} \text{Surface} & \text{Bedrooms} & \text{Bathrooms} \\ \textbf{85} \ m^2 & \textbf{2} & \textbf{2} \end{array}$ 

This is a nice apartment with good views of the park, located on the border of Diagonal Mar with Poblenou, just in front of the Parc del Centre del Poblenou.

The apartment is delivered furnished. It has two spacious rooms with views; the master bedroom has bathroom, the other room also has good views and fitted wardrobe. The kitchen is equipped with electrical appliances. The living room is super luminous with views to the park of the Centre del Poblenou. The building has video surveillance, concierge service and a nice communal area with swimming pool. The price includes 1 parking space.