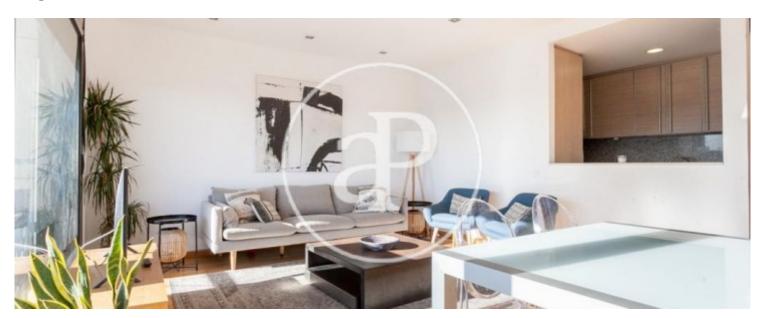

The apartment is delivered furnished. It has two spacious rooms with views; the master bedroom has bathroom, the other room also has good views and fitted wardrobe. The kitchen is equipped with electrical appliances. The living room is super luminous with views to the park of the Centre del Poblenou. The building has video surveillance, concierge service and a nice communal area with swimming pool. The price includes 1 parking space.