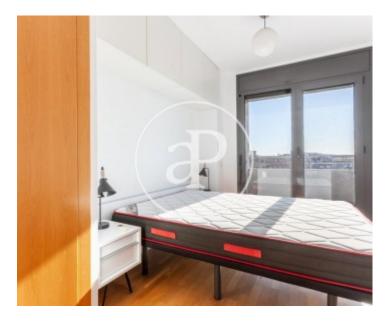

The apartment is delivered furnished. It has two spacious rooms with views; the master bedroom has bathroom, the other room also has good views and fitted wardrobe. The kitchen is equipped with electrical appliances. The living room is super luminous with views to the park of the Centre del Poblenou. The building has video surveillance, concierge service and a nice communal area with swimming pool. The price includes 1 parking space.