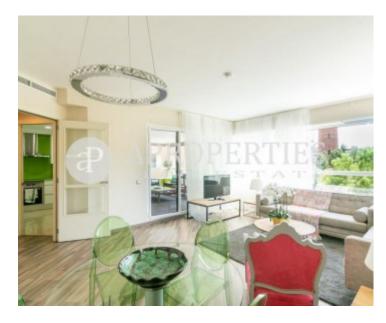

# It is a house located in the residential complex Illa del Bosc, renovated and brand new.

The house has an area of 120sqm, with three bedrooms and two bathrooms. The main room has access to balcony with mountain orientation (north), large dressing room of the Carre brand and bathroom in suite. The other two bedrooms have fitted wardrobes and share another general bathroom. This fabulous apartment has lots of light given its orientation and pleasant views of the park. The residential complex where this apartment is located, has all the services such as concierge service, video surveillance, paddle tennis courts, two swimming pools, solarium, full gym and a multipurpose