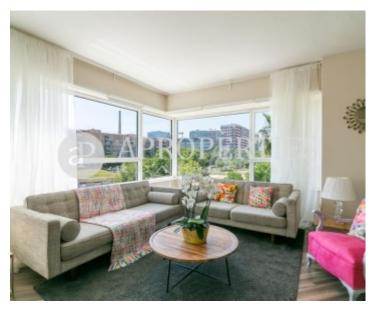

# It is a house located in the residential complex Illa del Bosc, renovated and brand new.

The house has an area of 120sqm, with three bedrooms and two bathrooms. The main room has access to balcony with mountain orientation (north), large dressing room of the Carre brand and bathroom in suite. The other two bedrooms have fitted wardrobes and share another general bathroom. This fabulous apartment has lots of light given its orientation and pleasant views of the park. The residential complex where this apartment is located, has all the services such as concierge service, video surveillance, paddle tennis courts, two swimming pools, solarium, full gym and a multipurpose