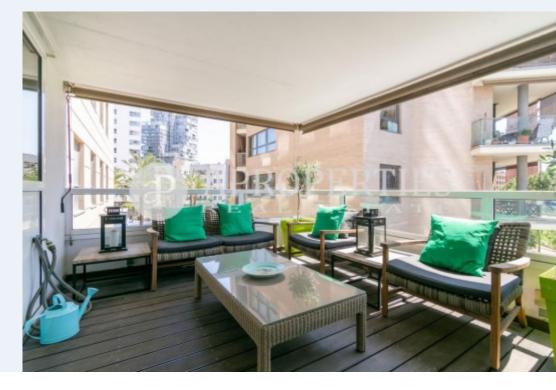

# It is a house located in the residential complex Illa del Bosc, renovated and brand new.

The house has an area of 120sqm, with three bedrooms and two bathrooms. The main room has access to balcony with mountain orientation (north), large dressing room of the Carre brand and bathroom in suite. The other two bedrooms have fitted wardrobes and share another general bathroom. This fabulous apartment has lots of light given its orientation and pleasant views of the park. The residential complex where this apartment is located, has all the services such as concierge service, video surveillance, paddle tennis courts, two swimming pools, solarium, full gym and a multipurpose