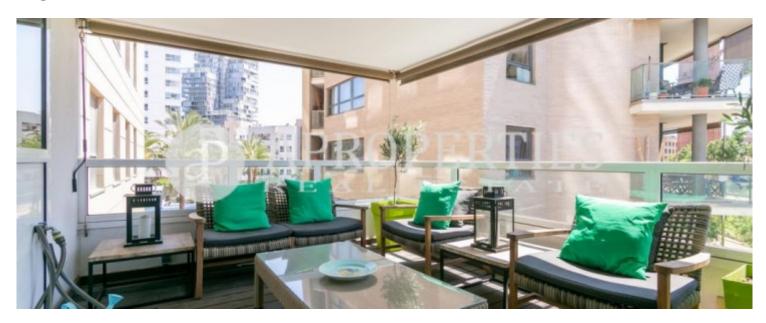

# It is a house located in the residential complex Illa del Bosc, renovated and brand new.

The house has an area of 120sqm, with three bedrooms and two bathrooms. The main room has access to balcony with mountain orientation (north), large dressing room of the Carre brand and bathroom in suite. The other two bedrooms have fitted wardrobes and share another general bathroom. This fabulous apartment has lots of light given its orientation and pleasant views of the park. The residential complex where this apartment is located, has all the services such as concierge service, video surveillance, paddle tennis courts, two swimming pools, solarium, full gym and a multipurpose