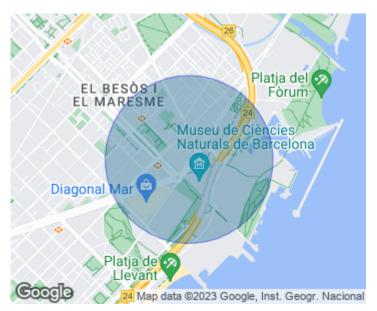

## **Features**

- Views
- Heating
- ✓ AACC
- Terrace
- ✓ Pool
- ✓ Gym
- Lift
- Security
- Concierge
  Has parking

Price

2,750 €

Surface **Bedrooms Bathrooms**  $95 \text{ m}^2$ 

This is a newly built flat with 3 bedrooms and 2 bathrooms, the flat is located in a modern building with a large complex of common areas which include a rooftop swimming pool with sea views, gym room, gourmet gastronomic room, beauty salon, children's recreation room, work and security room and 24 hour concierge service. Its location is ideal for those people who like to live close to the sea and surrounded by green areas where they can go out to do sport. It also has excellent public and private transport links with access to the ring roads, a few metres away is the modern Diagonal Mar shopping centre where there are multiplex cinemas and a multitude of shops of all kinds. The rental price includes a parking space, a storage room and community fees, available for long term rental.