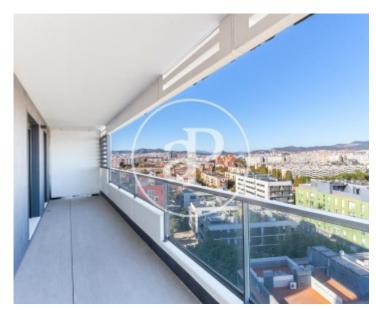

## **Features**

- Views
- Heating
- ✓ AACC
- Terrace
- ✓ Pool
- ✓ Gym
- Lift
- Security
- Concierge
  Has parking

Price

2,750 €

Surface **Bedrooms Bathrooms**  $95 \text{ m}^2$ 

This is a newly built flat with 3 bedrooms and 2 bathrooms, the flat is located in a modern building with a large complex of common areas which include a rooftop swimming pool with sea views, gym room, gourmet gastronomic room, beauty salon, children's recreation room, work and security room and 24 hour concierge service. Its location is ideal for those people who like to live close to the sea and surrounded by green areas where they can go out to do sport. It also has excellent public and private transport links with access to the ring roads, a few metres away is the modern Diagonal Mar shopping centre where there are multiplex cinemas and a multitude of shops of all kinds. The rental price includes a parking space, a storage room and community fees, available for long term rental.