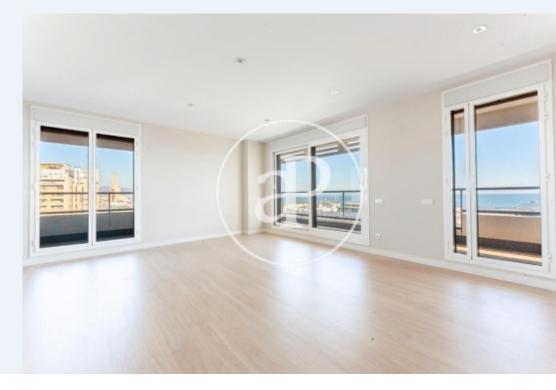

## **Features**

- Views
- Heating
- ✓ AACC
- Terrace
- ✓ Pool
- ✓ Gym
- Lift
- Security
- Concierge
  Has parking

Price

2,750 €

Surface **Bedrooms Bathrooms**  $95 \text{ m}^2$ 

This is a newly built flat with 3 bedrooms and 2 bathrooms, the flat is located in a modern building with a large complex of common areas which include a rooftop swimming pool with sea views, gym room, gourmet gastronomic room, beauty salon, children's recreation room, work and security room and 24 hour concierge service. Its location is ideal for those people who like to live close to the sea and surrounded by green areas where they can go out to do sport. It also has excellent public and private transport links with access to the ring roads, a few metres away is the modern Diagonal Mar shopping centre where there are multiplex cinemas and a multitude of shops of all kinds. The rental price includes a parking space, a storage room and community fees, available for long term rental.