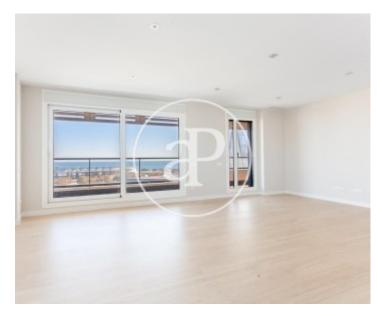

## **Features**

- Views
- Heating
- ✓ AACC
- Terrace
- ✓ Pool
- ✓ Gym
- Lift
- Security
- Concierge
  Has parking

Price

2,750 €

Surface **Bedrooms Bathrooms**  $95 \text{ m}^2$ 

This is a newly built flat with 3 bedrooms and 2 bathrooms, the flat is located in a modern building with a large complex of common areas which include a rooftop swimming pool with sea views, gym room, gourmet gastronomic room, beauty salon, children's recreation room, work and security room and 24 hour concierge service. Its location is ideal for those people who like to live close to the sea and surrounded by green areas where they can go out to do sport. It also has excellent public and private transport links with access to the ring roads, a few metres away is the modern Diagonal Mar shopping centre where there are multiplex cinemas and a multitude of shops of all kinds. The rental price includes a parking space, a storage room and community fees, available for long term rental.