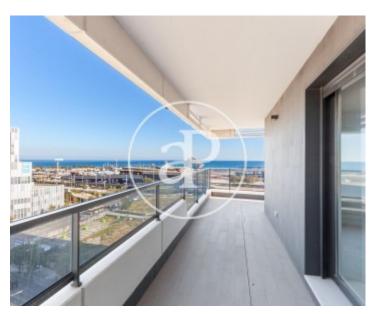

## **Features**

- Views
- Heating
- ✓ AACC
- Terrace
- ✓ Pool
- ✓ Gym
- Lift
- Security
- Concierge
  Has parking

Price

2,750 €

Surface **Bedrooms Bathrooms**  $95 \text{ m}^2$ 

This is a newly built flat with 3 bedrooms and 2 bathrooms, the flat is located in a modern building with a large complex of common areas which include a rooftop swimming pool with sea views, gym room, gourmet gastronomic room, beauty salon, children's recreation room, work and security room and 24 hour concierge service. Its location is ideal for those people who like to live close to the sea and surrounded by green areas where they can go out to do sport. It also has excellent public and private transport links with access to the ring roads, a few metres away is the modern Diagonal Mar shopping centre where there are multiplex cinemas and a multitude of shops of all kinds. The rental price includes a parking space, a storage room and community fees, available for long term rental.