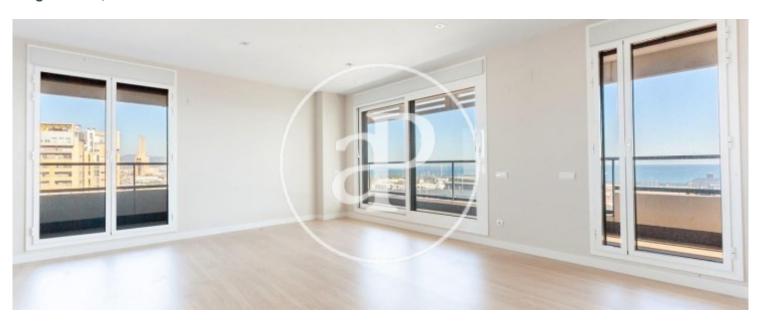

## **Features**

- Views
- Heating
- ✓ AACC
- Terrace
- ✓ Pool
- ✓ Gym
- Lift
- Security
- Concierge
  Has parking

Price

2,750 €

Surface **Bedrooms Bathrooms**  $95 \text{ m}^2$ 

This is a newly built flat with 3 bedrooms and 2 bathrooms, the flat is located in a modern building with a large complex of common areas which include a rooftop swimming pool with sea views, gym room, gourmet gastronomic room, beauty salon, children's recreation room, work and security room and 24 hour concierge service. Its location is ideal for those people who like to live close to the sea and surrounded by green areas where they can go out to do sport. It also has excellent public and private transport links with access to the ring roads, a few metres away is the modern Diagonal Mar shopping centre where there are multiplex cinemas and a multitude of shops of all kinds. The rental price includes a parking space, a storage room and community fees, available for long term rental.