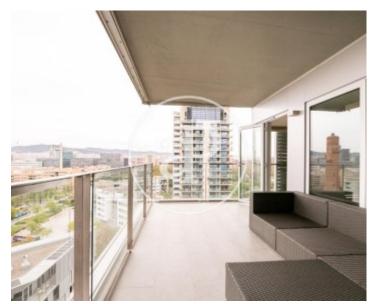

This exclusive property enjoys first class qualities and finishes, and in its interior has 120sqm perfectly distributed in a large living-dining room of approximately 30sqm with direct access to a terrace of 40sqm, fully equipped kitchen and three bedrooms of which one is en suite with shower tray and bathtub. All rooms have beautiful views of the sea and the city, with direct access to the terrace from all of them. The apartment has a lot of light and has sliding shutters. The residential complex also offers a large quiet community area with swimming pool, paddle tennis court, children's playground, nursery, gardens, and concierge service and 24-hour security. It includes a parking space in the price. FLAT RENTED UNTIL 2025