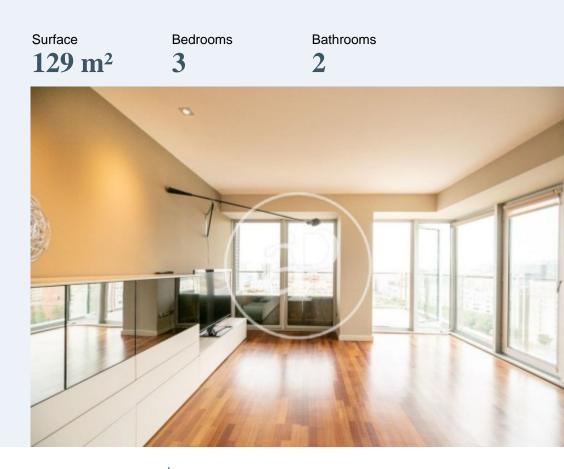

This exclusive property enjoys first class qualities and finishes, and in its interior has 120sqm perfectly distributed in a large living-dining room of approximately 30sqm with direct access to a terrace of 40sqm, fully equipped kitchen and three bedrooms of which one is en suite with shower tray and bathtub. All rooms have beautiful views of the sea and the city, with direct access to the terrace from all of them. The apartment has a lot of light and has sliding shutters. The residential complex also offers a large quiet community area with swimming pool, paddle tennis court, children's playground, nursery, gardens, and concierge service and 24-hour security. It includes a parking space in the price. FLAT RENTED UNTIL 2025