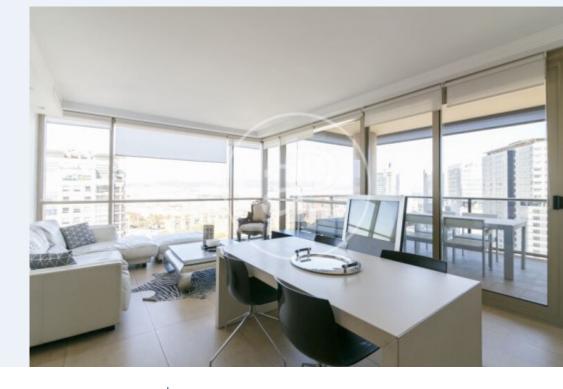

 $\begin{array}{ccc} \text{Surface} & \text{Bedrooms} & \text{Bathrooms} \\ 101 \ m^2 & 3 & 2 \\ \end{array}$ 

In one of the most emblematic estates of Diagonal Mar "Illa de la Llac", we find this high floor flat with unobstructed views of the sea and the whole city.

The flat is totally exterior and enjoys a wonderful terrace that surrounds the flat and with incredible views over the sea and Barcelona. The flat has 113m² perfectly distributed; in the day area we have a spacious living-dining room with sea views and an open plan kitchen/dining room. The night area has a master suite with fitted wardrobes and bathroom and a large double bedroom with fitted wardrobes and another bathroom. The flat has a parking space. The Illa de la Llac complex has a