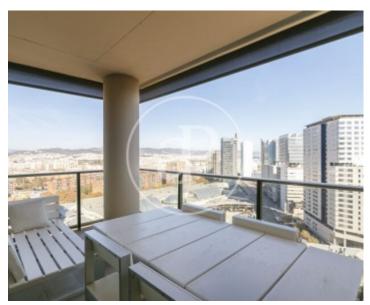

 $\begin{array}{ccc} \text{Surface} & \text{Bedrooms} & \text{Bathrooms} \\ 101 \ m^2 & 3 & 2 \\ \end{array}$ 

In one of the most emblematic estates of Diagonal Mar "Illa de la Llac", we find this high floor flat with unobstructed views of the sea and the whole city.

The flat is totally exterior and enjoys a wonderful terrace that surrounds the flat and with incredible views over the sea and Barcelona. The flat has 113m² perfectly distributed; in the day area we have a spacious living-dining room with sea views and an open plan kitchen/dining room. The night area has a master suite with fitted wardrobes and bathroom and a large double bedroom with fitted wardrobes and another bathroom. The flat has a parking space. The Illa de la Llac complex has a