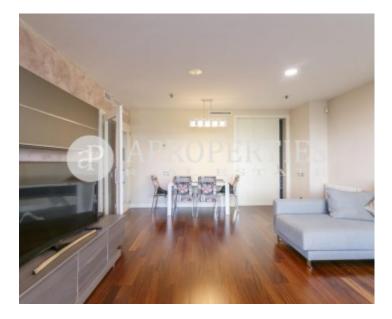

In the modern neighborhood of Diagonal Mar surrounded by gardens and in front of the sea, very well connected with public transport we find this fabulous and exclusive apartment in the building of new construction "Illa del Mar". The sleeping area consists of four three bedrooms, one en suite, two bathrooms and a large dressing room; all bedrooms have access to a large terrace overlooking the sea. The apartment is fully furnished and equipped ready to move in and is ideal for those who wish to be near the sea, go out to play sports and enjoy their comfortable communal areas, which have a swimming pools, a gym, a paddle tennis courts and a solarium. The building has video surveillance cameras, a 24-hour concierge service and a lift. It has a parking space in the same property.