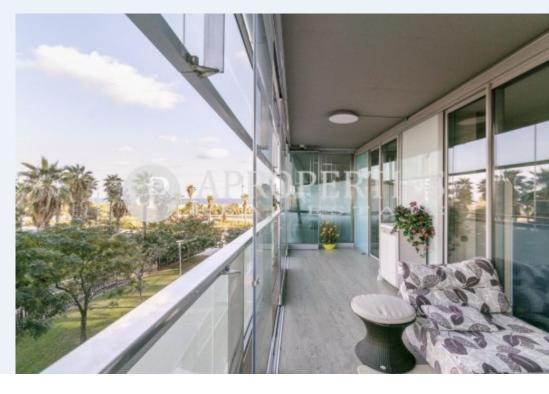

In the modern neighborhood of Diagonal Mar surrounded by gardens and in front of the sea, very well connected with public transport we find this fabulous and exclusive apartment in the building of new construction "Illa del Mar". The sleeping area consists of four three bedrooms, one en suite, two bathrooms and a large dressing room; all bedrooms have access to a large terrace overlooking the sea. The apartment is fully furnished and equipped ready to move in and is ideal for those who wish to be near the sea, go out to play sports and enjoy their comfortable communal areas, which have a swimming pools, a gym, a paddle tennis courts and a solarium. The building has video surveillance cameras, a 24-hour concierge service and a lift. It has a parking space in the same property.