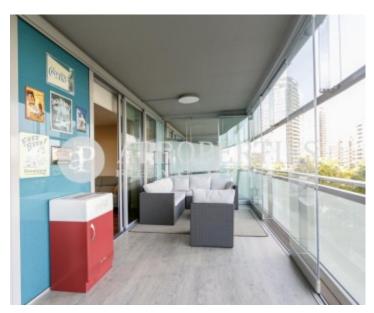

In the modern neighborhood of Diagonal Mar surrounded by gardens and in front of the sea, very well connected with public transport we find this fabulous and exclusive apartment in the building of new construction "Illa del Mar". The sleeping area consists of four three bedrooms, one en suite, two bathrooms and a large dressing room; all bedrooms have access to a large terrace overlooking the sea. The apartment is fully furnished and equipped ready to move in and is ideal for those who wish to be near the sea, go out to play sports and enjoy their comfortable communal areas, which have a swimming pools, a gym, a paddle tennis courts and a solarium. The building has video surveillance cameras, a 24-hour concierge service and a lift. It has a parking space in the same property.