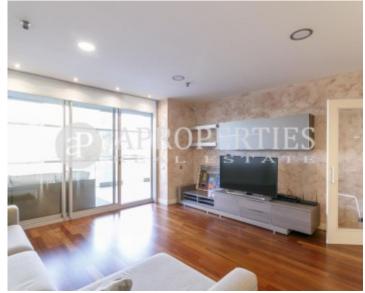

In the modern neighborhood of Diagonal Mar surrounded by gardens and in front of the sea, very well connected with public transport we find this fabulous and exclusive apartment in the building of new construction "Illa del Mar". The sleeping area consists of four three bedrooms, one en suite, two bathrooms and a large dressing room; all bedrooms have access to a large terrace overlooking the sea. The apartment is fully furnished and equipped ready to move in and is ideal for those who wish to be near the sea, go out to play sports and enjoy their comfortable communal areas, which have a swimming pools, a gym, a paddle tennis courts and a solarium. The building has video surveillance cameras, a 24-hour concierge service and a lift. It has a parking space in the same property.