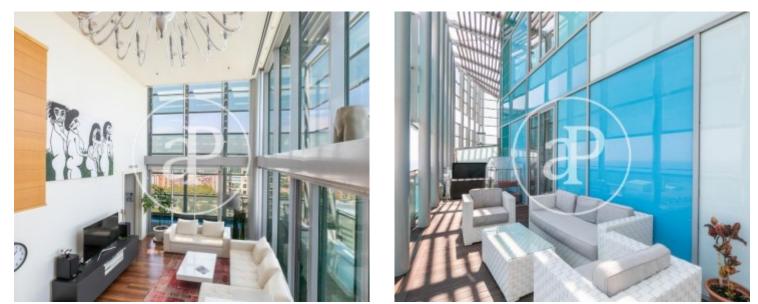

# Duplex penthouse with terrace and sea views in La Illa del Mar, Barcelona

This is an exclusive duplex penthouse in, one of the most exclusive and modern residential complexes in Diagonal Mar.

The complex has excellent communal areas such as a swimming pool, garden, gym and paddle tennis courts and has 24-hour surveillance. The property has a surface area of 153sqm plus a 70sqm terrace with a private Jacuzzi and impressive panoramic views of all of Barcelona and the sea. On the main floor there is a courtesy toilet, the bright and airy living room at double height from which there is access to the terrace that surrounds the flat with its fantastic swimming pool to relax overlooking the sea, a bedroom with its bathroom en suite and a fully equipped kitchen with entrance from the dining room. On the upper floor there are two bright double bedrooms and a bathroom with shower tray. There is also the laundry room. The apartment is finished to a high standard and is delivered furnished. It has air conditioning and heating. Reinforced door. The price includes a parking space and storage room in the same property.