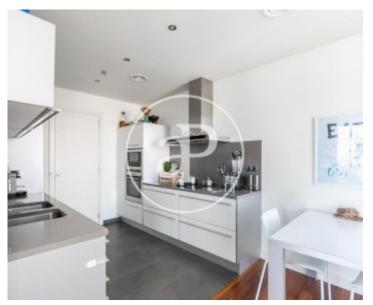

# Duplex penthouse with terrace and sea views in La Illa del Mar, Barcelona

This is an exclusive duplex penthouse in, one of the most exclusive and modern residential complexes in Diagonal Mar.

The complex has excellent communal areas such as a swimming pool, garden, gym and paddle tennis courts and has 24-hour surveillance. The property has a surface area of 153sqm plus a 70sqm terrace with a private Jacuzzi and impressive panoramic views of all of Barcelona and the sea. On the main floor there is a courtesy toilet, the bright and airy living room at double height from which there is access to the terrace that surrounds the flat with its fantastic swimming pool to relax overlooking the sea, a bedroom with its bathroom en suite and a fully equipped kitchen with entrance from the dining room. On the upper floor there are two bright double bedrooms and a bathroom with shower tray. There is also the laundry room. The apartment is finished to a high standard and is delivered furnished. It has air conditioning and heating. Reinforced door. The price includes a parking space and storage room in the same property.