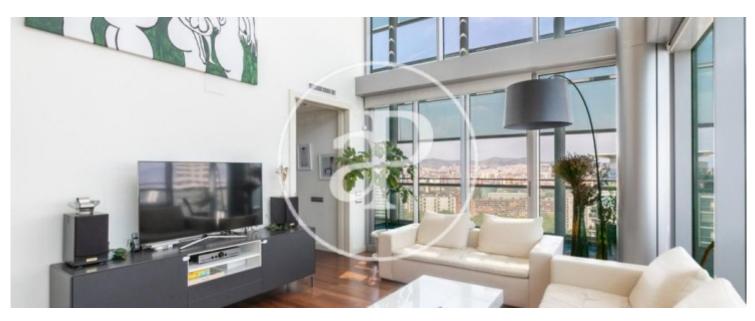

# Duplex penthouse with terrace and sea views in La Illa del Mar, Barcelona

This is an exclusive duplex penthouse in, one of the most exclusive and modern residential complexes in Diagonal Mar.

The complex has excellent communal areas such as a swimming pool, garden, gym and paddle tennis courts and has 24-hour surveillance. The property has a surface area of 153sqm plus a 70sqm terrace with a private Jacuzzi and impressive panoramic views of all of Barcelona and the sea. On the main floor there is a courtesy toilet, the bright and airy living room at double height from which there is access to the terrace that surrounds the flat with its fantastic swimming pool to relax overlooking the sea, a bedroom with its bathroom en suite and a fully equipped kitchen with entrance from the dining room. On the upper floor there are two bright double bedrooms and a bathroom with shower tray. There is also the laundry room. The apartment is finished to a high standard and is delivered furnished. It has air conditioning and heating. Reinforced door. The price includes a parking space and storage room in the same property.