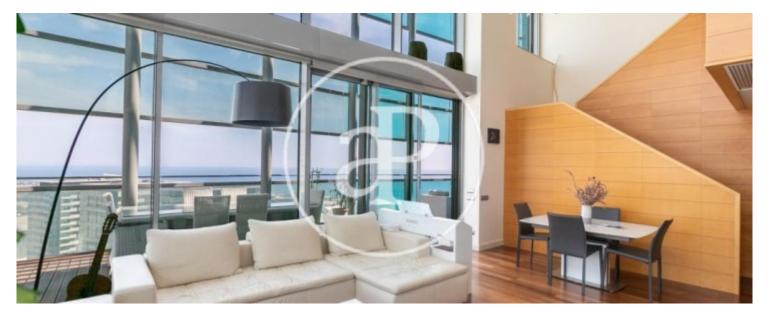

# Duplex penthouse with terrace and sea views in La Illa del Mar, Barcelona

This is an exclusive duplex penthouse in, one of the most exclusive and modern residential complexes in Diagonal Mar.

The complex has excellent communal areas such as a swimming pool, garden, gym and paddle tennis courts and has 24-hour surveillance. The property has a surface area of 153sqm plus a 70sqm terrace with a private Jacuzzi and impressive panoramic views of all of Barcelona and the sea. On the main floor there is a courtesy toilet, the bright and airy living room at double height from which there is access to the terrace that surrounds the flat with its fantastic swimming pool to relax overlooking the sea, a bedroom with its bathroom en suite and a fully equipped kitchen with entrance from the dining room. On the upper floor there are two bright double bedrooms and a bathroom with shower tray. There is also the laundry room. The apartment is finished to a high standard and is delivered furnished. It has air conditioning and heating. Reinforced door. The price includes a parking space and storage room in the same property.