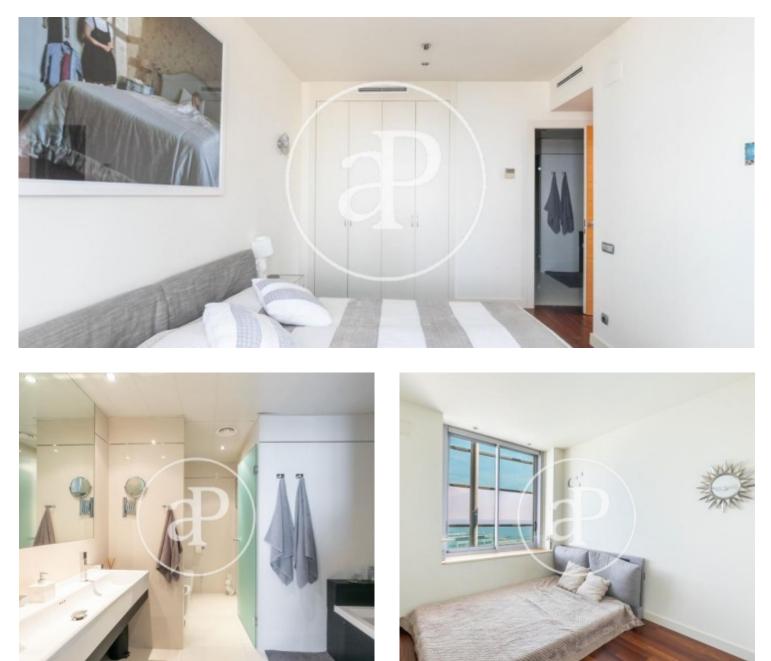

# Duplex penthouse with terrace and sea views in La Illa del Mar, Barcelona

This is an exclusive duplex penthouse in, one of the most exclusive and modern residential complexes in Diagonal Mar.

The complex has excellent communal areas such as a swimming pool, garden, gym and paddle tennis courts and has 24-hour surveillance. The property has a surface area of 153sqm plus a 70sqm terrace with a private Jacuzzi and impressive panoramic views of all of Barcelona and the sea. On the main floor there is a courtesy toilet, the bright and airy living room at double height from which there is access to the terrace that surrounds the flat with its fantastic swimming pool to relax overlooking the sea, a bedroom with its bathroom en suite and a fully equipped kitchen with entrance from the dining room. On the upper floor there are two bright double bedrooms and a bathroom with shower tray. There is also the laundry room. The apartment is finished to a high standard and is delivered furnished. It has air conditioning and heating. Reinforced door. The price includes a parking space and storage room in the same property.