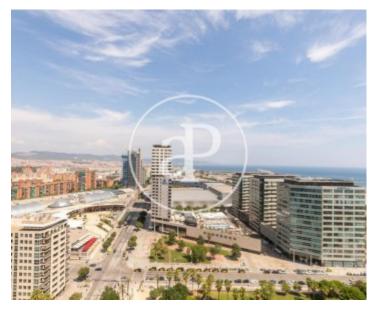

# Duplex penthouse with terrace and sea views in La Illa del Mar, Barcelona

This is an exclusive duplex penthouse in, one of the most exclusive and modern residential complexes in Diagonal Mar.

The complex has excellent communal areas such as a swimming pool, garden, gym and paddle tennis courts and has 24-hour surveillance. The property has a surface area of 153sqm plus a 70sqm terrace with a private Jacuzzi and impressive panoramic views of all of Barcelona and the sea. On the main floor there is a courtesy toilet, the bright and airy living room at double height from which there is access to the terrace that surrounds the flat with its fantastic swimming pool to relax overlooking the sea, a bedroom with its bathroom en suite and a fully equipped kitchen with entrance from the dining room. On the upper floor there are two bright double bedrooms and a bathroom with shower tray. There is also the laundry room. The apartment is finished to a high standard and is delivered furnished. It has air conditioning and heating. Reinforced door. The price includes a parking space and storage room in the same property.