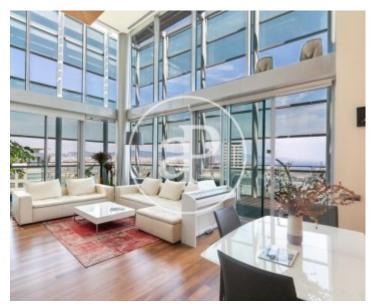

# Duplex penthouse with terrace and sea views in La Illa del Mar, Barcelona

This is an exclusive duplex penthouse in, one of the most exclusive and modern residential complexes in Diagonal Mar.

The complex has excellent communal areas such as a swimming pool, garden, gym and paddle tennis courts and has 24-hour surveillance. The property has a surface area of 153sqm plus a 70sqm terrace with a private Jacuzzi and impressive panoramic views of all of Barcelona and the sea. On the main floor there is a courtesy toilet, the bright and airy living room at double height from which there is access to the terrace that surrounds the flat with its fantastic swimming pool to relax overlooking the sea, a bedroom with its bathroom en suite and a fully equipped kitchen with entrance from the dining room. On the upper floor there are two bright double bedrooms and a bathroom with shower tray. There is also the laundry room. The apartment is finished to a high standard and is delivered furnished. It has air conditioning and heating. Reinforced door. The price includes a parking space and storage room in the same property.