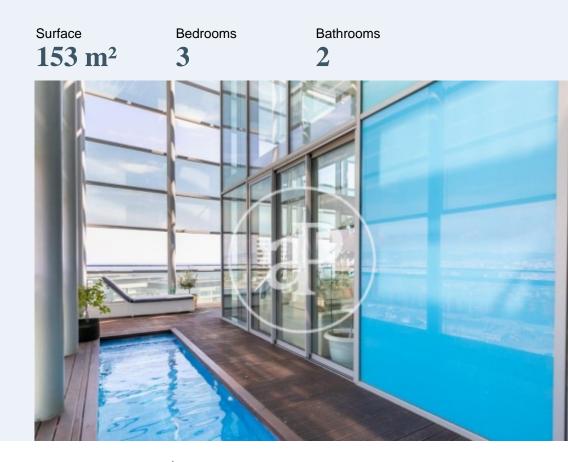

# Duplex penthouse with terrace and sea views in La Illa del Mar, Barcelona

This is an exclusive duplex penthouse in, one of the most exclusive and modern residential complexes in Diagonal Mar.

The complex has excellent communal areas such as a swimming pool, garden, gym and paddle tennis courts and has 24-hour surveillance. The property has a surface area of 153sqm plus a 70sqm terrace with a private Jacuzzi and impressive panoramic views of all of Barcelona and the sea. On the main floor there is a courtesy toilet, the bright and airy living room at double height from which there is access to the terrace that surrounds the flat with its fantastic swimming pool to relax overlooking the sea, a bedroom with its bathroom en suite and a fully equipped kitchen with entrance from the dining room. On the upper floor there are two bright double bedrooms and a bathroom with shower tray. There is also the laundry room. The apartment is finished to a high standard and is delivered furnished. It has air conditioning and heating. Reinforced door. The price includes a parking space and storage room in the same property.