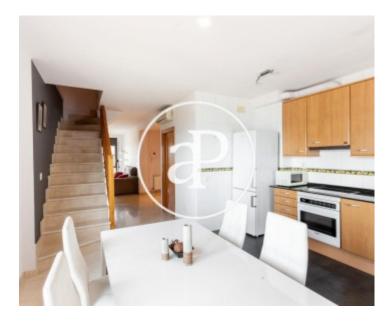

The property has on the main floor a living-dining room with views, a kitchen and a toilet. On the upper floor, we find two very spacious and bright bedrooms, one of them with en-suite bathroom and terrace, fitted wardrobes in both bedrooms and two bathrooms. It includes a private terrace with solarium of 43sqm. It has air conditioning and heating. It includes a parking space in the price. It is fully equipped and furnished to move in for long term rental. Can you imagine living