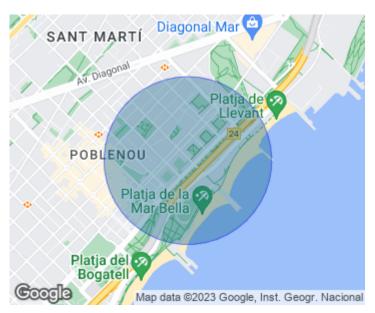

 $\begin{array}{ccc} \text{Surface} & \text{Bedrooms} & \text{Bathrooms} \\ 110 \ m^2 & 2 & 3 \\ \end{array}$ 

The property is in the area of Front Marítim and is very well communicated with public transport, surrounded by gardens and with excellent views, 100m from the beach.