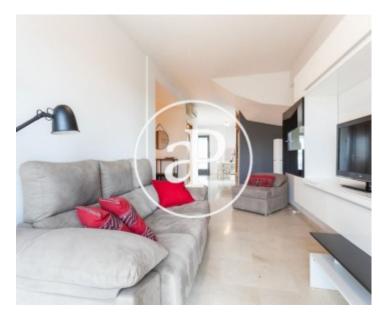

 $\begin{array}{ccc} \text{Surface} & \text{Bedrooms} & \text{Bathrooms} \\ 110 \ m^2 & 2 & 3 \\ \end{array}$ 

The property is in the area of Front Marítim and is very well communicated with public transport, surrounded by gardens and with excellent views, 100m from the beach.

The property has on the main floor a living-dining room with views, a kitchen and a toilet. On the upper floor, we find two very spacious and bright bedrooms, one of them with en-suite bathroom and terrace, fitted wardrobes in both bedrooms and two bathrooms. It includes a private terrace with solarium of 43sqm. It has air conditioning and heating. It includes a parking space in the price. It is fully equipped and furnished to move in for long term rental. Can you imagine living