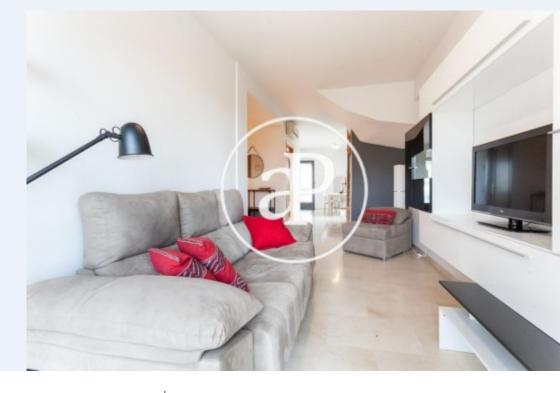

 $\begin{array}{ccc} \text{Surface} & \text{Bedrooms} & \text{Bathrooms} \\ 110 \ m^2 & 2 & 3 \\ \end{array}$ 

The property is in the area of Front Marítim and is very well communicated with public transport, surrounded by gardens and with excellent views, 100m from the beach.

The property has on the main floor a living-dining room with views, a kitchen and a toilet. On the upper floor, we find two very spacious and bright bedrooms, one of them with en-suite bathroom and terrace, fitted wardrobes in both bedrooms and two bathrooms. It includes a private terrace with solarium of 43sqm. It has air conditioning and heating. It includes a parking space in the price. It is fully equipped and furnished to move in for long term rental. Can you imagine living