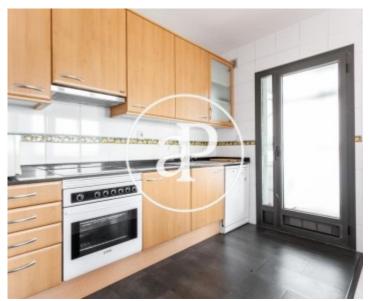

The property has on the main floor a living-dining room with views, a kitchen and a toilet. On the upper floor, we find two very spacious and bright bedrooms, one of them with en-suite bathroom and terrace, fitted wardrobes in both bedrooms and two bathrooms. It includes a private terrace with solarium of 43sqm. It has air conditioning and heating. It includes a parking space in the price. It is fully equipped and furnished to move in for long term rental. Can you imagine living