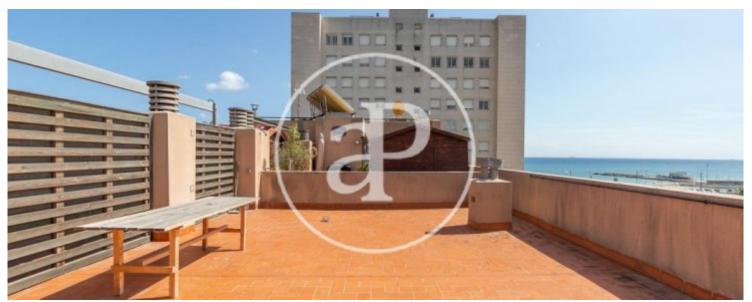

In the district of Diagonal Mar, very close to the sea, and well connected with all means of public transport, we find this penthouse – duplex apartment, with sea views.

On the first floor of the apartment there is a living-room with access to a balcony with sea views, and a kitchen. On the second floor there are three bedrooms, of which one is enabled as a dressing-room and an office, and another has two single beds, both sharing a complete bathroom, and the master bedroom that has a complete bathroom incorporated. The apartment is ready to move into. The furniture cannot be removed. Pets are not accepted. The price includes a parking space, community expenses,

the IBI and access to a private terrace on the roof of the building. AVAILABLE SEPTEMBER 1.