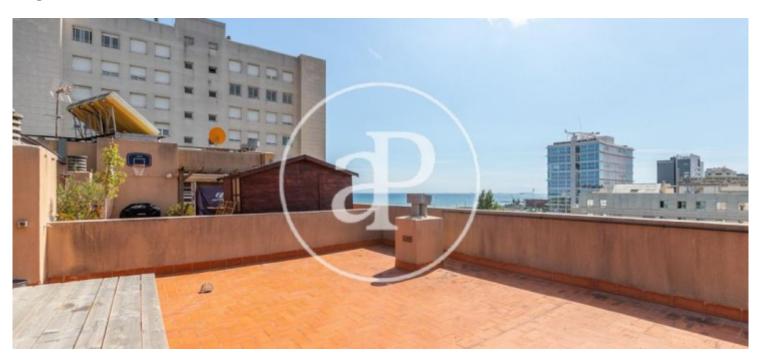

In the district of Diagonal Mar, very close to the sea, and well connected with all means of public transport, we find this penthouse – duplex apartment, with sea views.

On the first floor of the apartment there is a living-room with access to a balcony with sea views, and a kitchen. On the second floor there are three bedrooms, of which one is enabled as a dressing-room and an office, and another has two single beds, both sharing a complete bathroom, and the master bedroom that has a complete bathroom incorporated. The apartment is ready to move into. The furniture cannot be removed. Pets are not accepted. The price includes a parking space, community expenses,

the IBI and access to a private terrace on the roof of the building. AVAILABLE SEPTEMBER 1.