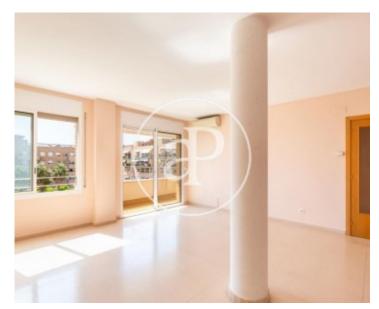

In the district of Diagonal Mar, very close to the sea, and well connected with all means of public transport, we find this penthouse – duplex apartment, with sea views.

On the first floor of the apartment there is a living-room with access to a balcony with sea views, and a kitchen. On the second floor there are three bedrooms, of which one is enabled as a dressing-room and an office, and another has two single beds, both sharing a complete bathroom, and the master bedroom that has a complete bathroom incorporated. The apartment is ready to move into. The furniture cannot be removed. Pets are not accepted. The price includes a parking space, community expenses,