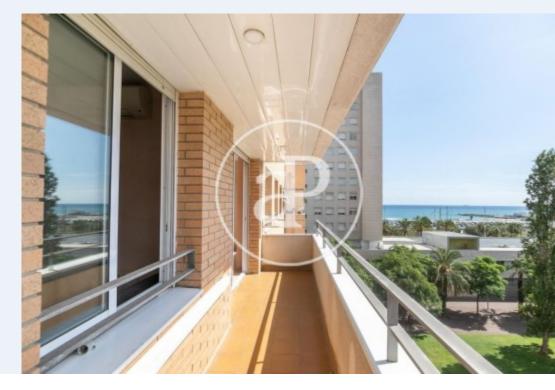

In the district of Diagonal Mar, very close to the sea, and well connected with all means of public transport, we find this penthouse – duplex apartment, with sea views.

On the first floor of the apartment there is a living-room with access to a balcony with sea views, and a kitchen. On the second floor there are three bedrooms, of which one is enabled as a dressing-room and an office, and another has two single beds, both sharing a complete bathroom, and the master bedroom that has a complete bathroom incorporated. The apartment is ready to move into. The furniture cannot be removed. Pets are not accepted. The price includes a parking space, community expenses,