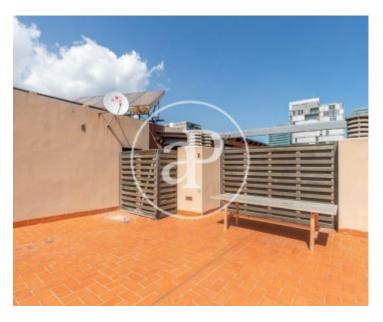

In the district of Diagonal Mar, very close to the sea, and well connected with all means of public transport, we find this penthouse – duplex apartment, with sea views.

On the first floor of the apartment there is a living-room with access to a balcony with sea views, and a kitchen. On the second floor there are three bedrooms, of which one is enabled as a dressing-room and an office, and another has two single beds, both sharing a complete bathroom, and the master bedroom that has a complete bathroom incorporated. The apartment is ready to move into. The furniture cannot be removed. Pets are not accepted. The price includes a parking space, community expenses,

the IBI and access to a private terrace on the roof of the building. AVAILABLE SEPTEMBER 1.