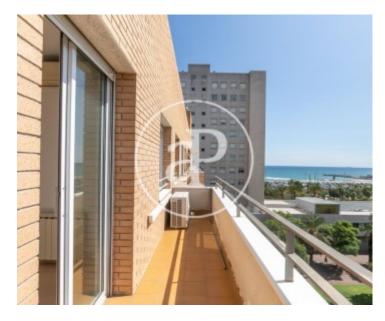

In the district of Diagonal Mar, very close to the sea, and well connected with all means of public transport, we find this penthouse – duplex apartment, with sea views.

On the first floor of the apartment there is a living-room with access to a balcony with sea views, and a kitchen. On the second floor there are three bedrooms, of which one is enabled as a dressing-room and an office, and another has two single beds, both sharing a complete bathroom, and the master bedroom that has a complete bathroom incorporated. The apartment is ready to move into. The furniture cannot be removed. Pets are not accepted. The price includes a parking space, community expenses,