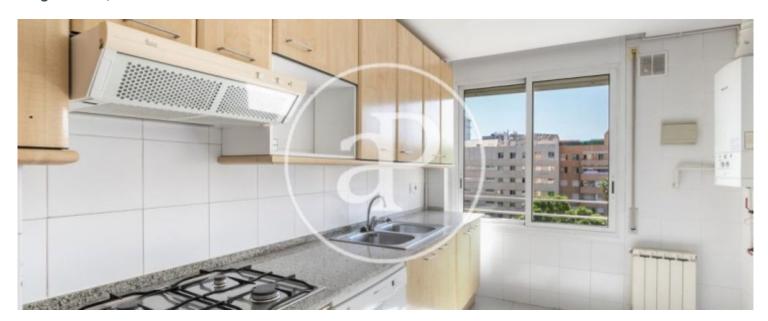

In the district of Diagonal Mar, very close to the sea, and well connected with all means of public transport, we find this penthouse – duplex apartment, with sea views.

On the first floor of the apartment there is a living-room with access to a balcony with sea views, and a kitchen. On the second floor there are three bedrooms, of which one is enabled as a dressing-room and an office, and another has two single beds, both sharing a complete bathroom, and the master bedroom that has a complete bathroom incorporated. The apartment is ready to move into. The furniture cannot be removed. Pets are not accepted. The price includes a parking space, community expenses,