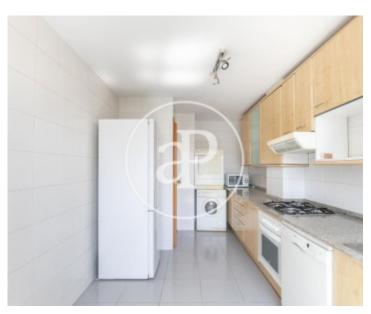

In the district of Diagonal Mar, very close to the sea, and well connected with all means of public transport, we find this penthouse – duplex apartment, with sea views.

On the first floor of the apartment there is a living-room with access to a balcony with sea views, and a kitchen. On the second floor there are three bedrooms, of which one is enabled as a dressing-room and an office, and another has two single beds, both sharing a complete bathroom, and the master bedroom that has a complete bathroom incorporated. The apartment is ready to move into. The furniture cannot be removed. Pets are not accepted. The price includes a parking space, community expenses,