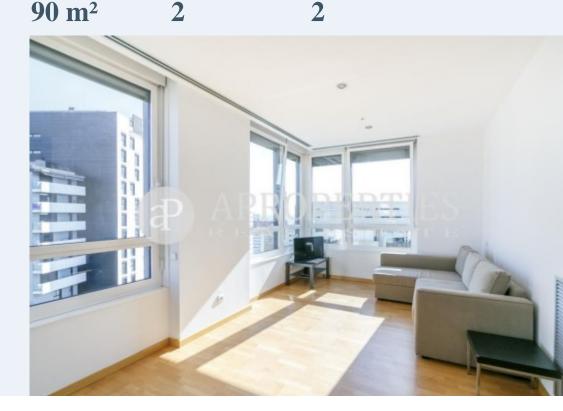

# Bright furnished apartment in Fluviá Street

**Bedrooms** 

Surface

#### **Features**

- Views
- Heating
- ✓ Furnished ✓ AACC
- Lift
- Security
- ✓ Concierge ✓ Has parking

Price

1,600 €

spaces, playgrounds and skating rinks are located along the seafront. The apartment has two double bedrooms en suite, exterior and fully equipped. The living room is spacious and bright thanks to its height. The kitchen has all the necessary appliances to enter to live. It has heating and air conditioning by ducts. The price includes a large parking space.