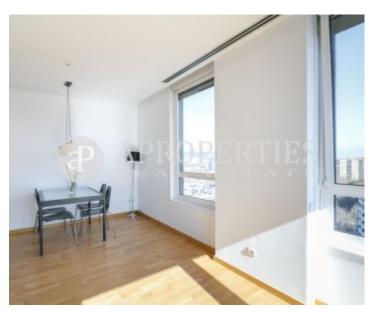

# Bright furnished apartment in the prestigious Diagonal Mar district of Barcelona.

Diagonal Mar is a modern residential area with abundant green areas located near to the sea. The Diagonal Mar shopping center with many fashion stores, cinema, supermarket and a variety of restaurants is located a step away from the building. It is an ideal area for families, sports fans and those who are looking for a quiet place to live close to the sea in Barcelona. Just 15 minutes away from the city of Barcelona thanks to the transport system with its several bus lines, metro and tram. The seafront of the area is an ideal place for trips and quiet walks by the sea. Several community

spaces, playgrounds and skating rinks are located along the seafront. The apartment has two double bedrooms en suite, exterior and fully equipped. The living room is spacious and bright thanks to its height. The kitchen has all the necessary appliances to enter to live. It has heating and air conditioning by ducts. The price includes a large parking space.