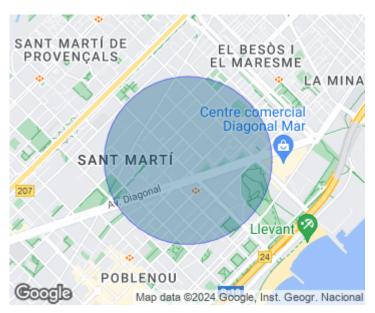

# Bright furnished apartment in the prestigious Diagonal Mar district of Barcelona.

Diagonal Mar is a modern residential area with abundant green areas located near to the sea. The Diagonal Mar shopping center with many fashion stores, cinema, supermarket and a variety of restaurants is located a step away from the building. It is an ideal area for families, sports fans and those who are looking for a quiet place to live close to the sea in Barcelona. Just 15 minutes away from the city of Barcelona thanks to the transport system with its several bus lines, metro and tram. The seafront of the area is an ideal place for trips and quiet walks by the sea. Several community