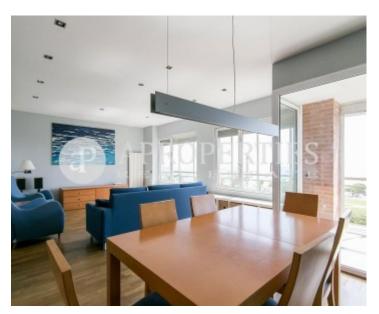

## Semi-furnished 140sqm apartment in Villa Olimpica, surrounded by gardens and parks, very well connected to Ronda Litoral and public transport.

It has three bedrooms; two double overlooking Tibidabo Mountain, with wardrobes, access to a balcony and two bathrooms. The entrance hall leads to the living-dining room of 40sqm with 8sqm terrace with spectacular sea views and a multipurpose room with closet, currently fitted out as a studio with access to the terrace. Parquet floors, eat-in kitchen and laundry area. It has heating, air conditioning, and double parking space. 24 hours security. Refurbished in 2005.