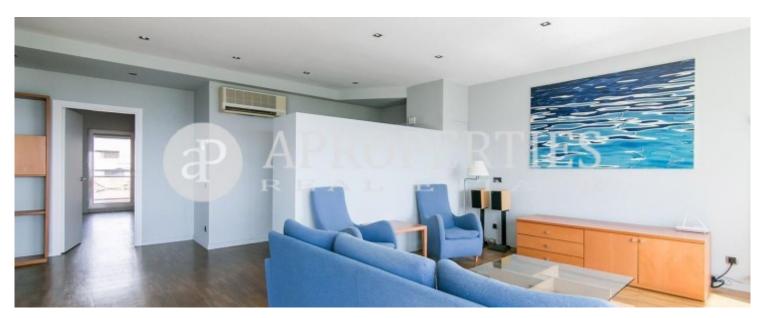

## Semi-furnished 140sqm apartment in Villa Olimpica, surrounded by gardens and parks, very well connected to Ronda Litoral and public transport.

It has three bedrooms; two double overlooking Tibidabo Mountain, with wardrobes, access to a balcony and two bathrooms. The entrance hall leads to the living-dining room of 40sqm with 8sqm terrace with spectacular sea views and a multipurpose room with closet, currently fitted out as a studio with access to the terrace. Parquet floors, eat-in kitchen and laundry area. It has heating, air conditioning, and double parking space. 24 hours security. Refurbished in 2005.