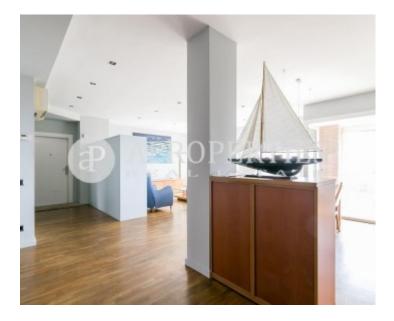

## Semi-furnished 140sqm apartment in Villa Olimpica, surrounded by gardens and parks, very well connected to Ronda Litoral and public transport.

It has three bedrooms; two double overlooking Tibidabo Mountain, with wardrobes, access to a balcony and two bathrooms. The entrance hall leads to the living-dining room of 40sqm with 8sqm terrace with spectacular sea views and a multipurpose room with closet, currently fitted out as a studio with access to the terrace. Parquet floors, eat-in kitchen and laundry area. It has heating, air conditioning, and double parking space. 24 hours security. Refurbished in 2005.