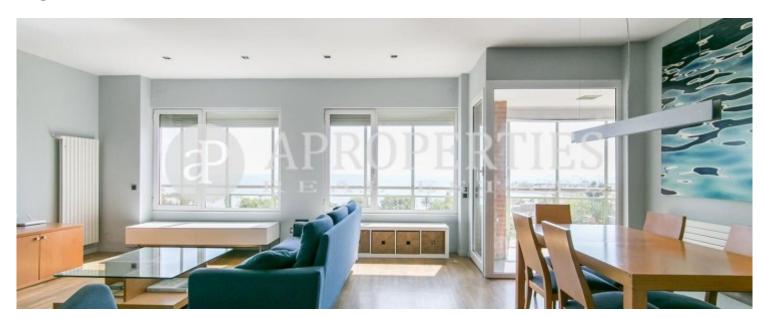

## Semi-furnished 140sqm apartment in Villa Olimpica, surrounded by gardens and parks, very well connected to Ronda Litoral and public transport.

It has three bedrooms; two double overlooking Tibidabo Mountain, with wardrobes, access to a balcony and two bathrooms. The entrance hall leads to the living-dining room of 40sqm with 8sqm terrace with spectacular sea views and a multipurpose room with closet, currently fitted out as a studio with access to the terrace. Parquet floors, eat-in kitchen and laundry area. It has heating, air conditioning, and double parking space. 24 hours security. Refurbished in 2005.