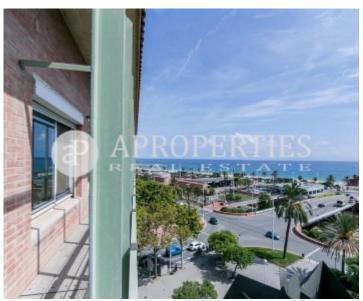

## Semi-furnished 140sqm apartment in Villa Olimpica, surrounded by gardens and parks, very well connected to Ronda Litoral and public transport.

It has three bedrooms; two double overlooking Tibidabo Mountain, with wardrobes, access to a balcony and two bathrooms. The entrance hall leads to the living-dining room of 40sqm with 8sqm terrace with spectacular sea views and a multipurpose room with closet, currently fitted out as a studio with access to the terrace. Parquet floors, eat-in kitchen and laundry area. It has heating, air conditioning, and double parking space. 24 hours security. Refurbished in 2005.