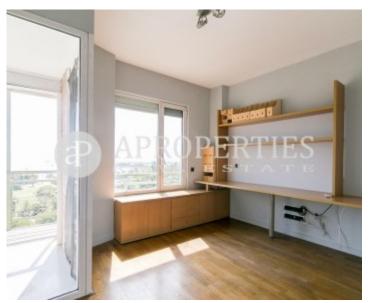

## Semi-furnished 140sqm apartment in Villa Olimpica, surrounded by gardens and parks, very well connected to Ronda Litoral and public transport.

It has three bedrooms; two double overlooking Tibidabo Mountain, with wardrobes, access to a balcony and two bathrooms. The entrance hall leads to the living-dining room of 40sqm with 8sqm terrace with spectacular sea views and a multipurpose room with closet, currently fitted out as a studio with access to the terrace. Parquet floors, eat-in kitchen and laundry area. It has heating, air conditioning, and double parking space. 24 hours security. Refurbished in 2005.