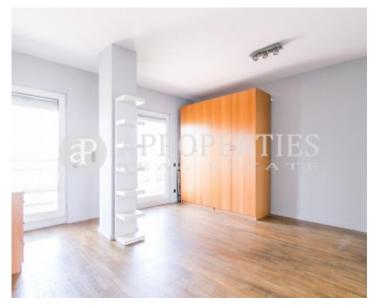

## Semi-furnished 140sqm apartment in Villa Olimpica, surrounded by gardens and parks, very well connected to Ronda Litoral and public transport.

It has three bedrooms; two double overlooking Tibidabo Mountain, with wardrobes, access to a balcony and two bathrooms. The entrance hall leads to the living-dining room of 40sqm with 8sqm terrace with spectacular sea views and a multipurpose room with closet, currently fitted out as a studio with access to the terrace. Parquet floors, eat-in kitchen and laundry area. It has heating, air conditioning, and double parking space. 24 hours security. Refurbished in 2005.