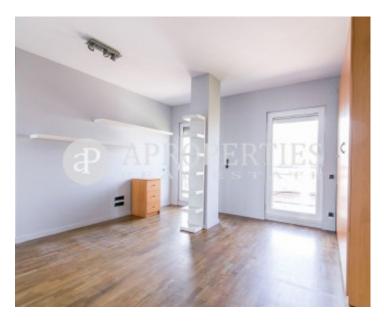

## Semi-furnished 140sqm apartment in Villa Olimpica, surrounded by gardens and parks, very well connected to Ronda Litoral and public transport.

It has three bedrooms; two double overlooking Tibidabo Mountain, with wardrobes, access to a balcony and two bathrooms. The entrance hall leads to the living-dining room of 40sqm with 8sqm terrace with spectacular sea views and a multipurpose room with closet, currently fitted out as a studio with access to the terrace. Parquet floors, eat-in kitchen and laundry area. It has heating, air conditioning, and double parking space. 24 hours security. Refurbished in 2005.