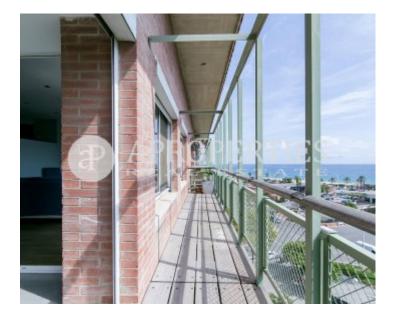

## Semi-furnished 140sqm apartment in Villa Olimpica, surrounded by gardens and parks, very well connected to Ronda Litoral and public transport.

It has three bedrooms; two double overlooking Tibidabo Mountain, with wardrobes, access to a balcony and two bathrooms. The entrance hall leads to the living-dining room of 40sqm with 8sqm terrace with spectacular sea views and a multipurpose room with closet, currently fitted out as a studio with access to the terrace. Parquet floors, eat-in kitchen and laundry area. It has heating, air conditioning, and double parking space. 24 hours security. Refurbished in 2005.