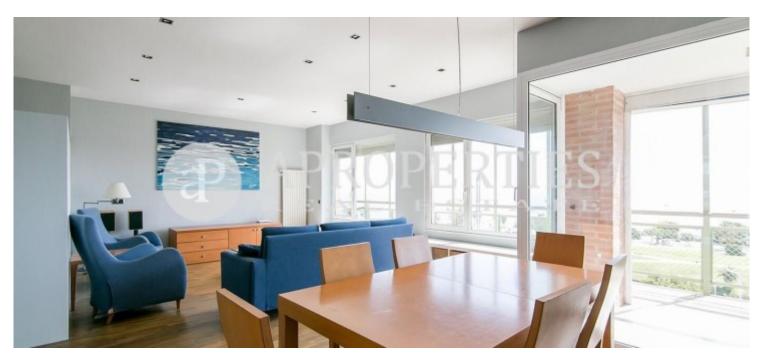

## Semi-furnished 140sqm apartment in Villa Olimpica, surrounded by gardens and parks, very well connected to Ronda Litoral and public transport.

It has three bedrooms; two double overlooking Tibidabo Mountain, with wardrobes, access to a balcony and two bathrooms. The entrance hall leads to the living-dining room of 40sqm with 8sqm terrace with spectacular sea views and a multipurpose room with closet, currently fitted out as a studio with access to the terrace. Parquet floors, eat-in kitchen and laundry area. It has heating, air conditioning, and double parking space. 24 hours security. Refurbished in 2005.