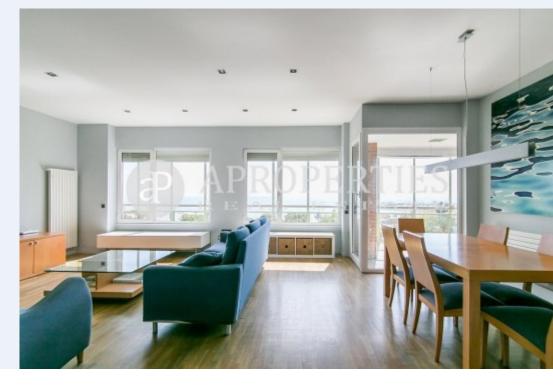

## Semi-furnished 140sqm apartment in Villa Olimpica, surrounded by gardens and parks, very well connected to Ronda Litoral and public transport.

It has three bedrooms; two double overlooking Tibidabo Mountain, with wardrobes, access to a balcony and two bathrooms. The entrance hall leads to the living-dining room of 40sqm with 8sqm terrace with spectacular sea views and a multipurpose room with closet, currently fitted out as a studio with access to the terrace. Parquet floors, eat-in kitchen and laundry area. It has heating, air conditioning, and double parking space. 24 hours security. Refurbished in 2005.