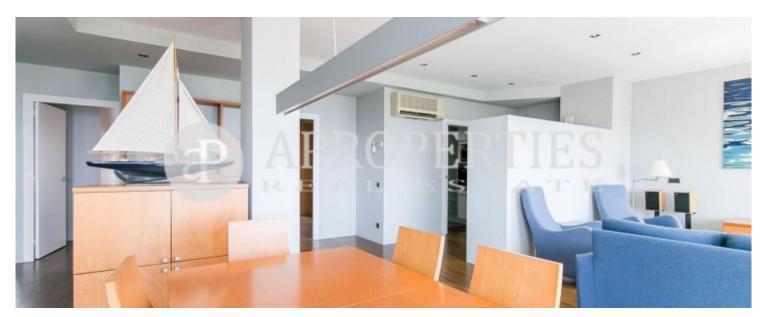

## Semi-furnished 140sqm apartment in Villa Olimpica, surrounded by gardens and parks, very well connected to Ronda Litoral and public transport.

It has three bedrooms; two double overlooking Tibidabo Mountain, with wardrobes, access to a balcony and two bathrooms. The entrance hall leads to the living-dining room of 40sqm with 8sqm terrace with spectacular sea views and a multipurpose room with closet, currently fitted out as a studio with access to the terrace. Parquet floors, eat-in kitchen and laundry area. It has heating, air conditioning, and double parking space. 24 hours security. Refurbished in 2005.