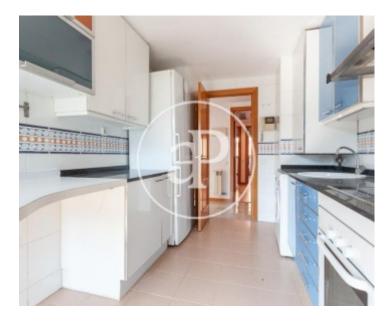

### **Features**

✓ Views ✓ Heating

✓ AACC ✓ Terrace

✓ Lift ✓ Has parking

Price

1,700 €

Surface Bedrooms Bathrooms  $85 m^2$  3

It is an apartment with sea views on the seafront, it has an area of 85 m² useful with 3 bedrooms and 2 bathrooms, one of the bathrooms is in a room, fully equipped kitchen with appliances, in the day area located a splendid west-facing dining room from which the beautiful sea views are contemplated and from which it gives access to a pleasant and large terrace where you can put a table for lunch, dinner or breakfast, we also find in the day area the great kitchen In the night area we find a general bathroom with shower, 3 bedrooms, two of them double with fitted wardrobes, and one of the rooms is individual plus another bathroom en suite. The house has air conditioning by cold and heat ducts, electric radiators, parquet floors and double glazed aluminum windows. The price includes a large