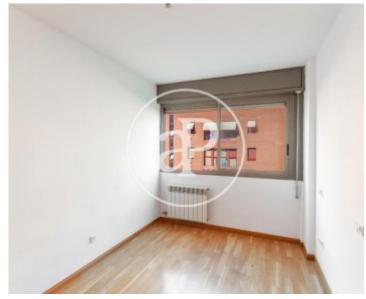

### **Features**

✓ Views ✓ Heating

✓ AACC ✓ Terrace

✓ Lift ✓ Has parking

Price

1,700 €

Surface Bedrooms Bathrooms  $85 m^2$  3

It is an apartment with sea views on the seafront, it has an area of 85 m² useful with 3 bedrooms and 2 bathrooms, one of the bathrooms is in a room, fully equipped kitchen with appliances, in the day area located a splendid west-facing dining room from which the beautiful sea views are contemplated and from which it gives access to a pleasant and large terrace where you can put a table for lunch, dinner or breakfast, we also find in the day area the great kitchen In the night area we find a general bathroom with shower, 3 bedrooms, two of them double with fitted wardrobes, and one of the rooms is individual plus another bathroom en suite. The house has air conditioning by cold and heat ducts, electric radiators, parquet floors and double glazed aluminum windows. The price includes a large