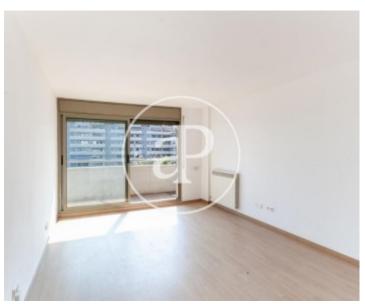

### **Features**

✓ Views ✓ Heating

✓ AACC ✓ Terrace

✓ Lift ✓ Has parking

Price

1,700 €

Surface Bedrooms Bathrooms  $85 m^2$  3

It is an apartment with sea views on the seafront, it has an area of 85 m² useful with 3 bedrooms and 2 bathrooms, one of the bathrooms is in a room, fully equipped kitchen with appliances, in the day area located a splendid west-facing dining room from which the beautiful sea views are contemplated and from which it gives access to a pleasant and large terrace where you can put a table for lunch, dinner or breakfast, we also find in the day area the great kitchen In the night area we find a general bathroom with shower, 3 bedrooms, two of them double with fitted wardrobes, and one of the rooms is individual plus another bathroom en suite. The house has air conditioning by cold and heat ducts, electric radiators, parquet floors and double glazed aluminum windows. The price includes a large