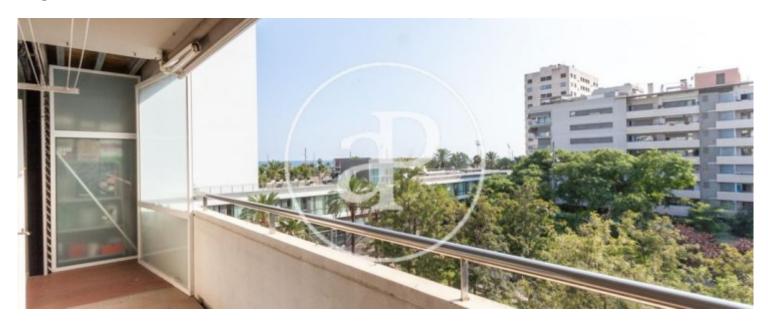

### **Features**

✓ Views ✓ Heating

✓ AACC ✓ Terrace

✓ Lift ✓ Has parking

Price

1,700 €

Surface Bedrooms Bathrooms  $85 m^2$  3

It is an apartment with sea views on the seafront, it has an area of 85 m² useful with 3 bedrooms and 2 bathrooms, one of the bathrooms is in a room, fully equipped kitchen with appliances, in the day area located a splendid west-facing dining room from which the beautiful sea views are contemplated and from which it gives access to a pleasant and large terrace where you can put a table for lunch, dinner or breakfast, we also find in the day area the great kitchen In the night area we find a general bathroom with shower, 3 bedrooms, two of them double with fitted wardrobes, and one of the rooms is individual plus another bathroom en suite. The house has air conditioning by cold and heat ducts, electric radiators, parquet floors and double glazed aluminum windows. The price includes a large