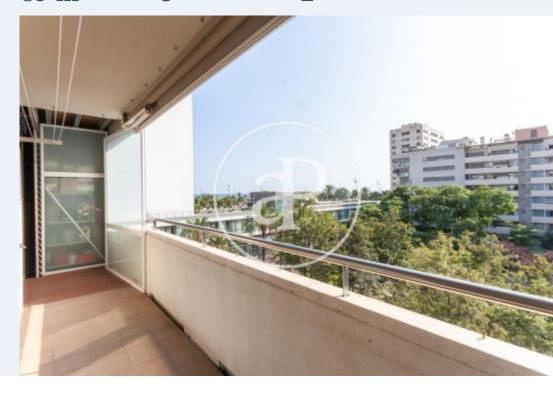

### **Features**

✓ Views ✓ Heating

✓ AACC ✓ Terrace

✓ Lift ✓ Has parking

Price

1,700 €

Surface Bedrooms Bathrooms  $85 m^2$  3

It is an apartment with sea views on the seafront, it has an area of 85 m² useful with 3 bedrooms and 2 bathrooms, one of the bathrooms is in a room, fully equipped kitchen with appliances, in the day area located a splendid west-facing dining room from which the beautiful sea views are contemplated and from which it gives access to a pleasant and large terrace where you can put a table for lunch, dinner or breakfast, we also find in the day area the great kitchen In the night area we find a general bathroom with shower, 3 bedrooms, two of them double with fitted wardrobes, and one of the rooms is individual plus another bathroom en suite. The house has air conditioning by cold and heat ducts, electric radiators, parquet floors and double glazed aluminum windows. The price includes a large