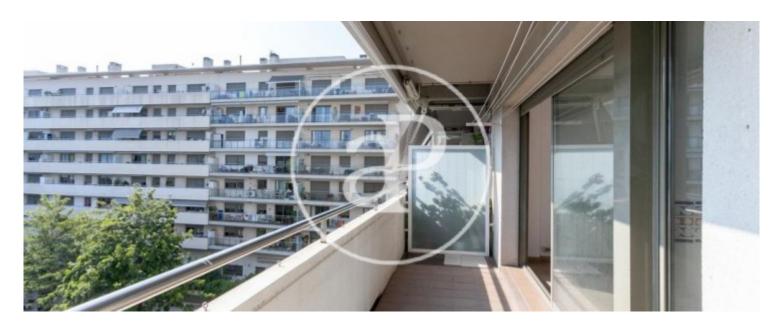

### **Features**

✓ Views ✓ Heating

✓ AACC ✓ Terrace

✓ Lift ✓ Has parking

Price

1,700 €

Surface Bedrooms Bathrooms  $85 m^2$  3

It is an apartment with sea views on the seafront, it has an area of 85 m² useful with 3 bedrooms and 2 bathrooms, one of the bathrooms is in a room, fully equipped kitchen with appliances, in the day area located a splendid west-facing dining room from which the beautiful sea views are contemplated and from which it gives access to a pleasant and large terrace where you can put a table for lunch, dinner or breakfast, we also find in the day area the great kitchen In the night area we find a general bathroom with shower, 3 bedrooms, two of them double with fitted wardrobes, and one of the rooms is individual plus another bathroom en suite. The house has air conditioning by cold and heat ducts, electric radiators, parquet floors and double glazed aluminum windows. The price includes a large