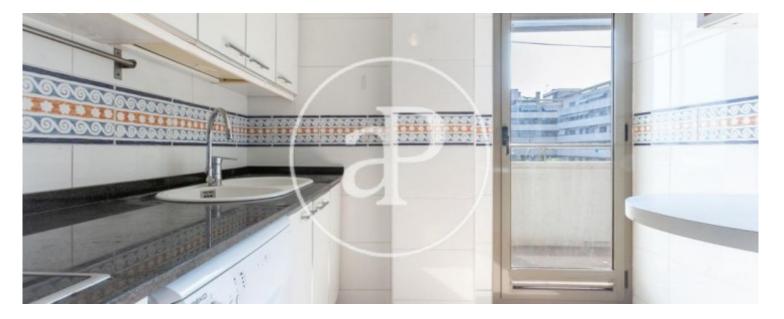

### **Features**

✓ Views ✓ Heating

✓ AACC ✓ Terrace

✓ Lift ✓ Has parking

Price

1,700 €

Surface Bedrooms Bathrooms  $85 m^2$  3

It is an apartment with sea views on the seafront, it has an area of 85 m² useful with 3 bedrooms and 2 bathrooms, one of the bathrooms is in a room, fully equipped kitchen with appliances, in the day area located a splendid west-facing dining room from which the beautiful sea views are contemplated and from which it gives access to a pleasant and large terrace where you can put a table for lunch, dinner or breakfast, we also find in the day area the great kitchen In the night area we find a general bathroom with shower, 3 bedrooms, two of them double with fitted wardrobes, and one of the rooms is individual plus another bathroom en suite. The house has air conditioning by cold and heat ducts, electric radiators, parquet floors and double glazed aluminum windows. The price includes a large