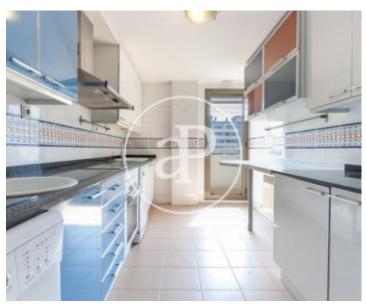

### **Features**

✓ Views ✓ Heating

✓ AACC ✓ Terrace

✓ Lift ✓ Has parking

Price

1,700 €

Surface Bedrooms Bathrooms  $85 m^2$  3

It is an apartment with sea views on the seafront, it has an area of 85 m² useful with 3 bedrooms and 2 bathrooms, one of the bathrooms is in a room, fully equipped kitchen with appliances, in the day area located a splendid west-facing dining room from which the beautiful sea views are contemplated and from which it gives access to a pleasant and large terrace where you can put a table for lunch, dinner or breakfast, we also find in the day area the great kitchen In the night area we find a general bathroom with shower, 3 bedrooms, two of them double with fitted wardrobes, and one of the rooms is individual plus another bathroom en suite. The house has air conditioning by cold and heat ducts, electric radiators, parquet floors and double glazed aluminum windows. The price includes a large