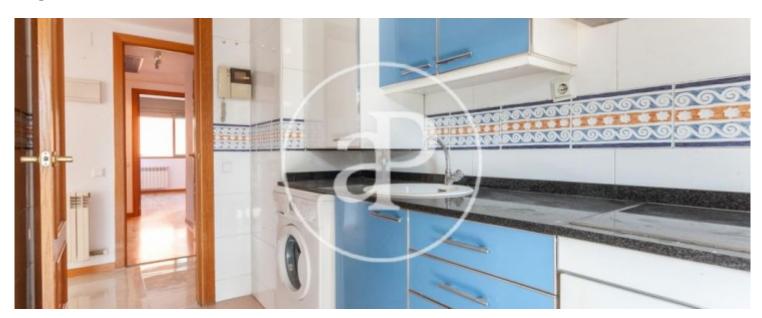

### **Features**

✓ Views ✓ Heating

✓ AACC ✓ Terrace

✓ Lift ✓ Has parking

Price

1,700 €

Surface Bedrooms Bathrooms  $85 m^2$  3

It is an apartment with sea views on the seafront, it has an area of 85 m² useful with 3 bedrooms and 2 bathrooms, one of the bathrooms is in a room, fully equipped kitchen with appliances, in the day area located a splendid west-facing dining room from which the beautiful sea views are contemplated and from which it gives access to a pleasant and large terrace where you can put a table for lunch, dinner or breakfast, we also find in the day area the great kitchen In the night area we find a general bathroom with shower, 3 bedrooms, two of them double with fitted wardrobes, and one of the rooms is individual plus another bathroom en suite. The house has air conditioning by cold and heat ducts, electric radiators, parquet floors and double glazed aluminum windows. The price includes a large