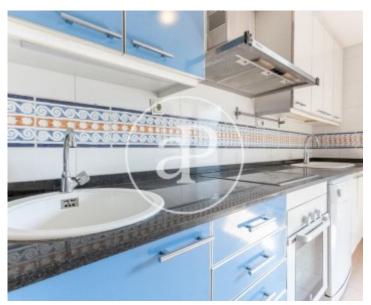

### **Features**

✓ Views ✓ Heating

✓ AACC ✓ Terrace

✓ Lift ✓ Has parking

Price

1,700 €

Surface Bedrooms Bathrooms  $85 m^2$  3

It is an apartment with sea views on the seafront, it has an area of 85 m² useful with 3 bedrooms and 2 bathrooms, one of the bathrooms is in a room, fully equipped kitchen with appliances, in the day area located a splendid west-facing dining room from which the beautiful sea views are contemplated and from which it gives access to a pleasant and large terrace where you can put a table for lunch, dinner or breakfast, we also find in the day area the great kitchen In the night area we find a general bathroom with shower, 3 bedrooms, two of them double with fitted wardrobes, and one of the rooms is individual plus another bathroom en suite. The house has air conditioning by cold and heat ducts, electric radiators, parquet floors and double glazed aluminum windows. The price includes a large