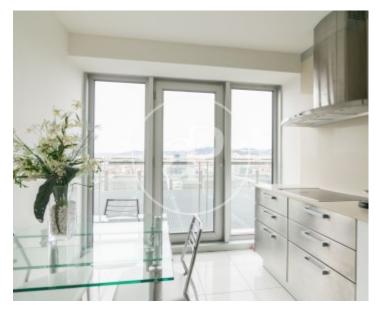

## This luxury duplex penthouse is located in a fantastic estate of Diagonal Mar.

It has 150sqm completely outward-facing and very luminous with spectacular panoramic views to the sea and all of Barcelona laid out in an impressive living-dining room of 42sqm, a large terrace, three bedrooms en suite with its own bathrooms and an office kitchen equipped with appliances. It has air conditioning, heating, two safes, two satellite dishes, TV or Dvd, parquet floors, marble and stoneware. In addition, the property has four lifts and community area with all kinds of services such as gym, paddle, swimming pool, billiards or playroom. Includes a parking space in the price and