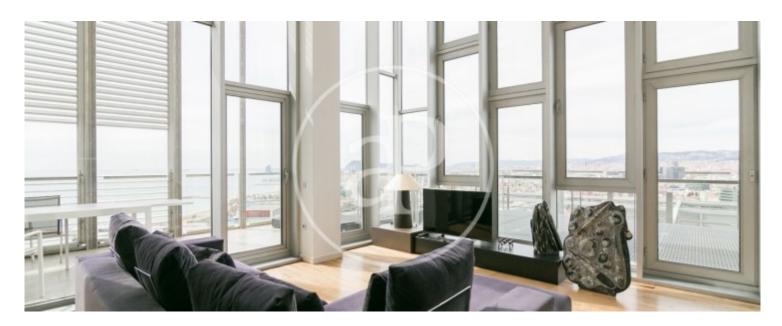

## This luxury duplex penthouse is located in a fantastic estate of Diagonal Mar.

It has 150sqm completely outward-facing and very luminous with spectacular panoramic views to the sea and all of Barcelona laid out in an impressive living-dining room of 42sqm, a large terrace, three bedrooms en suite with its own bathrooms and an office kitchen equipped with appliances. It has air conditioning, heating, two safes, two satellite dishes, TV or Dvd, parquet floors, marble and stoneware. In addition, the property has four lifts and community area with all kinds of services such as gym, paddle, swimming pool, billiards or playroom. Includes a parking space in the price and