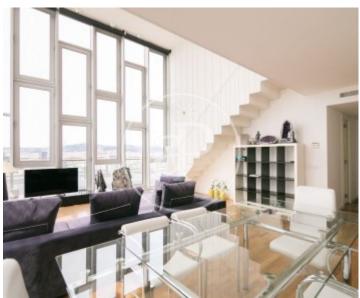

## This luxury duplex penthouse is located in a fantastic estate of Diagonal Mar.

It has 150sqm completely outward-facing and very luminous with spectacular panoramic views to the sea and all of Barcelona laid out in an impressive living-dining room of 42sqm, a large terrace, three bedrooms en suite with its own bathrooms and an office kitchen equipped with appliances. It has air conditioning, heating, two safes, two satellite dishes, TV or Dvd, parquet floors, marble and stoneware. In addition, the property has four lifts and community area with all kinds of services such as gym, paddle, swimming pool, billiards or playroom. Includes a parking space in the price and