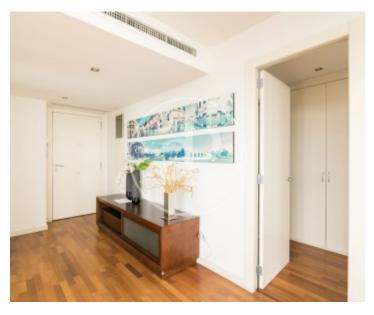

## This luxury duplex penthouse is located in a fantastic estate of Diagonal Mar.

It has 150sqm completely outward-facing and very luminous with spectacular panoramic views to the sea and all of Barcelona laid out in an impressive living-dining room of 42sqm, a large terrace, three bedrooms en suite with its own bathrooms and an office kitchen equipped with appliances. It has air conditioning, heating, two safes, two satellite dishes, TV or Dvd, parquet floors, marble and stoneware. In addition, the property has four lifts and community area with all kinds of services such as gym, paddle, swimming pool, billiards or playroom. Includes a parking space in the price and