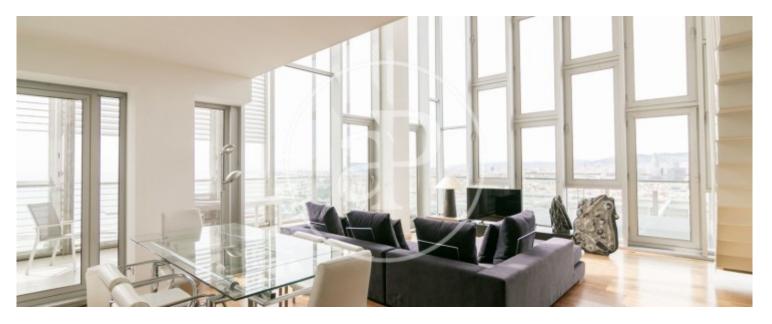

## This luxury duplex penthouse is located in a fantastic estate of Diagonal Mar.

It has 150sqm completely outward-facing and very luminous with spectacular panoramic views to the sea and all of Barcelona laid out in an impressive living-dining room of 42sqm, a large terrace, three bedrooms en suite with its own bathrooms and an office kitchen equipped with appliances. It has air conditioning, heating, two safes, two satellite dishes, TV or Dvd, parquet floors, marble and stoneware. In addition, the property has four lifts and community area with all kinds of services such as gym, paddle, swimming pool, billiards or playroom. Includes a parking space in the price and