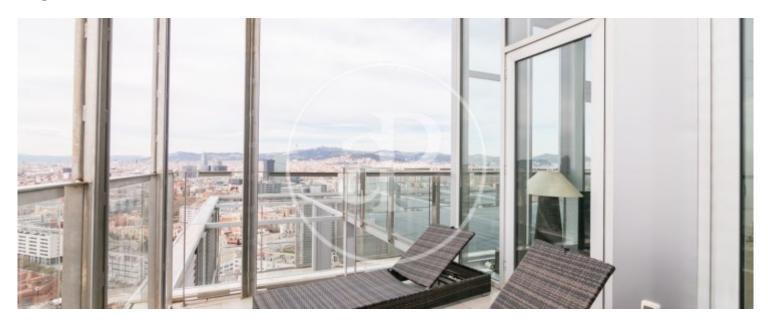

## This luxury duplex penthouse is located in a fantastic estate of Diagonal Mar.

It has 150sqm completely outward-facing and very luminous with spectacular panoramic views to the sea and all of Barcelona laid out in an impressive living-dining room of 42sqm, a large terrace, three bedrooms en suite with its own bathrooms and an office kitchen equipped with appliances. It has air conditioning, heating, two safes, two satellite dishes, TV or Dvd, parquet floors, marble and stoneware. In addition, the property has four lifts and community area with all kinds of services such as gym, paddle, swimming pool, billiards or playroom. Includes a parking space in the price and