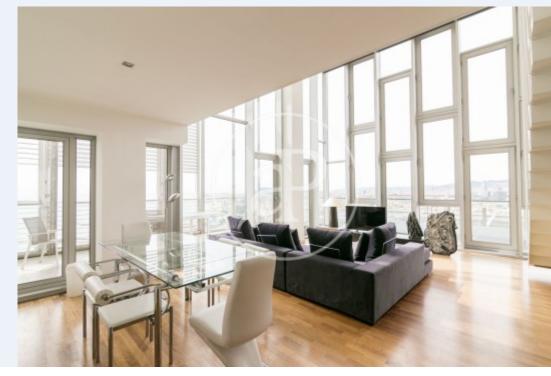

## This luxury duplex penthouse is located in a fantastic estate of Diagonal Mar.

It has 150sqm completely outward-facing and very luminous with spectacular panoramic views to the sea and all of Barcelona laid out in an impressive living-dining room of 42sqm, a large terrace, three bedrooms en suite with its own bathrooms and an office kitchen equipped with appliances. It has air conditioning, heating, two safes, two satellite dishes, TV or Dvd, parquet floors, marble and stoneware. In addition, the property has four lifts and community area with all kinds of services such as gym, paddle, swimming pool, billiards or playroom. Includes a parking space in the price and