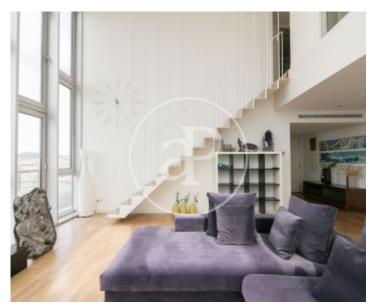

## This luxury duplex penthouse is located in a fantastic estate of Diagonal Mar.

It has 150sqm completely outward-facing and very luminous with spectacular panoramic views to the sea and all of Barcelona laid out in an impressive living-dining room of 42sqm, a large terrace, three bedrooms en suite with its own bathrooms and an office kitchen equipped with appliances. It has air conditioning, heating, two safes, two satellite dishes, TV or Dvd, parquet floors, marble and stoneware. In addition, the property has four lifts and community area with all kinds of services such as gym, paddle, swimming pool, billiards or playroom. Includes a parking space in the price and