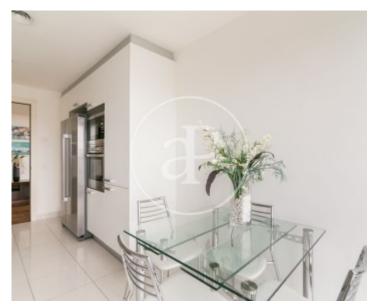

## This luxury duplex penthouse is located in a fantastic estate of Diagonal Mar.

It has 150sqm completely outward-facing and very luminous with spectacular panoramic views to the sea and all of Barcelona laid out in an impressive living-dining room of 42sqm, a large terrace, three bedrooms en suite with its own bathrooms and an office kitchen equipped with appliances. It has air conditioning, heating, two safes, two satellite dishes, TV or Dvd, parquet floors, marble and stoneware. In addition, the property has four lifts and community area with all kinds of services such as gym, paddle, swimming pool, billiards or playroom. Includes a parking space in the price and