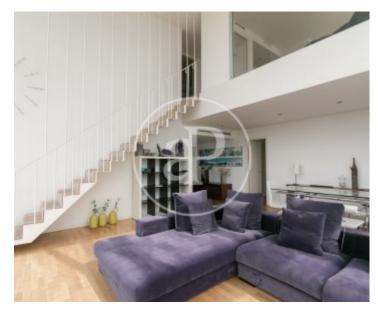

## This luxury duplex penthouse is located in a fantastic estate of Diagonal Mar.

It has 150sqm completely outward-facing and very luminous with spectacular panoramic views to the sea and all of Barcelona laid out in an impressive living-dining room of 42sqm, a large terrace, three bedrooms en suite with its own bathrooms and an office kitchen equipped with appliances. It has air conditioning, heating, two safes, two satellite dishes, TV or Dvd, parquet floors, marble and stoneware. In addition, the property has four lifts and community area with all kinds of services such as gym, paddle, swimming pool, billiards or playroom. Includes a parking space in the price and