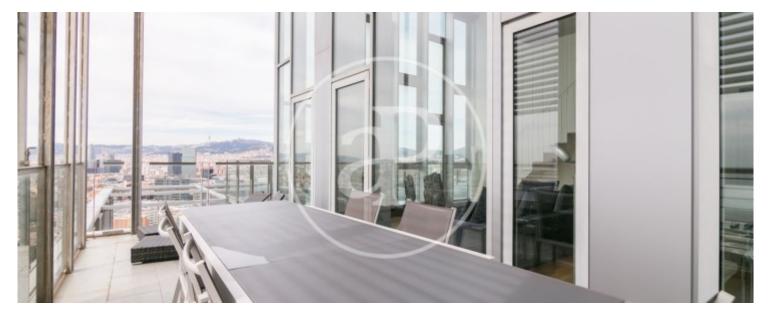

## This luxury duplex penthouse is located in a fantastic estate of Diagonal Mar.

It has 150sqm completely outward-facing and very luminous with spectacular panoramic views to the sea and all of Barcelona laid out in an impressive living-dining room of 42sqm, a large terrace, three bedrooms en suite with its own bathrooms and an office kitchen equipped with appliances. It has air conditioning, heating, two safes, two satellite dishes, TV or Dvd, parquet floors, marble and stoneware. In addition, the property has four lifts and community area with all kinds of services such as gym, paddle, swimming pool, billiards or playroom. Includes a parking space in the price and