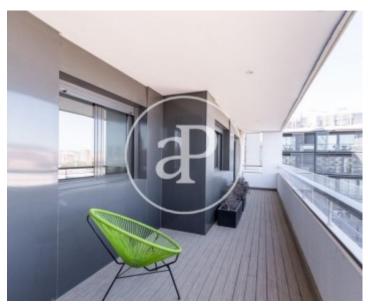

#### **Features**

- Views
- Heating
- ✓ Furnished ✓ AACC
- ✓ Terrace
- ✓ Pool
- ✓ Lift
- Security
- Concierge
  Has parking

Price

2,850 €

Surface **Bedrooms Bathrooms**  $140 \text{ m}^2$ 

It is a spacious apartment with a modern reform, furnished luxury, and located on the border of Diagonal Mar with Poblenou, just in front of the Parc del Centre del Poblenou.

The apartment has three spacious bedrooms with terrace access; the master bedroom has an impressive bathroom in suite with a fabulous jacuzzi and a Smart TV, the other two rooms come completely equipped. The kitchen is equipped with top brand appliances and from this you access a room where we find a washing machine and a dryer. The living-room has an impressive Smart TV with mirror effect screen. The building has video surveillance, concierge service and a nice communal area with a swimming