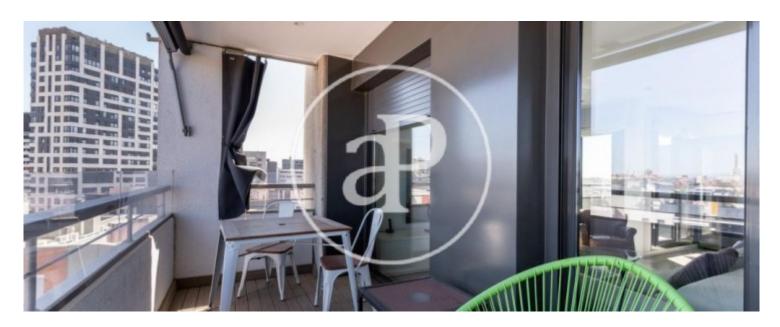

#### **Features**

- Views
- Heating
- ✓ Furnished ✓ AACC
- ✓ Terrace
- ✓ Pool
- ✓ Lift
- Security
- Concierge
  Has parking

Price

2,850 €

Surface **Bedrooms Bathrooms**  $140 \text{ m}^2$ 

It is a spacious apartment with a modern reform, furnished luxury, and located on the border of Diagonal Mar with Poblenou, just in front of the Parc del Centre del Poblenou.

The apartment has three spacious bedrooms with terrace access; the master bedroom has an impressive bathroom in suite with a fabulous jacuzzi and a Smart TV, the other two rooms come completely equipped. The kitchen is equipped with top brand appliances and from this you access a room where we find a washing machine and a dryer. The living-room has an impressive Smart TV with mirror effect screen. The building has video surveillance, concierge service and a nice communal area with a swimming