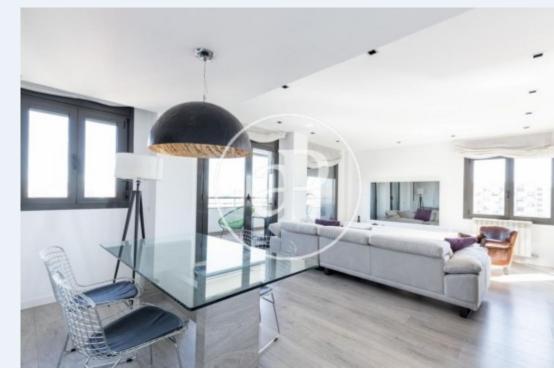

#### **Features**

- Views
- Heating
- ✓ Furnished ✓ AACC
- ✓ Terrace
- ✓ Pool
- ✓ Lift
- Security
- Concierge
  Has parking

Price

2,850 €

Surface **Bedrooms Bathrooms**  $140 \text{ m}^2$ 

It is a spacious apartment with a modern reform, furnished luxury, and located on the border of Diagonal Mar with Poblenou, just in front of the Parc del Centre del Poblenou.

The apartment has three spacious bedrooms with terrace access; the master bedroom has an impressive bathroom in suite with a fabulous jacuzzi and a Smart TV, the other two rooms come completely equipped. The kitchen is equipped with top brand appliances and from this you access a room where we find a washing machine and a dryer. The living-room has an impressive Smart TV with mirror effect screen. The building has video surveillance, concierge service and a nice communal area with a swimming