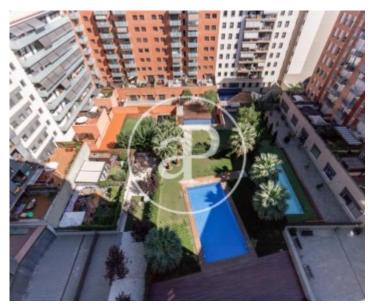

#### **Features**

- Views
- Heating
- ✓ Furnished ✓ AACC
- ✓ Terrace
- ✓ Pool
- ✓ Lift
- Security
- Concierge
  Has parking

Price

2,850 €

Surface **Bedrooms Bathrooms**  $140 \text{ m}^2$ 

It is a spacious apartment with a modern reform, furnished luxury, and located on the border of Diagonal Mar with Poblenou, just in front of the Parc del Centre del Poblenou.

The apartment has three spacious bedrooms with terrace access; the master bedroom has an impressive bathroom in suite with a fabulous jacuzzi and a Smart TV, the other two rooms come completely equipped. The kitchen is equipped with top brand appliances and from this you access a room where we find a washing machine and a dryer. The living-room has an impressive Smart TV with mirror effect screen. The building has video surveillance, concierge service and a nice communal area with a swimming