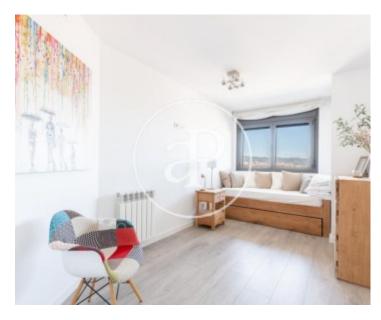

The apartment has three spacious bedrooms with terrace access; the master bedroom has an impressive bathroom in suite with a fabulous jacuzzi and a Smart TV, the other two rooms come completely equipped. The kitchen is equipped with top brand appliances and from this you access a room where we find a washing machine and a dryer. The living-room has an impressive Smart TV with mirror effect screen. The building has video surveillance, concierge service and a nice communal area with a swimming