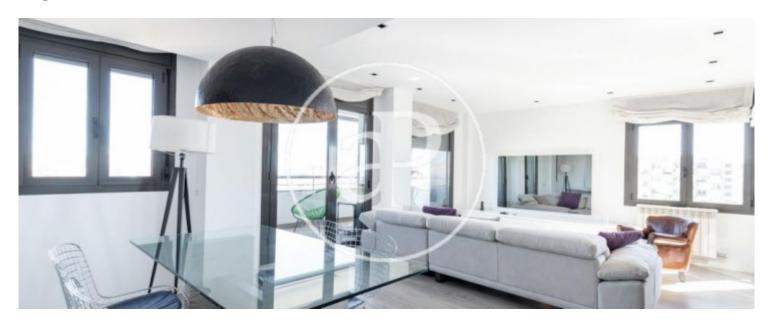

#### **Features**

- Views
- Heating
- ✓ Furnished ✓ AACC
- ✓ Terrace
- ✓ Pool
- ✓ Lift
- Security
- Concierge
  Has parking

Price

2,850 €

Surface **Bedrooms Bathrooms**  $140 \text{ m}^2$ 

It is a spacious apartment with a modern reform, furnished luxury, and located on the border of Diagonal Mar with Poblenou, just in front of the Parc del Centre del Poblenou.

The apartment has three spacious bedrooms with terrace access; the master bedroom has an impressive bathroom in suite with a fabulous jacuzzi and a Smart TV, the other two rooms come completely equipped. The kitchen is equipped with top brand appliances and from this you access a room where we find a washing machine and a dryer. The living-room has an impressive Smart TV with mirror effect screen. The building has video surveillance, concierge service and a nice communal area with a swimming