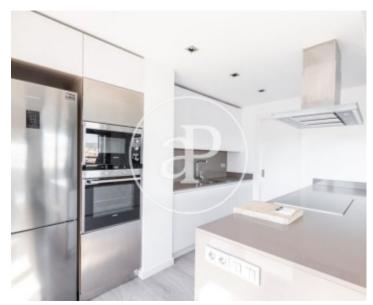

The apartment has three spacious bedrooms with terrace access; the master bedroom has an impressive bathroom in suite with a fabulous jacuzzi and a Smart TV, the other two rooms come completely equipped. The kitchen is equipped with top brand appliances and from this you access a room where we find a washing machine and a dryer. The living-room has an impressive Smart TV with mirror effect screen. The building has video surveillance, concierge service and a nice communal area with a swimming