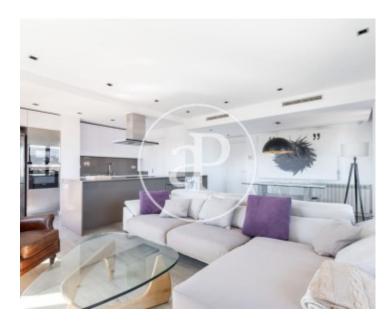

The apartment has three spacious bedrooms with terrace access; the master bedroom has an impressive bathroom in suite with a fabulous jacuzzi and a Smart TV, the other two rooms come completely equipped. The kitchen is equipped with top brand appliances and from this you access a room where we find a washing machine and a dryer. The living-room has an impressive Smart TV with mirror effect screen. The building has video surveillance, concierge service and a nice communal area with a swimming