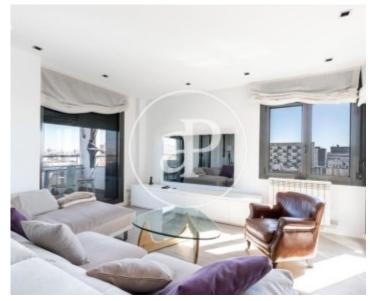

The apartment has three spacious bedrooms with terrace access; the master bedroom has an impressive bathroom in suite with a fabulous jacuzzi and a Smart TV, the other two rooms come completely equipped. The kitchen is equipped with top brand appliances and from this you access a room where we find a washing machine and a dryer. The living-room has an impressive Smart TV with mirror effect screen. The building has video surveillance, concierge service and a nice communal area with a swimming