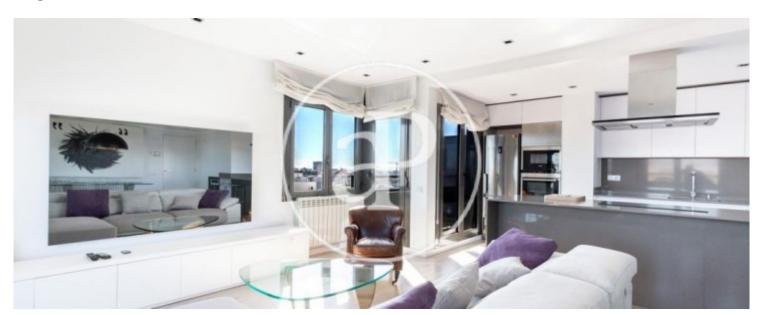

The apartment has three spacious bedrooms with terrace access; the master bedroom has an impressive bathroom in suite with a fabulous jacuzzi and a Smart TV, the other two rooms come completely equipped. The kitchen is equipped with top brand appliances and from this you access a room where we find a washing machine and a dryer. The living-room has an impressive Smart TV with mirror effect screen. The building has video surveillance, concierge service and a nice communal area with a swimming