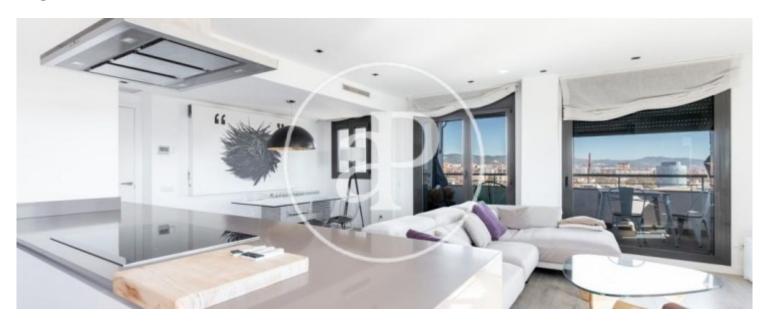

The apartment has three spacious bedrooms with terrace access; the master bedroom has an impressive bathroom in suite with a fabulous jacuzzi and a Smart TV, the other two rooms come completely equipped. The kitchen is equipped with top brand appliances and from this you access a room where we find a washing machine and a dryer. The living-room has an impressive Smart TV with mirror effect screen. The building has video surveillance, concierge service and a nice communal area with a swimming